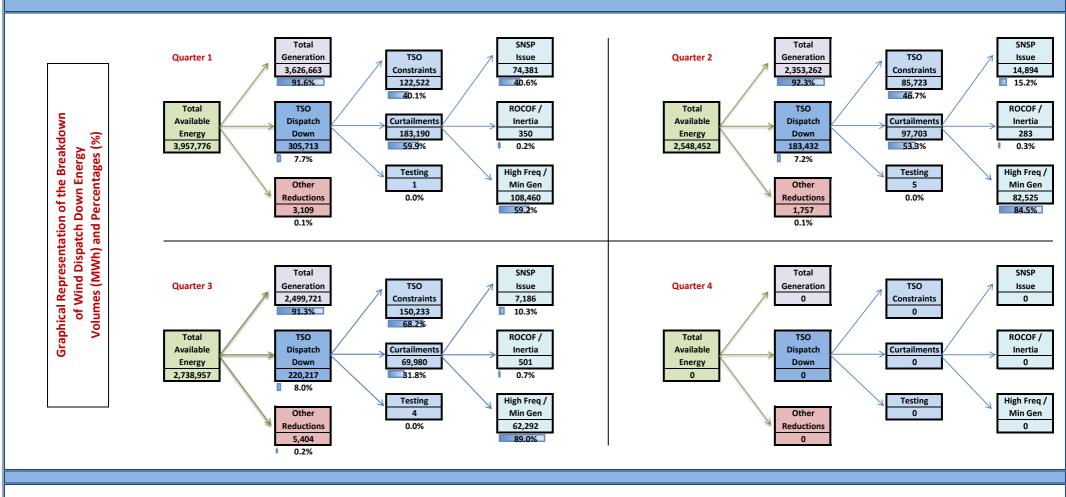

# All Island Quarterly Wind Dispatch Down Report 2019

2019 Qtr3

72.2%

| /olumes (MWh)                                                                                                                                                     | Jan                                                      | Feb                                                      | Mar                                                      | Qtr1                                                       | Apr                                                      | May                                                      | Jun                                                      | Qtr2                                                      | Jul                                                     | Aug                                                      | Sep                                                      | Qtr3                                                      | Oct      | Nov | Dec      | Qtr4      | 2019                                                    |
|-------------------------------------------------------------------------------------------------------------------------------------------------------------------|----------------------------------------------------------|----------------------------------------------------------|----------------------------------------------------------|------------------------------------------------------------|----------------------------------------------------------|----------------------------------------------------------|----------------------------------------------------------|-----------------------------------------------------------|---------------------------------------------------------|----------------------------------------------------------|----------------------------------------------------------|-----------------------------------------------------------|----------|-----|----------|-----------|---------------------------------------------------------|
| vailable Energy                                                                                                                                                   | 1,035,718                                                | 1,559,040                                                | 1,363,019                                                | 3,957,776                                                  | 1,089,840                                                | 680,792                                                  | 777,820                                                  | 2,548,452                                                 | 636,808                                                 | 1,066,656                                                | 1,035,492                                                | 2,738,957                                                 | -        | -   | -        | -         | 9,245,2                                                 |
| eneration                                                                                                                                                         | 979,573                                                  | 1,428,284                                                | 1,218,806                                                | 3,626,663                                                  | 979,902                                                  | 650,546                                                  | 722,814                                                  | 2,353,262                                                 | 603,251                                                 | 955,538                                                  | 940,932                                                  | 2,499,721                                                 | -        | -   | -        | -         | 8,479,6                                                 |
| SO Dispatch Down                                                                                                                                                  | 52,818                                                   | 119,627                                                  | 133,267                                                  | 305,713                                                    | 104,105                                                  | 27,450                                                   | 51,877                                                   | 183,432                                                   | 30,641                                                  | 104,578                                                  | 84,998                                                   | 220,217                                                   | -        | -   | -        | -         | 709,3                                                   |
| ther Reductions                                                                                                                                                   | 155                                                      | 1,398                                                    | 1,556                                                    | 3,109                                                      | 968                                                      | 340                                                      | 449                                                      | 1,757                                                     | 82                                                      | 613                                                      | 4,710                                                    | 5,404                                                     | -        | -   | -        | -         | 10,                                                     |
| SO Dispatch Down:                                                                                                                                                 |                                                          |                                                          |                                                          |                                                            |                                                          |                                                          |                                                          |                                                           |                                                         |                                                          |                                                          |                                                           |          |     |          |           |                                                         |
| SO Constraints                                                                                                                                                    | 11,307                                                   | 30,212                                                   | 81,003                                                   | 122,522                                                    | 46,182                                                   | 14,267                                                   | 25,273                                                   | 85,723                                                    | 19,874                                                  | 61,292                                                   | 69,068                                                   | 150,233                                                   | -        | -   | -        | -         | 358                                                     |
| urtailments                                                                                                                                                       | 41,511                                                   | 89,415                                                   | 52,264                                                   | 183,190                                                    | 57,918                                                   | 13,182                                                   | 26,603                                                   | 97,703                                                    | 10,767                                                  | 43,287                                                   | 15,926                                                   | 69,980                                                    | -        | -   | -        | -         | 350                                                     |
| SO Testing                                                                                                                                                        | 0                                                        | 1                                                        | -                                                        | 1                                                          | 5                                                        | -                                                        | 0                                                        | 5                                                         | 0                                                       | -                                                        | 4                                                        | 4                                                         | -        | -   | -        | -         |                                                         |
| urtailments:                                                                                                                                                      |                                                          |                                                          |                                                          |                                                            |                                                          |                                                          |                                                          |                                                           |                                                         |                                                          |                                                          |                                                           |          |     |          |           |                                                         |
| NSP Issue                                                                                                                                                         | 7,480                                                    | 46,682                                                   | 20,219                                                   | 74,381                                                     | 12,873                                                   | -                                                        | 2,021                                                    | 14,894                                                    | 1,948                                                   | 2,348                                                    | 2,891                                                    | 7,186                                                     | -        | -   | -        | -         | 96                                                      |
| OCOF / Inertia                                                                                                                                                    | _                                                        | -                                                        | 350                                                      | 350                                                        | 283                                                      |                                                          | -                                                        | 283                                                       | _                                                       | 501                                                      | -                                                        | 501                                                       | -        |     | _        | -         | 1                                                       |
|                                                                                                                                                                   |                                                          |                                                          |                                                          | 550                                                        | 205                                                      | 1                                                        |                                                          |                                                           | - 1                                                     | 501                                                      |                                                          |                                                           |          |     |          |           | ± 1                                                     |
|                                                                                                                                                                   | 34,031                                                   | 42,733                                                   | 31,696                                                   | 108,460                                                    | 44,761                                                   | 13,182                                                   | 24,582                                                   | 82,525                                                    | 8,819                                                   | 40,437                                                   | 13,036                                                   | 62,292                                                    | -        | -   | -        | -         |                                                         |
| ligh Freq / Min Gen<br>ercentages                                                                                                                                 |                                                          |                                                          |                                                          |                                                            |                                                          |                                                          |                                                          |                                                           |                                                         |                                                          | 13,036<br>Sep                                            |                                                           | -<br>Oct | Nov | -<br>Dec | -<br>Qtr4 | 253,                                                    |
| igh Freq / Min Gen<br>ercentages<br>eneration                                                                                                                     | 34,031                                                   | 42,733                                                   | 31,696                                                   | 108,460                                                    | 44,761                                                   | 13,182                                                   | 24,582                                                   | 82,525                                                    | 8,819                                                   | 40,437                                                   | 13,036                                                   | 62,292                                                    | -        | -   | -<br>Dec | -<br>Qtr4 | 253<br>2019                                             |
| ligh Freq / Min Gen<br>ercentages<br>eneration                                                                                                                    | 34,031<br>Jan                                            | 42,733<br>Feb                                            | 31,696<br>Mar                                            | 108,460<br>Qtr1                                            | 44,761<br>Apr                                            | 13,182<br>May                                            | 24,582<br>Jun                                            | 82,525<br>Qtr2                                            | 8,819<br>Jul                                            | 40,437<br>Aug                                            | 13,036<br>Sep<br>90.9%<br>8.2%                           | 62,292<br>Qtr3<br>91.3%<br>8.0%                           | -        | -   | -<br>Dec | Qtr4      | 253<br>2019<br>91.79<br>7.79                            |
| ligh Freq / Min Gen<br>Percentages<br>Generation<br>TSO Dispatch Down<br>Other Reductions                                                                         | 34,031<br>Jan<br>94.6%<br>5.1%                           | 42,733<br><b>Feb</b><br>91.6%                            | 31,696<br>Mar<br>89.4%<br>9.8%                           | 108,460<br>Qtr1<br>91.6%<br>7.7%                           | 44,761<br>Apr<br>89.9%<br>9.6%                           | 13,182<br>May<br>95.6%<br>4.0%                           | 24,582<br>Jun<br>92.9%<br>6.7%                           | 82,525<br>Qtr2<br>92.3%<br>7.2%                           | 8,819<br>Jul<br>94.7%<br><b>4.8%</b>                    | 40,437<br>Aug<br>89.6%<br>9.8%                           | 13,036<br><b>Sep</b><br>90.9%                            | 62,292<br>Qtr3<br>91.3%                                   | -        | Nov |          | Qtr4      | 253<br>2019<br>91.79<br>7.7%                            |
| ligh Freq / Min Gen<br>Percentages<br>Generation<br>TSO Dispatch Down<br>Other Reductions<br>TSO Dispatch Down:                                                   | 34,031<br>Jan<br>94.6%<br>5.1%                           | 42,733<br>Feb<br>91.6%<br>7.7%                           | 31,696<br>Mar<br>89.4%<br>9.8%                           | 108,460<br>Qtr1<br>91.6%<br>7.7%                           | 44,761<br>Apr<br>89.9%<br>9.6%                           | 13,182<br>May<br>95.6%<br>4.0%                           | 24,582<br>Jun<br>92.9%<br><b>6.7%</b>                    | 82,525<br>Qtr2<br>92.3%<br>7.2%                           | 8,819<br>Jul<br>94.7%<br><b>4.8%</b>                    | 40,437<br>Aug<br>89.6%<br>9.8%                           | 13,036<br>Sep<br>90.9%<br>8.2%                           | 62,292<br>Qtr3<br>91.3%<br>8.0%                           | -        | Nov |          | Qtr4      | 253<br>2019<br>91.79<br>7.7%                            |
| ligh Freq / Min Gen<br>Percentages<br>Generation<br>SO Dispatch Down<br>Other Reductions<br>SO Dispatch Down:<br>SO Constraints                                   | 34,031<br>Jan<br>94.6%<br>5.1%<br>0.0%<br>21.4%          | 42,733<br>Feb<br>91.6%<br>7.7%                           | 31,696<br>Mar<br>89.4%<br>9.8%<br>0.1%<br>60.8%          | 108,460<br>Qtr1<br>91.6%<br>7.7%                           | 44,761<br>Apr<br>89.9%<br>9.6%<br>0.1%<br>44.4%          | 13,182<br>May<br>95.6%<br>4.0%                           | 24,582<br>Jun<br>92.9%<br>6.7%<br>0.1%<br>48.7%          | 82,525<br>Qtr2<br>92.3%<br>7.2%                           | 8,819<br>Jul<br>94.7%<br><b>4.8%</b>                    | 40,437<br>Aug<br>89.6%<br>9.8%                           | 13,036<br>Sep<br>90.9%<br>8.2%<br>0.5%<br>81.3%          | 62,292<br>Qtr3<br>91.3%<br>8.0%                           | -        | Nov |          | Qtr4      | 253<br>2019<br>91.79<br>0.19<br>50.59                   |
| ligh Freq / Min Gen<br>ercentages<br>seneration<br>SO Dispatch Down<br>ther Reductions<br>SO Dispatch Down:<br>SO Constraints                                     | 34,031<br>Jan<br>94.6%<br>5.1%<br>0.0%                   | 42,733<br>Feb<br>91.6%<br>7.7%<br>0.1%<br>25.3%          | 31,696<br>Mar<br>89.4%<br>9.8%<br>0.1%                   | 108,460<br>Qtr1<br>91.6%<br>7.7%<br>0.1%<br>40.1%          | 44,761 Apr 89.9% 9.6% 0.1%                               | 13,182<br>May<br>95.6%<br>4.0%<br>0.0%<br>52.0%          | 24,582<br>Jun<br>92.9%<br><b>6.7%</b><br>0.1%            | 82,525<br>Qtr2<br>92.3%<br>7.2%<br>0.1%<br>46.7%          | 8,819<br>Jul<br>94.7%<br>4.8%<br>0.0%<br>64.9%          | 40,437<br>Aug<br>89.6%<br>9.8%<br>0.1%<br>58.6%          | 13,036<br>Sep<br>90.9%<br>8.2%<br>0.5%                   | 62,292<br>Qtr3<br>91.3%<br>8.0%<br>0.2%<br>68.2%          | -        | Nov |          | Qtr4      | 253<br>2019<br>91.7<br>7.79<br>0.19<br>50.5             |
| ligh Freq / Min Gen<br>Percentages<br>Generation<br>SO Dispatch Down<br>Other Reductions<br>SO Dispatch Down:<br>SO Constraints<br>Curtailments                   | 34,031<br>Jan<br>94.6%<br>5.1%<br>0.0%<br>21.4%          | 42,733<br>Feb<br>91.6%<br>7.7%<br>0.1%<br>25.3%          | 31,696<br>Mar<br>89.4%<br>9.8%<br>0.1%<br>60.8%          | 108,460<br>Qtr1<br>91.6%<br>7.7%<br>0.1%<br>40.1%          | 44,761<br>Apr<br>89.9%<br>9.6%<br>0.1%<br>44.4%          | 13,182<br>May<br>95.6%<br>4.0%<br>0.0%<br>52.0%          | 24,582<br>Jun<br>92.9%<br>6.7%<br>0.1%<br>48.7%          | 82,525<br>Qtr2<br>92.3%<br>7.2%<br>0.1%<br>46.7%          | 8,819<br>Jul<br>94.7%<br>4.8%<br>0.0%<br>64.9%          | 40,437<br>Aug<br>89.6%<br>9.8%<br>0.1%<br>58.6%          | 13,036<br>Sep<br>90.9%<br>8.2%<br>0.5%<br>81.3%          | 62,292 Qtr3 91.3% 8.0% 0.2% 68.2%                         | -        | Nov |          | Qtr4      | 2019<br>91.79<br>7.7%<br>0.1%<br>50.59<br>49.59<br>0.0% |
| ligh Freq / Min Gen<br>Percentages<br>Generation<br>TSO Dispatch Down<br>Other Reductions                                                                         | 34,031<br>Jan<br>94.6%<br>5.1%<br>0.0%<br>21.4%<br>78.6% | 42,733<br>Feb<br>91.6%<br>7.7%<br>0.1%<br>25.3%<br>74.7% | 31,696<br>Mar<br>89.4%<br>9.8%<br>0.1%<br>60.8%<br>39.2% | 108,460<br>Qtr1<br>91.6%<br>7.7%<br>0.1%<br>40.1%<br>59.9% | 44,761<br>Apr<br>89.9%<br>9.6%<br>0.1%<br>44.4%<br>55.6% | 13,182<br>May<br>95.6%<br>4.0%<br>0.0%<br>52.0%<br>48.0% | 24,582<br>Jun<br>92.9%<br>6.7%<br>0.1%<br>48.7%<br>51.3% | 82,525<br>Qtr2<br>92.3%<br>7.2%<br>0.1%<br>46.7%<br>53.3% | 8,819<br>Jul<br>94.7%<br>4.8%<br>0.0%<br>64.9%<br>35.1% | 40,437<br>Aug<br>89.6%<br>9.8%<br>0.1%<br>58.6%<br>41.4% | 13,036<br>Sep<br>90.9%<br>8.2%<br>0.5%<br>81.3%<br>18.7% | 62,292<br>Qtr3<br>91.3%<br>8.0%<br>0.2%<br>68.2%<br>31.8% | -        | Nov |          |           | 253,<br>2019<br>91.79<br>7.7%<br>0.1%<br>50.59<br>49.59 |
| Aigh Freq / Min Gen<br>Percentages<br>Generation<br>TSO Dispatch Down<br>Other Reductions<br>TSO Dispatch Down:<br>TSO Constraints<br>Curtailments<br>TSO Testing | 34,031<br>Jan<br>94.6%<br>5.1%<br>0.0%<br>21.4%<br>78.6% | 42,733<br>Feb<br>91.6%<br>7.7%<br>0.1%<br>25.3%<br>74.7% | 31,696<br>Mar<br>89.4%<br>9.8%<br>0.1%<br>60.8%<br>39.2% | 108,460<br>Qtr1<br>91.6%<br>7.7%<br>0.1%<br>40.1%<br>59.9% | 44,761<br>Apr<br>89.9%<br>9.6%<br>0.1%<br>44.4%<br>55.6% | 13,182<br>May<br>95.6%<br>4.0%<br>0.0%<br>52.0%<br>48.0% | 24,582<br>Jun<br>92.9%<br>6.7%<br>0.1%<br>48.7%<br>51.3% | 82,525<br>Qtr2<br>92.3%<br>7.2%<br>0.1%<br>46.7%<br>53.3% | 8,819<br>Jul<br>94.7%<br>4.8%<br>0.0%<br>64.9%<br>35.1% | 40,437<br>Aug<br>89.6%<br>9.8%<br>0.1%<br>58.6%<br>41.4% | 13,036<br>Sep<br>90.9%<br>8.2%<br>0.5%<br>81.3%<br>18.7% | 62,292<br>Qtr3<br>91.3%<br>8.0%<br>0.2%<br>68.2%<br>31.8% | Oct      | Nov |          | Qtr4      | 253,<br>2019<br>91.79<br>7.7%<br>0.1%<br>50.59<br>49.59 |