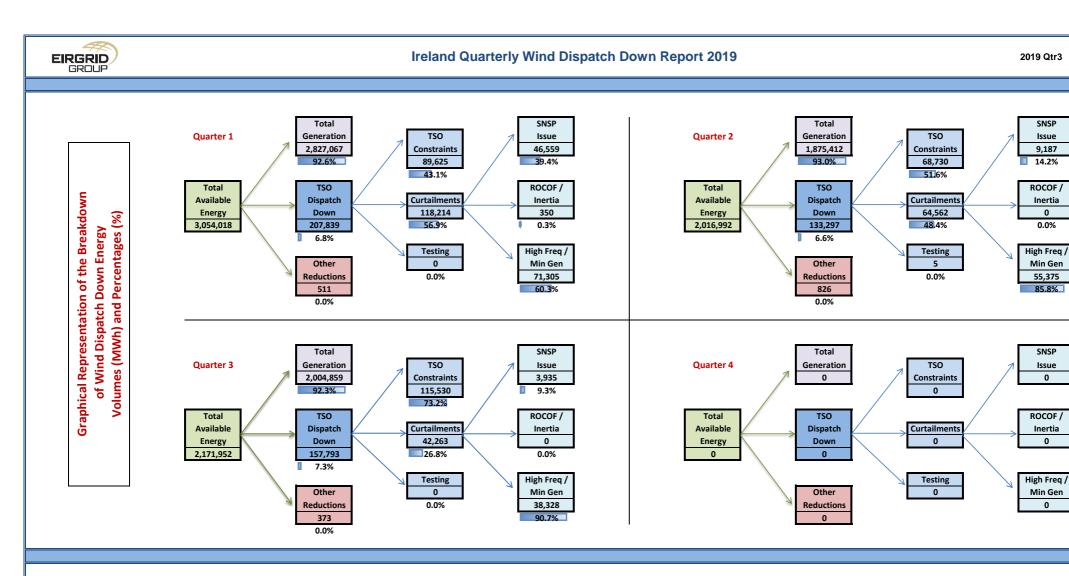

# All Island Quarterly Wind Dispatch Down Report 2019

2019 Qtr3

72.2%

| /olumes (MWh)                                                                                                                                                     | Jan                                                      | Feb                                                      | Mar                                                      | Qtr1                                                       | Apr                                                      | May                                                      | Jun                                                      | Qtr2                                                      | Jul                                                     | Aug                                                      | Sep                                                      | Qtr3                                                      | Oct      | Nov | Dec      | Qtr4      | 2019                                                    |
|-------------------------------------------------------------------------------------------------------------------------------------------------------------------|----------------------------------------------------------|----------------------------------------------------------|----------------------------------------------------------|------------------------------------------------------------|----------------------------------------------------------|----------------------------------------------------------|----------------------------------------------------------|-----------------------------------------------------------|---------------------------------------------------------|----------------------------------------------------------|----------------------------------------------------------|-----------------------------------------------------------|----------|-----|----------|-----------|---------------------------------------------------------|
| vailable Energy                                                                                                                                                   | 1,035,718                                                | 1,559,040                                                | 1,363,019                                                | 3,957,776                                                  | 1,089,840                                                | 680,792                                                  | 777,820                                                  | 2,548,452                                                 | 636,808                                                 | 1,066,656                                                | 1,035,492                                                | 2,738,957                                                 | -        | -   | -        | -         | 9,245,2                                                 |
| eneration                                                                                                                                                         | 979,573                                                  | 1,428,284                                                | 1,218,806                                                | 3,626,663                                                  | 979,902                                                  | 650,546                                                  | 722,814                                                  | 2,353,262                                                 | 603,251                                                 | 955,538                                                  | 940,932                                                  | 2,499,721                                                 | -        | -   | -        | -         | 8,479,6                                                 |
| SO Dispatch Down                                                                                                                                                  | 52,818                                                   | 119,627                                                  | 133,267                                                  | 305,713                                                    | 104,105                                                  | 27,450                                                   | 51,877                                                   | 183,432                                                   | 30,641                                                  | 104,578                                                  | 84,998                                                   | 220,217                                                   | -        | -   | -        | -         | 709,3                                                   |
| ther Reductions                                                                                                                                                   | 155                                                      | 1,398                                                    | 1,556                                                    | 3,109                                                      | 968                                                      | 340                                                      | 449                                                      | 1,757                                                     | 82                                                      | 613                                                      | 4,710                                                    | 5,404                                                     | -        | -   | -        | -         | 10,                                                     |
| SO Dispatch Down:                                                                                                                                                 |                                                          |                                                          |                                                          |                                                            |                                                          |                                                          |                                                          |                                                           |                                                         |                                                          |                                                          |                                                           |          |     |          |           |                                                         |
| SO Constraints                                                                                                                                                    | 11,307                                                   | 30,212                                                   | 81,003                                                   | 122,522                                                    | 46,182                                                   | 14,267                                                   | 25,273                                                   | 85,723                                                    | 19,874                                                  | 61,292                                                   | 69,068                                                   | 150,233                                                   | -        | -   | -        | -         | 358                                                     |
| urtailments                                                                                                                                                       | 41,511                                                   | 89,415                                                   | 52,264                                                   | 183,190                                                    | 57,918                                                   | 13,182                                                   | 26,603                                                   | 97,703                                                    | 10,767                                                  | 43,287                                                   | 15,926                                                   | 69,980                                                    | -        | -   | -        | -         | 350                                                     |
| SO Testing                                                                                                                                                        | 0                                                        | 1                                                        | -                                                        | 1                                                          | 5                                                        | -                                                        | 0                                                        | 5                                                         | 0                                                       | -                                                        | 4                                                        | 4                                                         | -        | -   | -        | -         |                                                         |
| urtailments:                                                                                                                                                      |                                                          |                                                          |                                                          |                                                            |                                                          |                                                          |                                                          |                                                           |                                                         |                                                          |                                                          |                                                           |          |     |          |           |                                                         |
| NSP Issue                                                                                                                                                         | 7,480                                                    | 46,682                                                   | 20,219                                                   | 74,381                                                     | 12,873                                                   | -                                                        | 2,021                                                    | 14,894                                                    | 1,948                                                   | 2,348                                                    | 2,891                                                    | 7,186                                                     | -        | -   | -        | -         | 96                                                      |
| OCOF / Inertia                                                                                                                                                    | _                                                        | -                                                        | 350                                                      | 350                                                        | 283                                                      |                                                          | -                                                        | 283                                                       | _                                                       | 501                                                      | -                                                        | 501                                                       | -        |     | _        | -         | 1                                                       |
|                                                                                                                                                                   |                                                          |                                                          |                                                          | 550                                                        | 205                                                      | 1                                                        |                                                          |                                                           | - 1                                                     | 501                                                      |                                                          |                                                           |          |     |          |           | ± 1                                                     |
|                                                                                                                                                                   | 34,031                                                   | 42,733                                                   | 31,696                                                   | 108,460                                                    | 44,761                                                   | 13,182                                                   | 24,582                                                   | 82,525                                                    | 8,819                                                   | 40,437                                                   | 13,036                                                   | 62,292                                                    | -        | -   | -        | -         |                                                         |
| ligh Freq / Min Gen<br>ercentages                                                                                                                                 |                                                          |                                                          |                                                          |                                                            |                                                          |                                                          |                                                          |                                                           |                                                         |                                                          | 13,036<br>Sep                                            |                                                           | -<br>Oct | Nov | -<br>Dec | -<br>Qtr4 | 253,                                                    |
| igh Freq / Min Gen<br>ercentages<br>eneration                                                                                                                     | 34,031                                                   | 42,733                                                   | 31,696                                                   | 108,460                                                    | 44,761                                                   | 13,182                                                   | 24,582                                                   | 82,525                                                    | 8,819                                                   | 40,437                                                   | 13,036                                                   | 62,292                                                    | -        | -   | -<br>Dec | -<br>Qtr4 | 253<br>2019                                             |
| ligh Freq / Min Gen<br>ercentages<br>eneration                                                                                                                    | 34,031<br>Jan                                            | 42,733<br>Feb                                            | 31,696<br>Mar                                            | 108,460<br>Qtr1                                            | 44,761<br>Apr                                            | 13,182<br>May                                            | 24,582<br>Jun                                            | 82,525<br>Qtr2                                            | 8,819<br>Jul                                            | 40,437<br>Aug                                            | 13,036<br>Sep<br>90.9%<br>8.2%                           | 62,292<br>Qtr3<br>91.3%<br>8.0%                           | -        | -   | -<br>Dec | Qtr4      | 253<br>2019<br>91.79<br>7.79                            |
| ligh Freq / Min Gen<br>Percentages<br>Generation<br>TSO Dispatch Down<br>Other Reductions                                                                         | 34,031<br>Jan<br>94.6%<br>5.1%                           | 42,733<br><b>Feb</b><br>91.6%                            | 31,696<br>Mar<br>89.4%<br>9.8%                           | 108,460<br>Qtr1<br>91.6%<br>7.7%                           | 44,761<br>Apr<br>89.9%<br>9.6%                           | 13,182<br>May<br>95.6%<br>4.0%                           | 24,582<br>Jun<br>92.9%<br>6.7%                           | 82,525<br>Qtr2<br>92.3%<br>7.2%                           | 8,819<br>Jul<br>94.7%<br><b>4.8%</b>                    | 40,437<br>Aug<br>89.6%<br>9.8%                           | 13,036<br><b>Sep</b><br>90.9%                            | 62,292<br>Qtr3<br>91.3%                                   | -        | Nov |          | Qtr4      | 253<br>2019<br>91.79<br>7.7%                            |
| ligh Freq / Min Gen<br>Percentages<br>Generation<br>TSO Dispatch Down<br>Other Reductions<br>TSO Dispatch Down:                                                   | 34,031<br>Jan<br>94.6%<br>5.1%                           | 42,733<br>Feb<br>91.6%<br>7.7%                           | 31,696<br>Mar<br>89.4%<br>9.8%                           | 108,460<br>Qtr1<br>91.6%<br>7.7%                           | 44,761<br>Apr<br>89.9%<br>9.6%                           | 13,182<br>May<br>95.6%<br>4.0%                           | 24,582<br>Jun<br>92.9%<br><b>6.7%</b>                    | 82,525<br>Qtr2<br>92.3%<br>7.2%                           | 8,819<br>Jul<br>94.7%<br><b>4.8%</b>                    | 40,437<br>Aug<br>89.6%<br>9.8%                           | 13,036<br>Sep<br>90.9%<br>8.2%                           | 62,292<br>Qtr3<br>91.3%<br>8.0%                           | -        | Nov |          | Qtr4      | 253<br>2019<br>91.79<br>7.7%                            |
| ligh Freq / Min Gen<br>Percentages<br>Generation<br>SO Dispatch Down<br>Other Reductions<br>SO Dispatch Down:<br>SO Constraints                                   | 34,031<br>Jan<br>94.6%<br>5.1%<br>0.0%<br>21.4%          | 42,733<br>Feb<br>91.6%<br>7.7%                           | 31,696<br>Mar<br>89.4%<br>9.8%<br>0.1%<br>60.8%          | 108,460<br>Qtr1<br>91.6%<br>7.7%                           | 44,761<br>Apr<br>89.9%<br>9.6%<br>0.1%<br>44.4%          | 13,182<br>May<br>95.6%<br>4.0%                           | 24,582<br>Jun<br>92.9%<br>6.7%<br>0.1%<br>48.7%          | 82,525<br>Qtr2<br>92.3%<br>7.2%                           | 8,819<br>Jul<br>94.7%<br><b>4.8%</b>                    | 40,437<br>Aug<br>89.6%<br>9.8%                           | 13,036<br>Sep<br>90.9%<br>8.2%<br>0.5%<br>81.3%          | 62,292<br>Qtr3<br>91.3%<br>8.0%                           | -        | Nov |          | Qtr4      | 253<br>2019<br>91.79<br>0.19<br>50.59                   |
| ligh Freq / Min Gen<br>ercentages<br>seneration<br>SO Dispatch Down<br>ther Reductions<br>SO Dispatch Down:<br>SO Constraints                                     | 34,031<br>Jan<br>94.6%<br>5.1%<br>0.0%                   | 42,733<br>Feb<br>91.6%<br>7.7%<br>0.1%<br>25.3%          | 31,696<br>Mar<br>89.4%<br>9.8%<br>0.1%                   | 108,460<br>Qtr1<br>91.6%<br>7.7%<br>0.1%<br>40.1%          | 44,761 Apr 89.9% 9.6% 0.1%                               | 13,182<br>May<br>95.6%<br>4.0%<br>0.0%<br>52.0%          | 24,582<br>Jun<br>92.9%<br><b>6.7%</b><br>0.1%            | 82,525<br>Qtr2<br>92.3%<br>7.2%<br>0.1%<br>46.7%          | 8,819<br>Jul<br>94.7%<br>4.8%<br>0.0%<br>64.9%          | 40,437<br>Aug<br>89.6%<br>9.8%<br>0.1%<br>58.6%          | 13,036<br>Sep<br>90.9%<br>8.2%<br>0.5%                   | 62,292<br>Qtr3<br>91.3%<br>8.0%<br>0.2%<br>68.2%          | -        | Nov |          | Qtr4      | 253<br>2019<br>91.7<br>7.79<br>0.19<br>50.5             |
| ligh Freq / Min Gen<br>Percentages<br>Generation<br>SO Dispatch Down<br>Other Reductions<br>SO Dispatch Down:<br>SO Constraints<br>Curtailments                   | 34,031<br>Jan<br>94.6%<br>5.1%<br>0.0%<br>21.4%          | 42,733<br>Feb<br>91.6%<br>7.7%<br>0.1%<br>25.3%          | 31,696<br>Mar<br>89.4%<br>9.8%<br>0.1%<br>60.8%          | 108,460<br>Qtr1<br>91.6%<br>7.7%<br>0.1%<br>40.1%          | 44,761<br>Apr<br>89.9%<br>9.6%<br>0.1%<br>44.4%          | 13,182<br>May<br>95.6%<br>4.0%<br>0.0%<br>52.0%          | 24,582<br>Jun<br>92.9%<br>6.7%<br>0.1%<br>48.7%          | 82,525<br>Qtr2<br>92.3%<br>7.2%<br>0.1%<br>46.7%          | 8,819<br>Jul<br>94.7%<br>4.8%<br>0.0%<br>64.9%          | 40,437<br>Aug<br>89.6%<br>9.8%<br>0.1%<br>58.6%          | 13,036<br>Sep<br>90.9%<br>8.2%<br>0.5%<br>81.3%          | 62,292 Qtr3 91.3% 8.0% 0.2% 68.2%                         | -        | Nov |          | Qtr4      | 2019<br>91.79<br>7.7%<br>0.1%<br>50.59<br>49.59<br>0.0% |
| ligh Freq / Min Gen<br>Percentages<br>Generation<br>TSO Dispatch Down<br>Other Reductions                                                                         | 34,031<br>Jan<br>94.6%<br>5.1%<br>0.0%<br>21.4%<br>78.6% | 42,733<br>Feb<br>91.6%<br>7.7%<br>0.1%<br>25.3%<br>74.7% | 31,696<br>Mar<br>89.4%<br>9.8%<br>0.1%<br>60.8%<br>39.2% | 108,460<br>Qtr1<br>91.6%<br>7.7%<br>0.1%<br>40.1%<br>59.9% | 44,761<br>Apr<br>89.9%<br>9.6%<br>0.1%<br>44.4%<br>55.6% | 13,182<br>May<br>95.6%<br>4.0%<br>0.0%<br>52.0%<br>48.0% | 24,582<br>Jun<br>92.9%<br>6.7%<br>0.1%<br>48.7%<br>51.3% | 82,525<br>Qtr2<br>92.3%<br>7.2%<br>0.1%<br>46.7%<br>53.3% | 8,819<br>Jul<br>94.7%<br>4.8%<br>0.0%<br>64.9%<br>35.1% | 40,437<br>Aug<br>89.6%<br>9.8%<br>0.1%<br>58.6%<br>41.4% | 13,036<br>Sep<br>90.9%<br>8.2%<br>0.5%<br>81.3%<br>18.7% | 62,292<br>Qtr3<br>91.3%<br>8.0%<br>0.2%<br>68.2%<br>31.8% | -        | Nov |          |           | 253,<br>2019<br>91.79<br>7.7%<br>0.1%<br>50.59<br>49.59 |
| Aigh Freq / Min Gen<br>Percentages<br>Generation<br>TSO Dispatch Down<br>Other Reductions<br>TSO Dispatch Down:<br>TSO Constraints<br>Curtailments<br>TSO Testing | 34,031<br>Jan<br>94.6%<br>5.1%<br>0.0%<br>21.4%<br>78.6% | 42,733<br>Feb<br>91.6%<br>7.7%<br>0.1%<br>25.3%<br>74.7% | 31,696<br>Mar<br>89.4%<br>9.8%<br>0.1%<br>60.8%<br>39.2% | 108,460<br>Qtr1<br>91.6%<br>7.7%<br>0.1%<br>40.1%<br>59.9% | 44,761<br>Apr<br>89.9%<br>9.6%<br>0.1%<br>44.4%<br>55.6% | 13,182<br>May<br>95.6%<br>4.0%<br>0.0%<br>52.0%<br>48.0% | 24,582<br>Jun<br>92.9%<br>6.7%<br>0.1%<br>48.7%<br>51.3% | 82,525<br>Qtr2<br>92.3%<br>7.2%<br>0.1%<br>46.7%<br>53.3% | 8,819<br>Jul<br>94.7%<br>4.8%<br>0.0%<br>64.9%<br>35.1% | 40,437<br>Aug<br>89.6%<br>9.8%<br>0.1%<br>58.6%<br>41.4% | 13,036<br>Sep<br>90.9%<br>8.2%<br>0.5%<br>81.3%<br>18.7% | 62,292<br>Qtr3<br>91.3%<br>8.0%<br>0.2%<br>68.2%<br>31.8% | Oct      | Nov |          | Qtr4      | 253,<br>2019<br>91.79<br>7.7%<br>0.1%<br>50.59<br>49.59 |