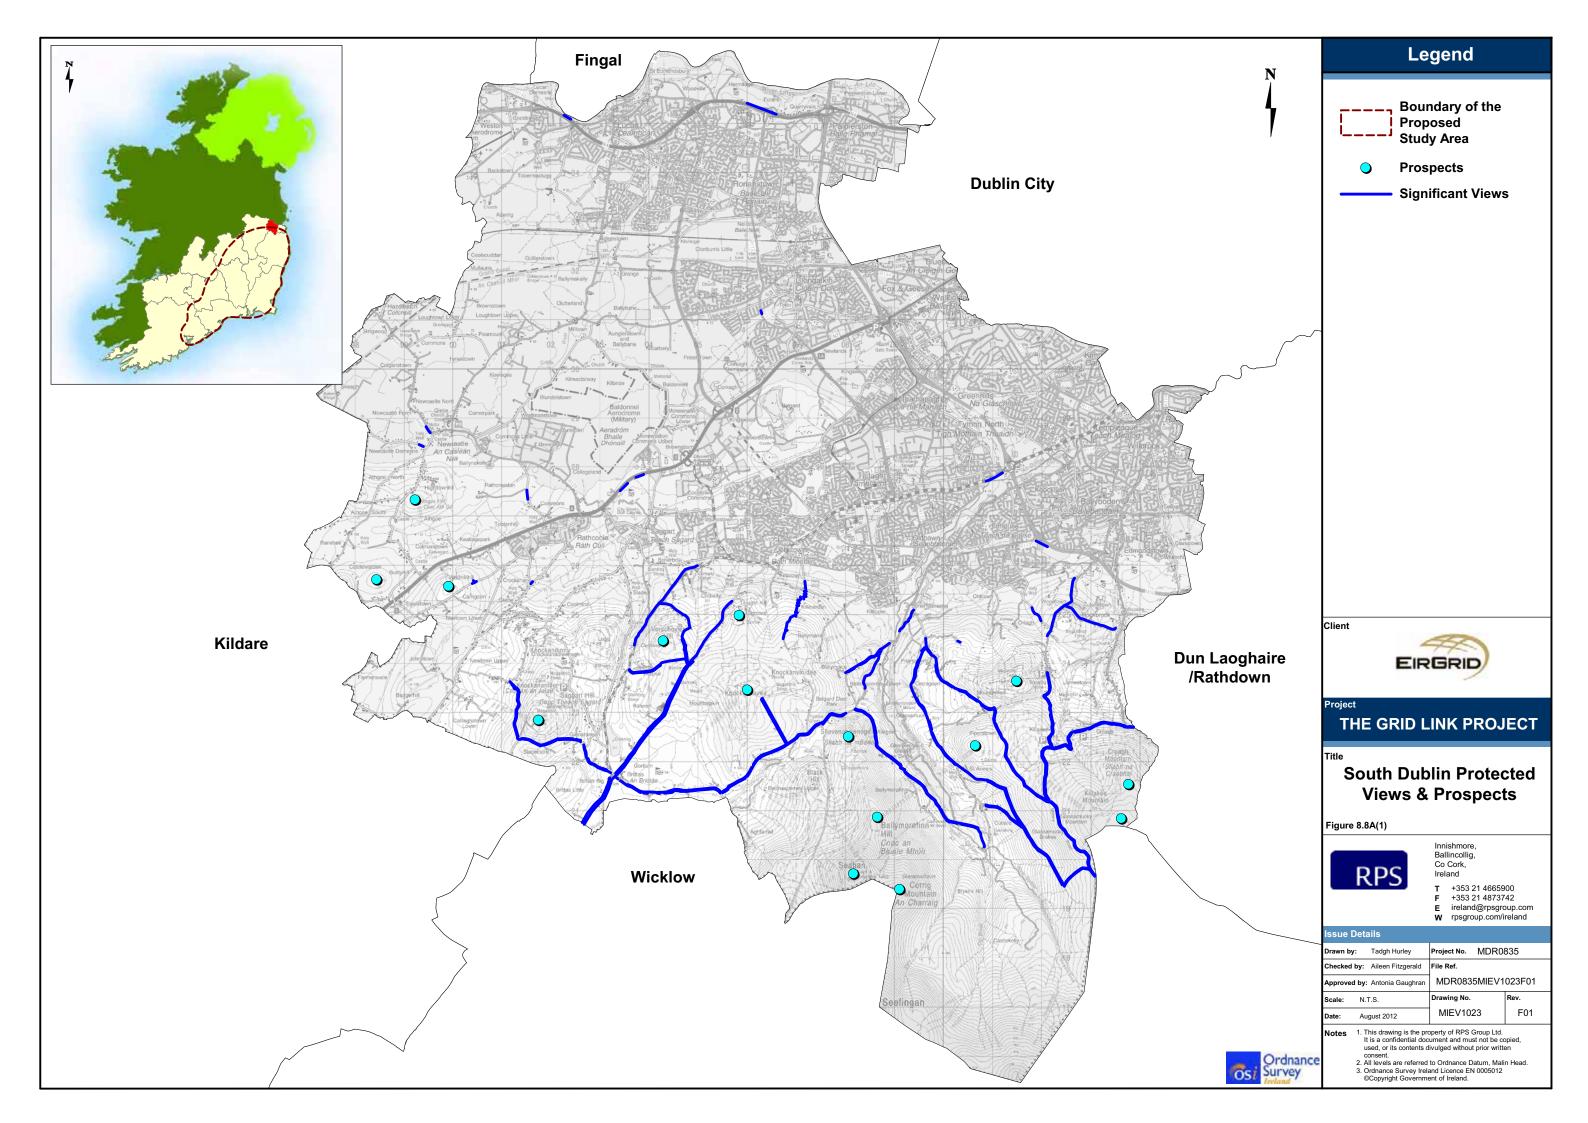

### **Cork City Centre** Views & Prospects (Part 1)

| Drawn by: Tadgh Hurley        | Project No. MDR0   | 835  |  |
|-------------------------------|--------------------|------|--|
| Checked by: Aileen Fitzgerald | File Ref.          |      |  |
| Approved by: Antonia Gaughra  | MDR0835MIEV1032F01 |      |  |
| Scale: N.T.S.                 | Drawing No.        | Rev. |  |
| Date: August 2012             | MIEV1032           | F01  |  |