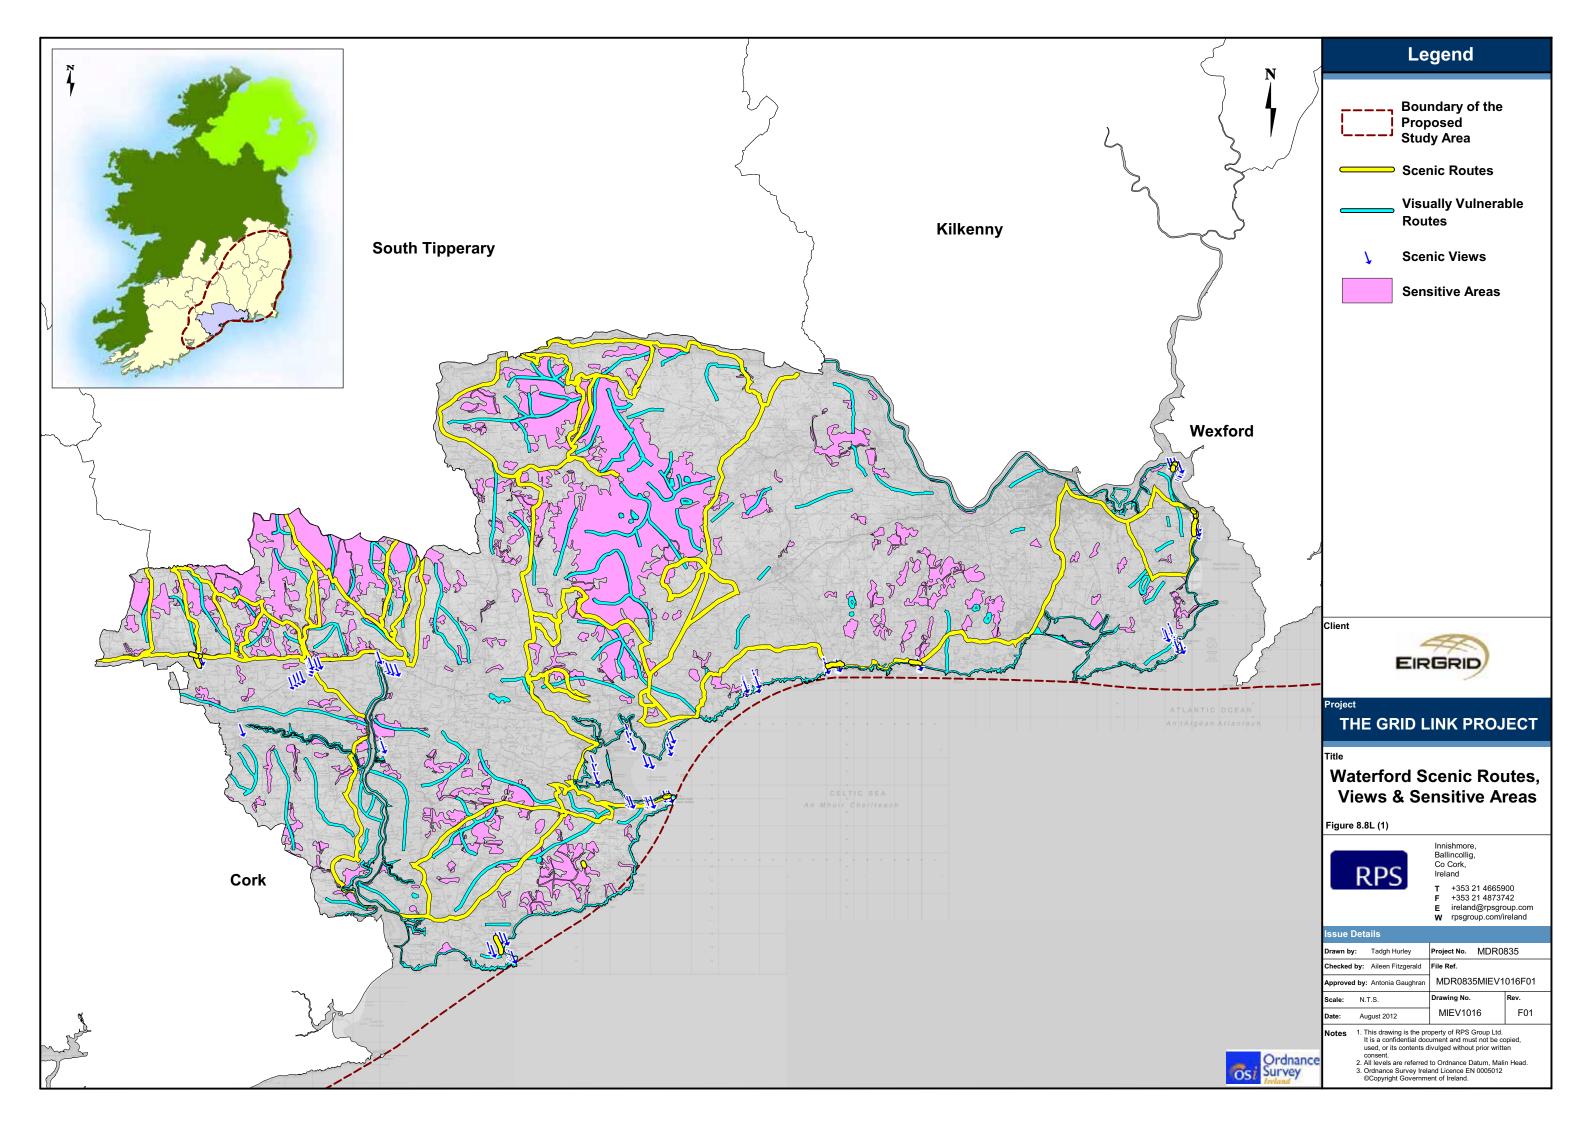

The Grid Link Project Appendix G

# Appendix G Landscape Figures



























































### **Cork City Centre** Views & Prospects (Part 1)

| Drawn by: Tadgh Hurley        | Project No. MDR0   | 835  |  |
|-------------------------------|--------------------|------|--|
| Checked by: Aileen Fitzgerald | File Ref.          |      |  |
| Approved by: Antonia Gaughra  | MDR0835MIEV1032F01 |      |  |
| Scale: N.T.S.                 | Drawing No.        | Rev. |  |
| Date: August 2012             | MIEV1032           | F01  |  |

- This drawing is the property of RPS Group Ltd.
   It is a confidential document and must not be copied, used, or its contents divulged without prior written consent.
   All levels are referred to Ordnance Datum, Malin Head.
   Ordnance Survey Ireland Licence EN 0005012
   ©Copyright Government of Ireland.







## **Cork City North W