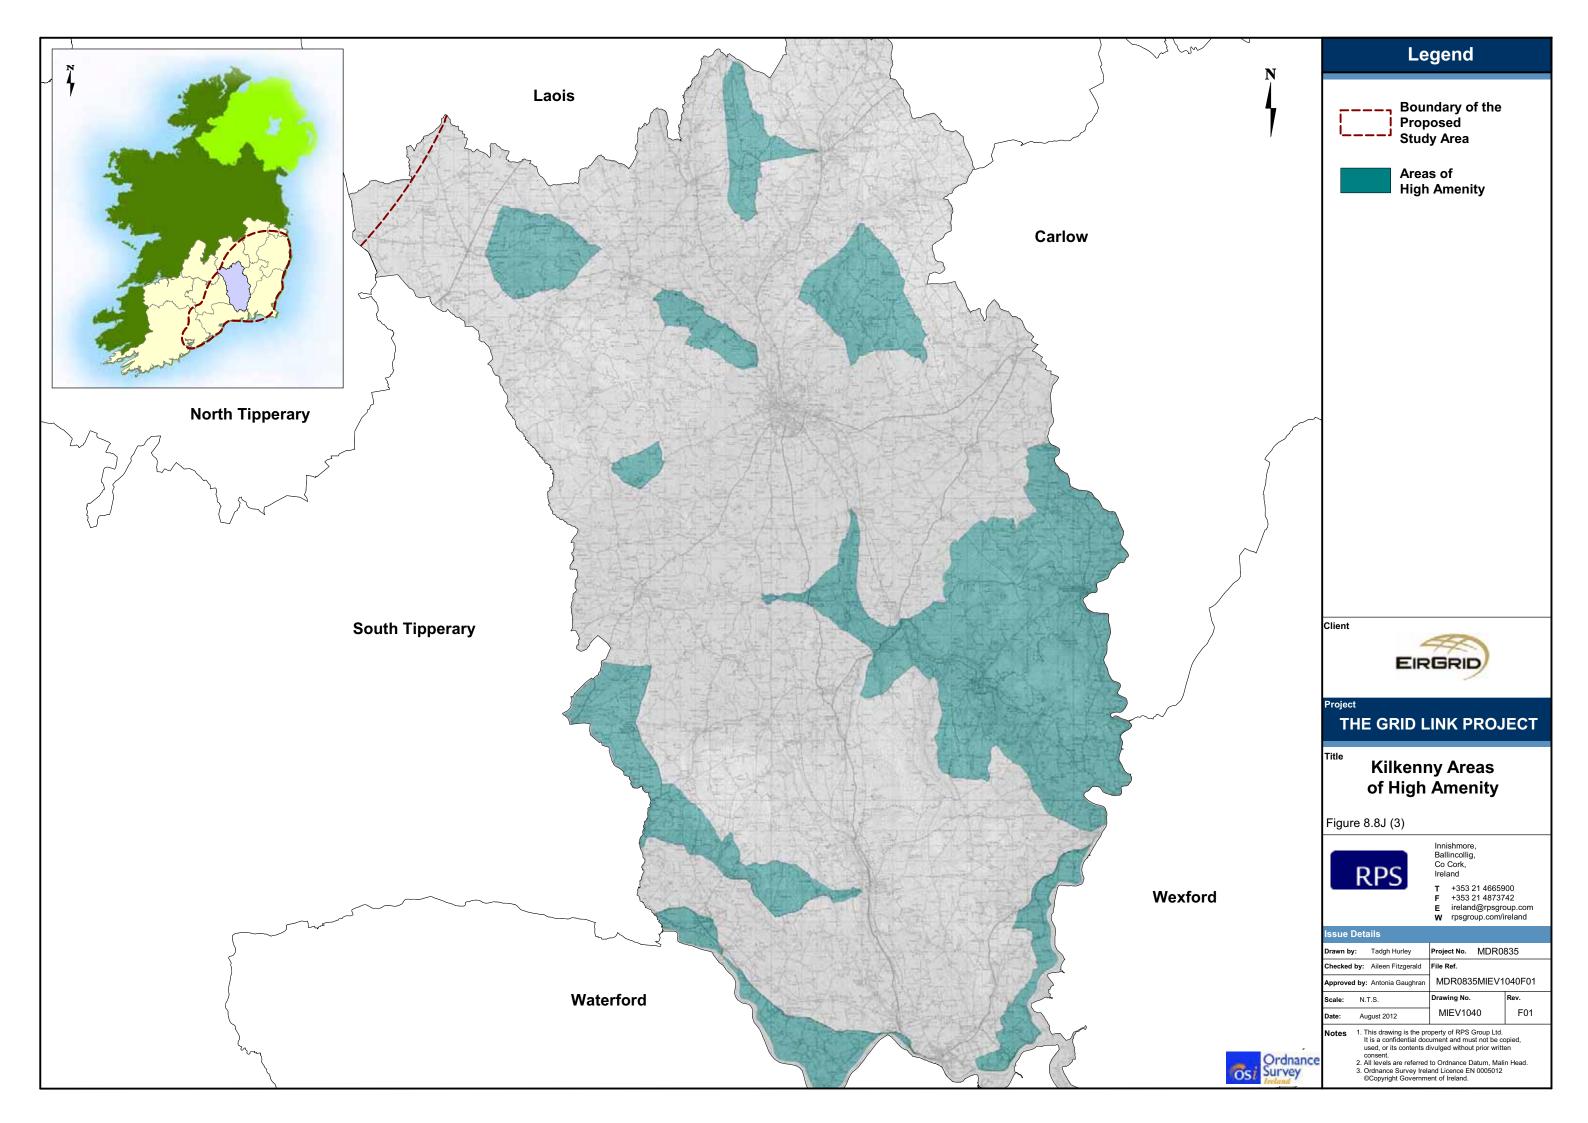

The Grid Link Project Appendix G

# Appendix G Landscape Figures



























































### **Cork City Centre** Views & Prospects (Part 1)

| Drawn by: Tadgh Hurley        | Project No. MDR0   | 835  |  |
|-------------------------------|--------------------|------|--|
| Checked by: Aileen Fitzgerald | File Ref.          |      |  |
| Approved by: Antonia Gaughra  | MDR0835MIEV1032F01 |      |  |
| Scale: N.T.S.                 | Drawing No.        | Rev. |  |
| Date: August 2012             | MIEV1032           | F01  |  |

- This drawing is the property of RPS Group Ltd.
   It is a confidential document and must not be copied, used, or its contents divulged without prior written consent.
   All levels are referred to Ordnance Datum, Malin Head.
   Ordnance Survey Ireland Licence EN 0005012
   ©Copyright Government of Ireland.







## **Cork City N