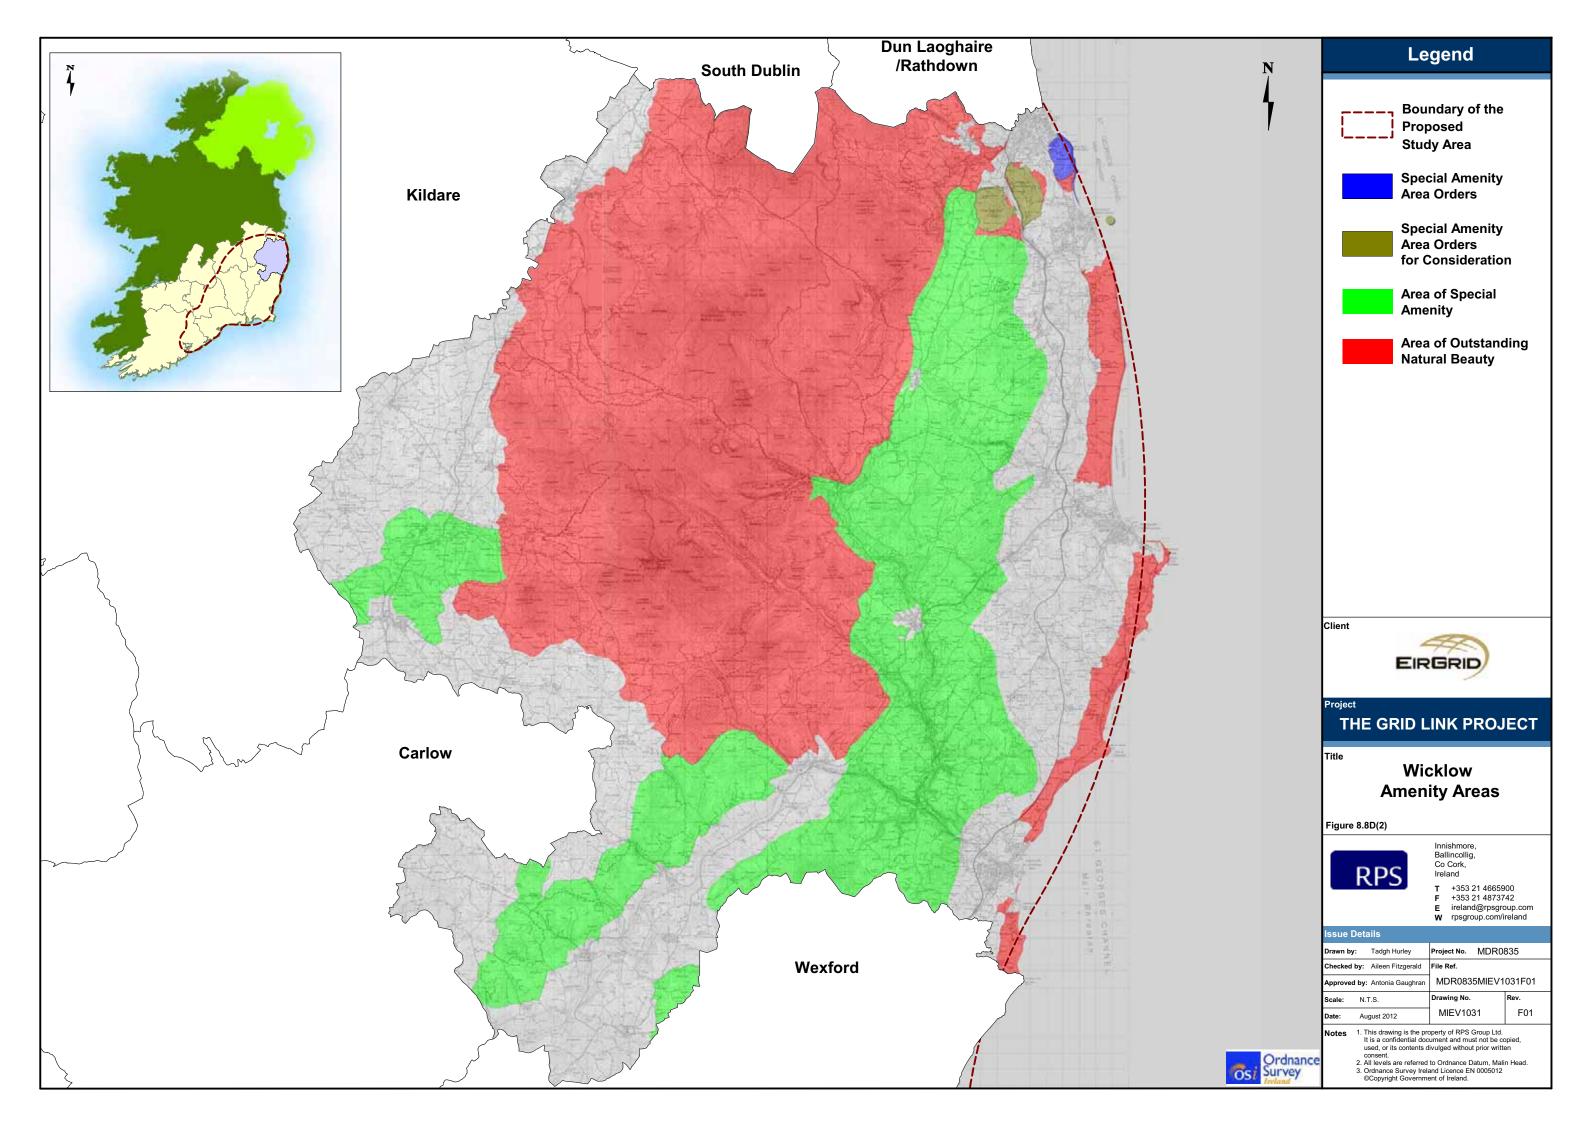

The Grid Link Project Appendix G

# Appendix G Landscape Figures



























































### **Cork City Centre** Views & Prospects (Part 1)

| Drawn by: Tadgh Hurley        | Project No. MDR0   | 835  |  |
|-------------------------------|--------------------|------|--|
| Checked by: Aileen Fitzgerald | File Ref.          |      |  |
| Approved by: Antonia Gaughra  | MDR0835MIEV1032F01 |      |  |
| Scale: N.T.S.                 | Drawing No.        | Rev. |  |
| Date: August 2012             | MIEV1032           | F01  |  |

- This drawing is the property of RPS Group Ltd.
   It is a confidential document and must not be copied, used, or its contents divulged without prior written consent.
   All levels are referred to Ordnance Datum, Malin Head.
   Ordnance Survey Ireland Licence EN 0005012
   ©Copyright Government of Ireland.