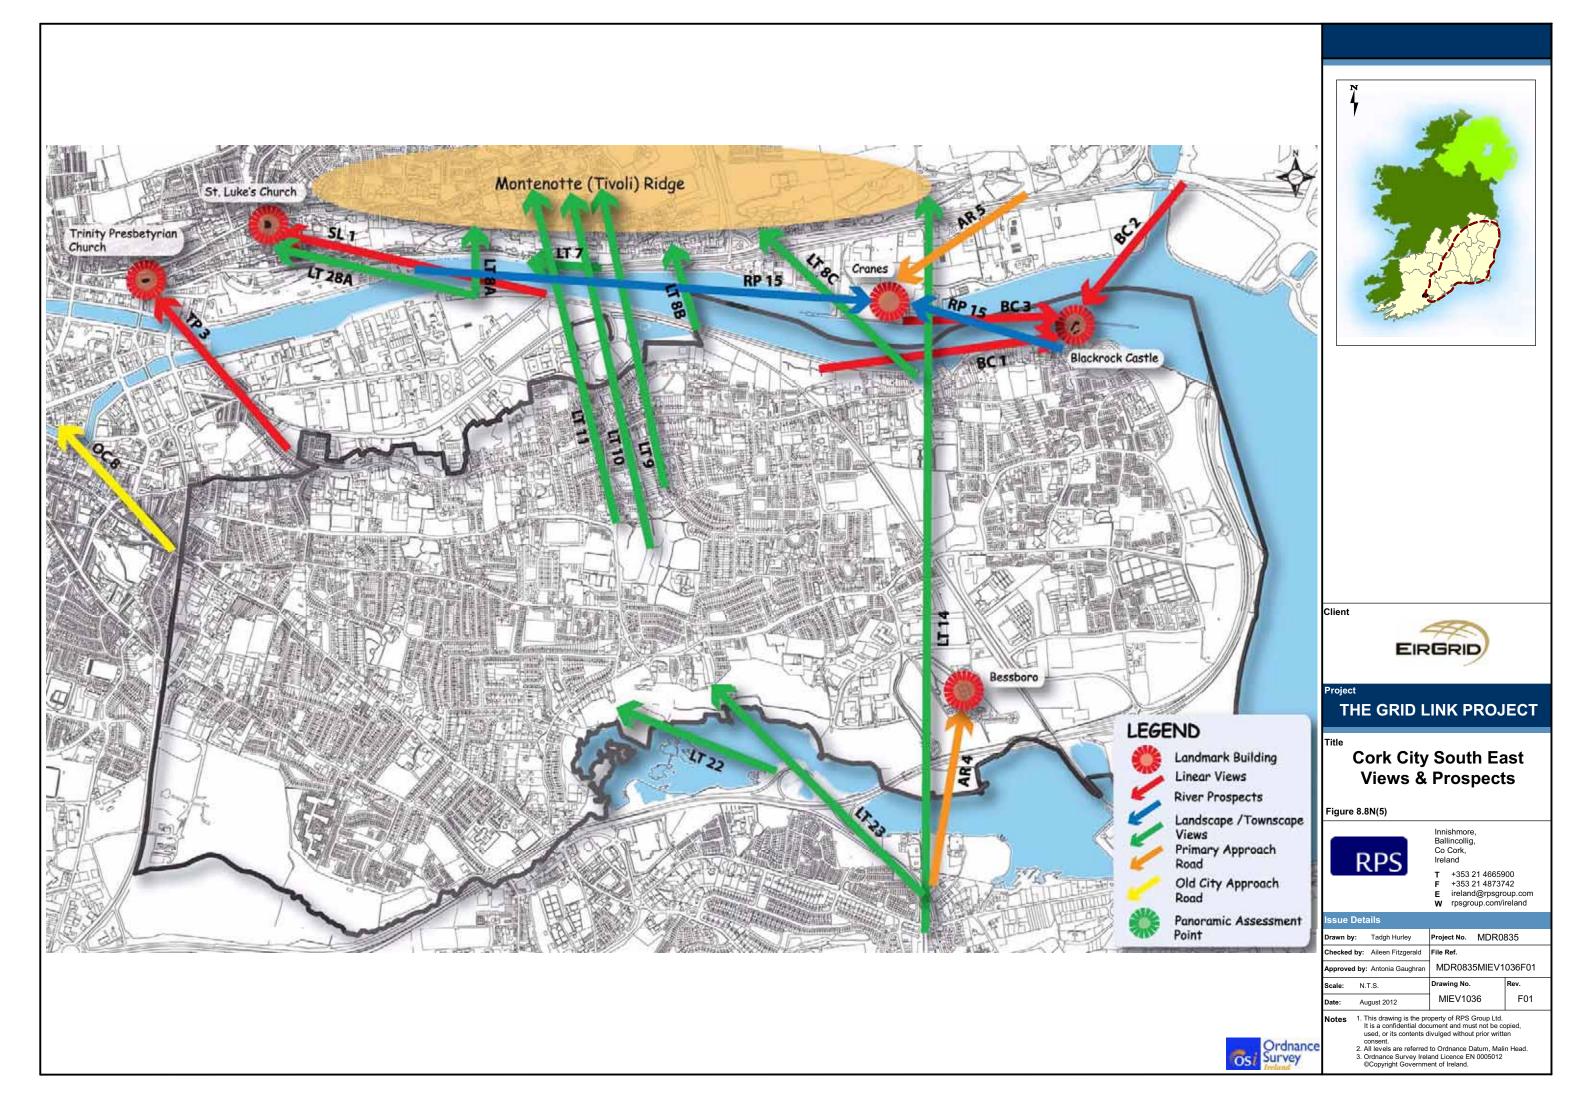

## **Cork City South Centre Views & Prospects**

Figure 8.8N(6)

August 2012

Innishmore, Ballincollig, Co Cork, Ireland

- T +353 21 4665900 F +353 21 4873742 E ireland@rpsgroup.com W rpsgroup.com/ireland

| =  | Issue Details |                   |                    |       |        |
|----|---------------|-------------------|--------------------|-------|--------|
| =  | Drawn by:     | Tadgh Hurley      | Project No.        | MDR08 | 335    |
| 7. | Checked by:   | Aileen Fitzgerald | File Ref.          |       |        |
|    | Approved by:  | Antonia Gaughran  | MDR0835MIEV1037F01 |       | 037F01 |
|    | 01            |                   | Drawing No.        |       | Pov    |

Ordnance Survey

This drawing is the property of RPS Group Ltd.
 It is a confidential document and must not be copied, used, or its contents divulged without prior written

MIEV1037

consent.

2. All levels are referred to Ordnance Datum, Malin Head.

3. Ordnance Survey Ireland Licence EN 0005012

©Copyright Government of Ireland.