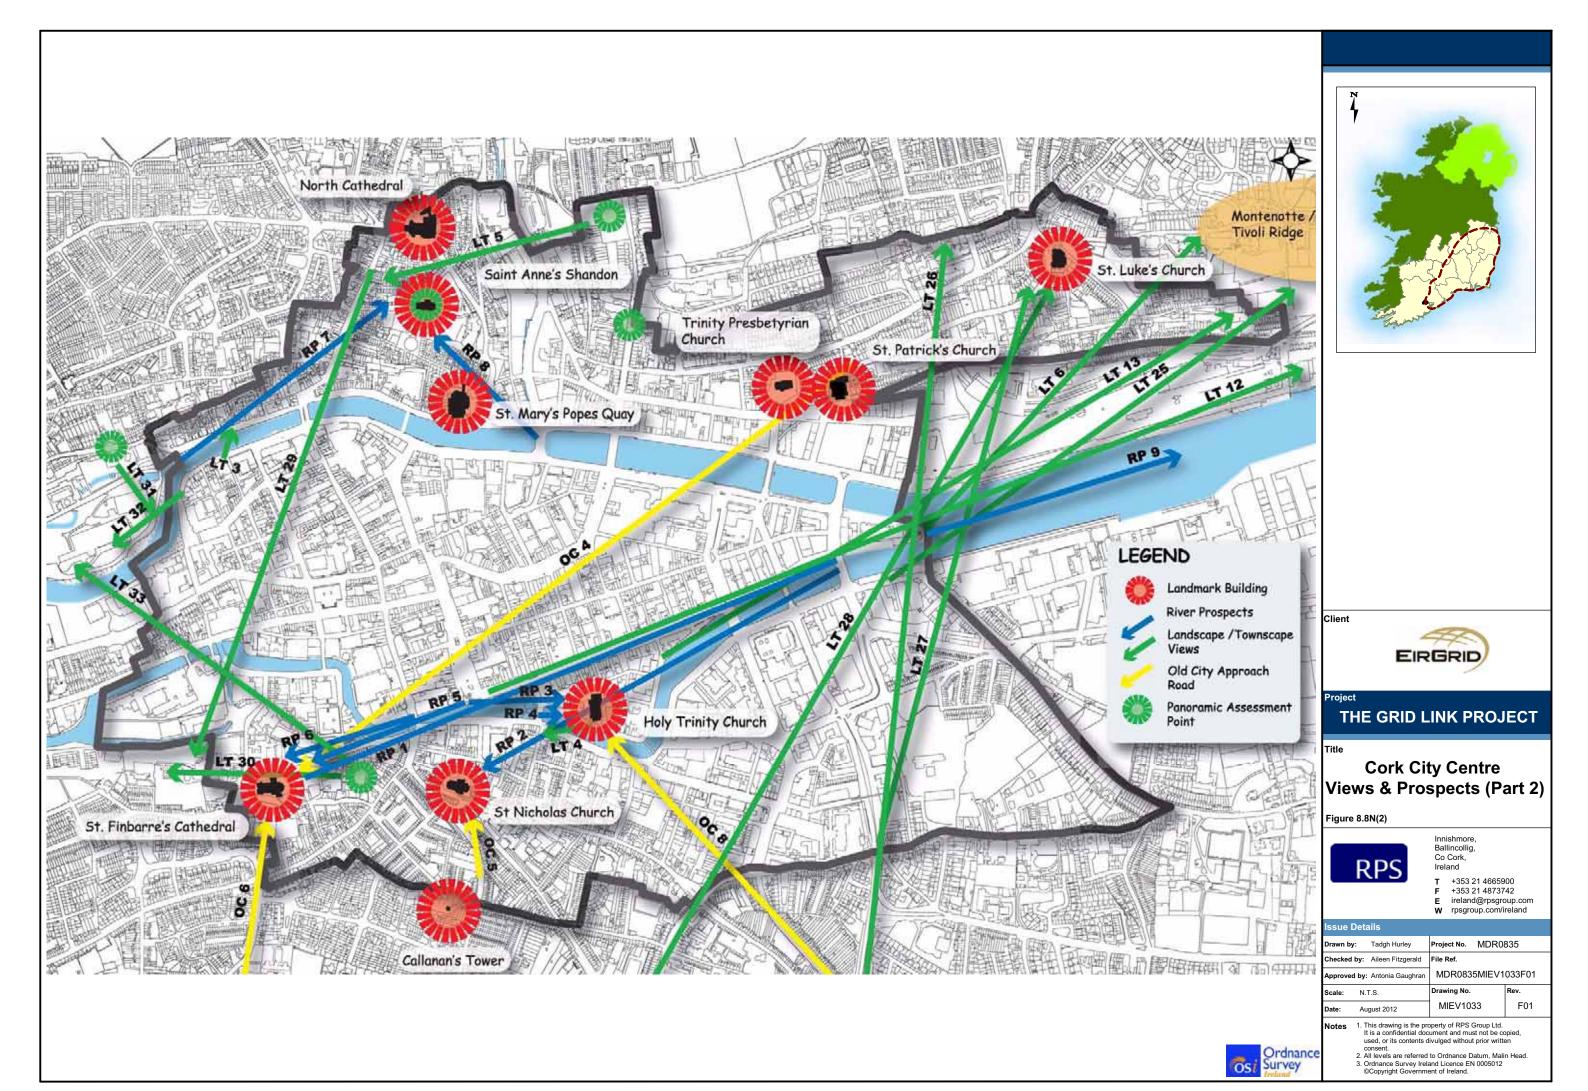

### **Cork City Centre** Views & Prospects (Part 1)

| Drawn by: Tadgh Hurley        | Project No. MDR0   | 835  |  |
|-------------------------------|--------------------|------|--|
| Checked by: Aileen Fitzgerald | File Ref.          |      |  |
| Approved by: Antonia Gaughra  | MDR0835MIEV1032F01 |      |  |
| Scale: N.T.S.                 | Drawing No.        | Rev. |  |
| Date: August 2012             | MIEV1032           | F01  |  |