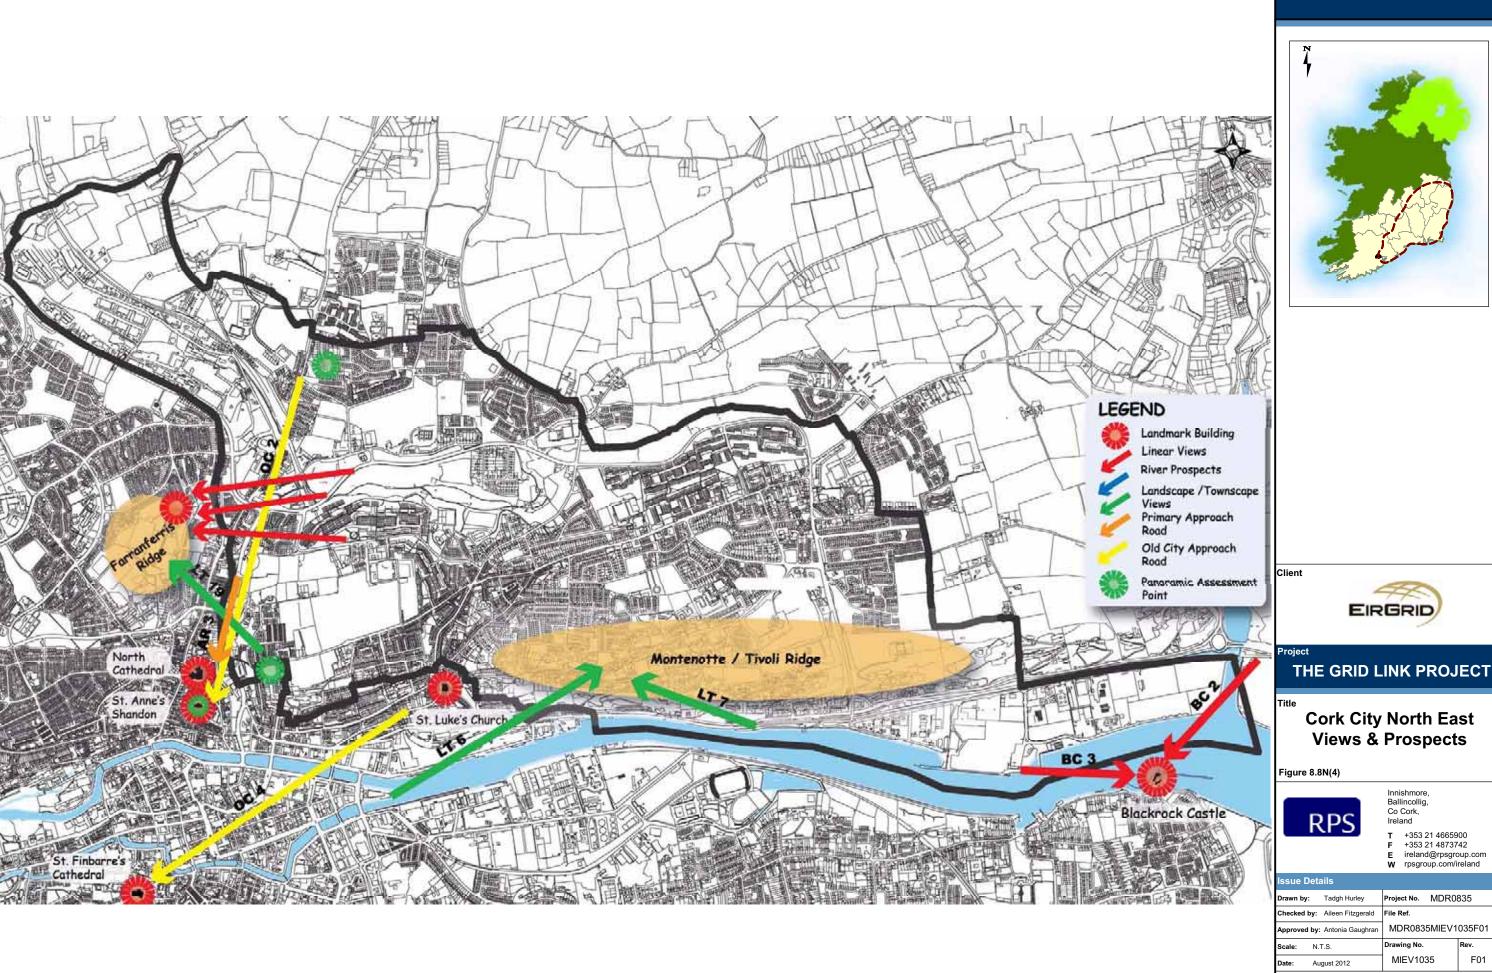

## **Views & Prospects**

| Issue Details                 |                    |      |  |  |  |
|-------------------------------|--------------------|------|--|--|--|
| Drawn by: Tadgh Hurley        | Project No. MDR08  | 835  |  |  |  |
| Checked by: Aileen Fitzgerald | File Ref.          |      |  |  |  |
| Approved by: Antonia Gaughran | MDR0835MIEV1035F01 |      |  |  |  |
| Scale: N.T.S.                 | Drawing No.        | Rev. |  |  |  |
| Date: August 2012             | MIEV1035           | F01  |  |  |  |

Ordnance Survey

- 1. This drawing is the property of RPS Group Ltd. It is a confidential document and must not be copied, used, or its contents divulged without prior written consent.
  2. All levels are referred to Ordnance Datum, Malin Head.
  3. Ordnance Survey Ireland Licence EN 0005012

  ©Copyright Government of Ireland.