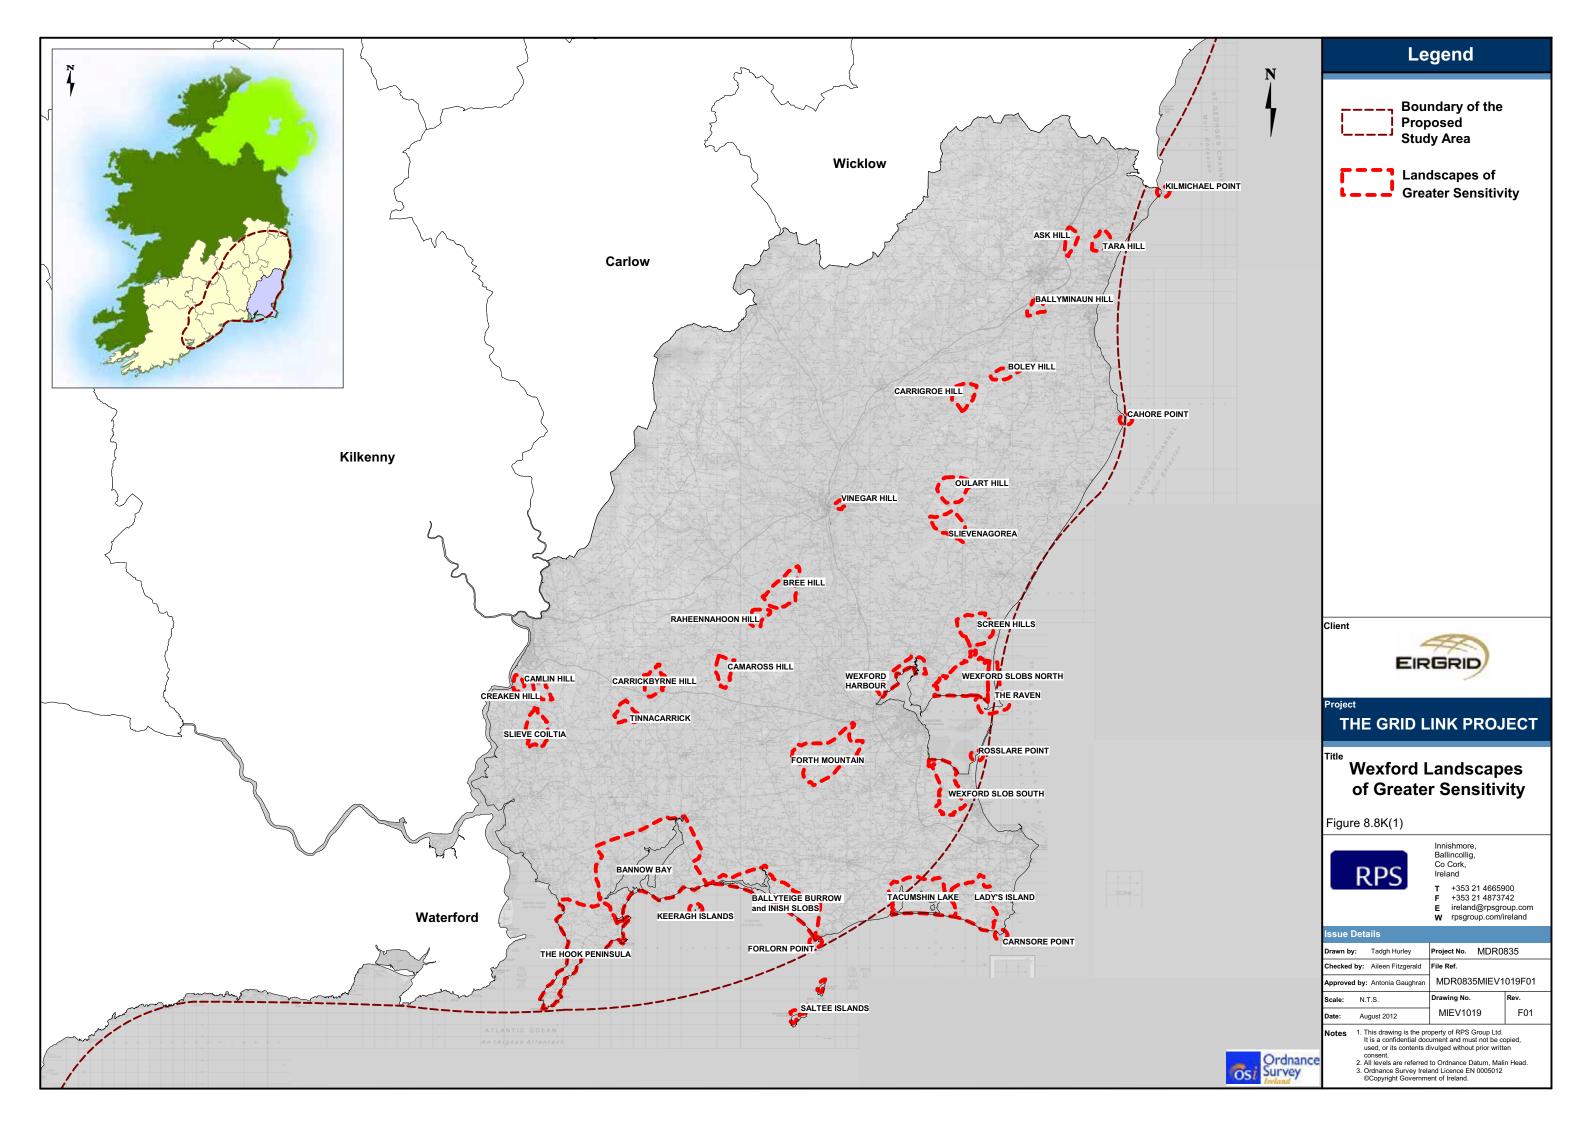

The Grid Link Project Appendix G

# Appendix G Landscape Figures



























































### **Cork City Centre** Views & Prospects (Part 1)

| Drawn by: Tadgh Hurley        | Project No. MDR0   | 835  |  |
|-------------------------------|--------------------|------|--|
| Checked by: Aileen Fitzgerald | File Ref.          |      |  |
| Approved by: Antonia Gaughra  | MDR0835MIEV1032F01 |      |  |
| Scale: N.T.S.                 | Drawing No.        | Rev. |  |
| Date: August 2012             | MIEV1032           | F01  |  |

- This drawing is the property of RPS Group Ltd.
   It is a confidential document and must not be copied, used, or its contents divulged without prior written consent.
   All levels are referred to Ordnance Datum, Malin Head.
   Ordnance Survey Ireland Licence EN 0005012
   ©Copyright Government of Ireland.







## **Cork City North