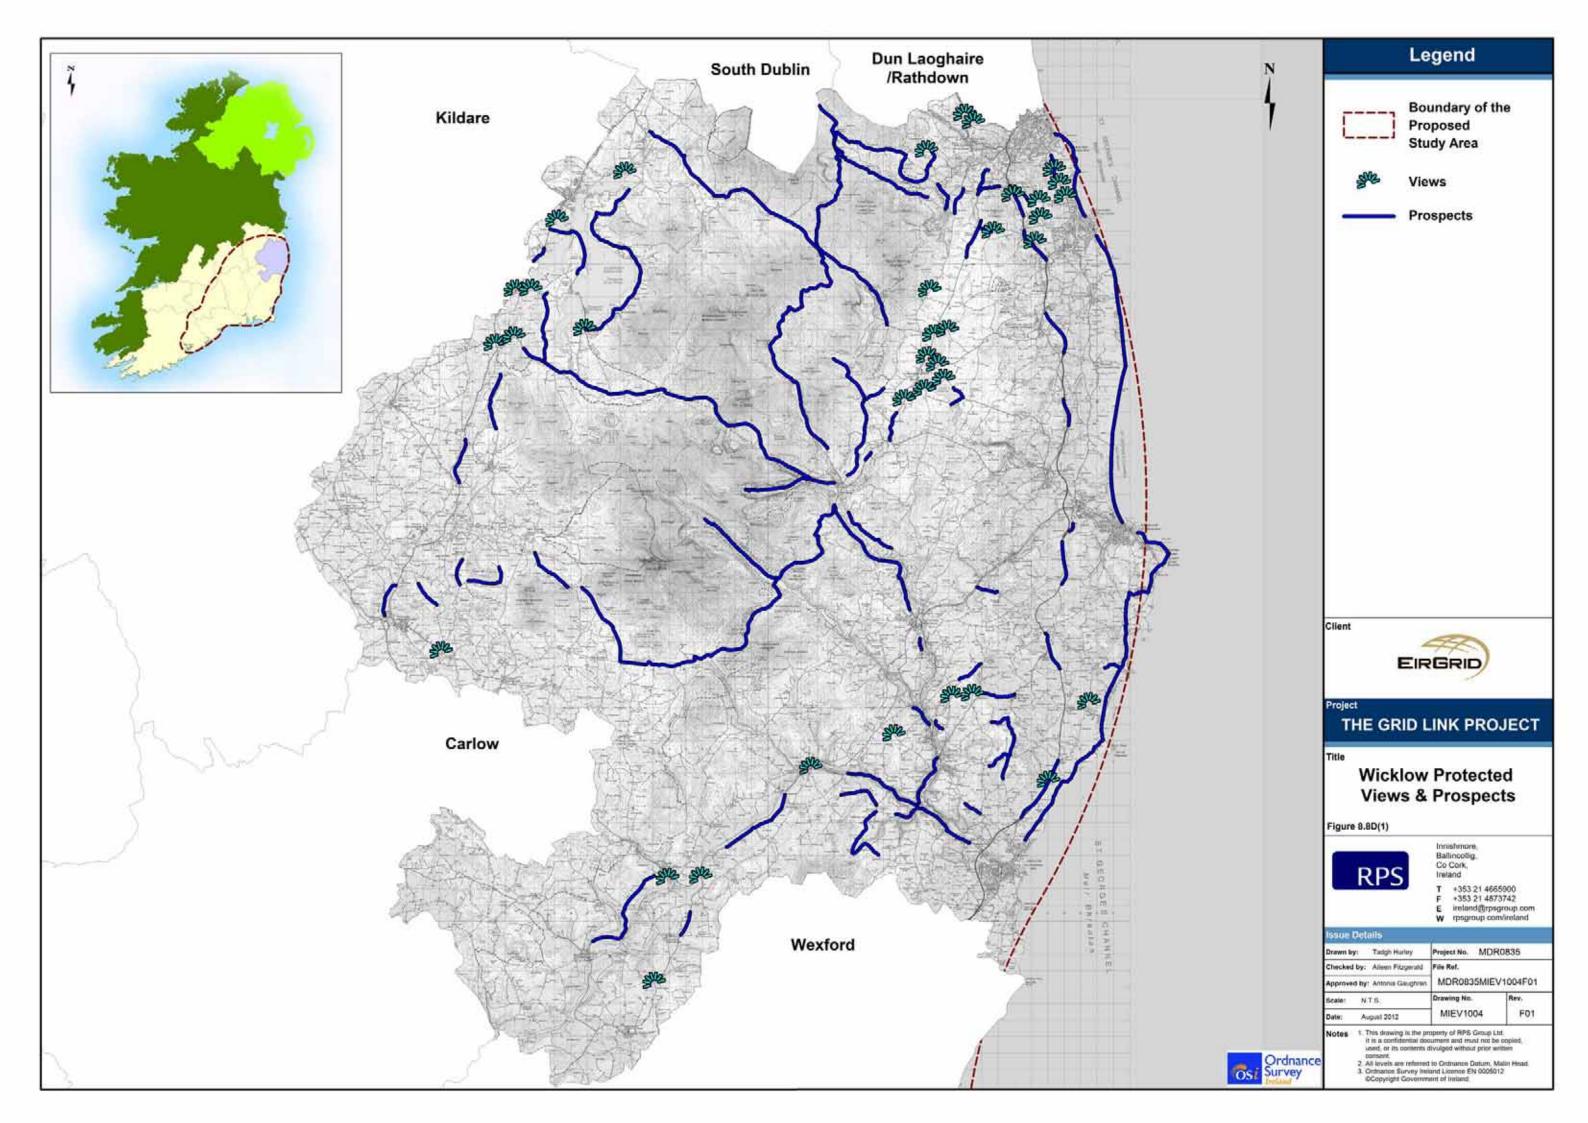

The Grid Link Project Appendix G

# Appendix G Landscape Figures



























































### **Cork City Centre** Views & Prospects (Part 1)

| Drawn by: Tadgh Hurley        | Project No. MDR0   | 835  |  |
|-------------------------------|--------------------|------|--|
| Checked by: Aileen Fitzgerald | File Ref.          |      |  |
| Approved by: Antonia Gaughra  | MDR0835MIEV1032F01 |      |  |
| Scale: N.T.S.                 | Drawing No.        | Rev. |  |
| Date: August 2012             | MIEV1032           | F01  |  |

- This drawing is the property of RPS Group Ltd.
   It is a confidential document and must not be copied, used, or its contents divulged without prior written consent.
   All levels are referred to Ordnance Datum, Malin Head.
   Ordnance Survey Ireland Licence EN 0005012
   ©Copyright Government of Ireland.