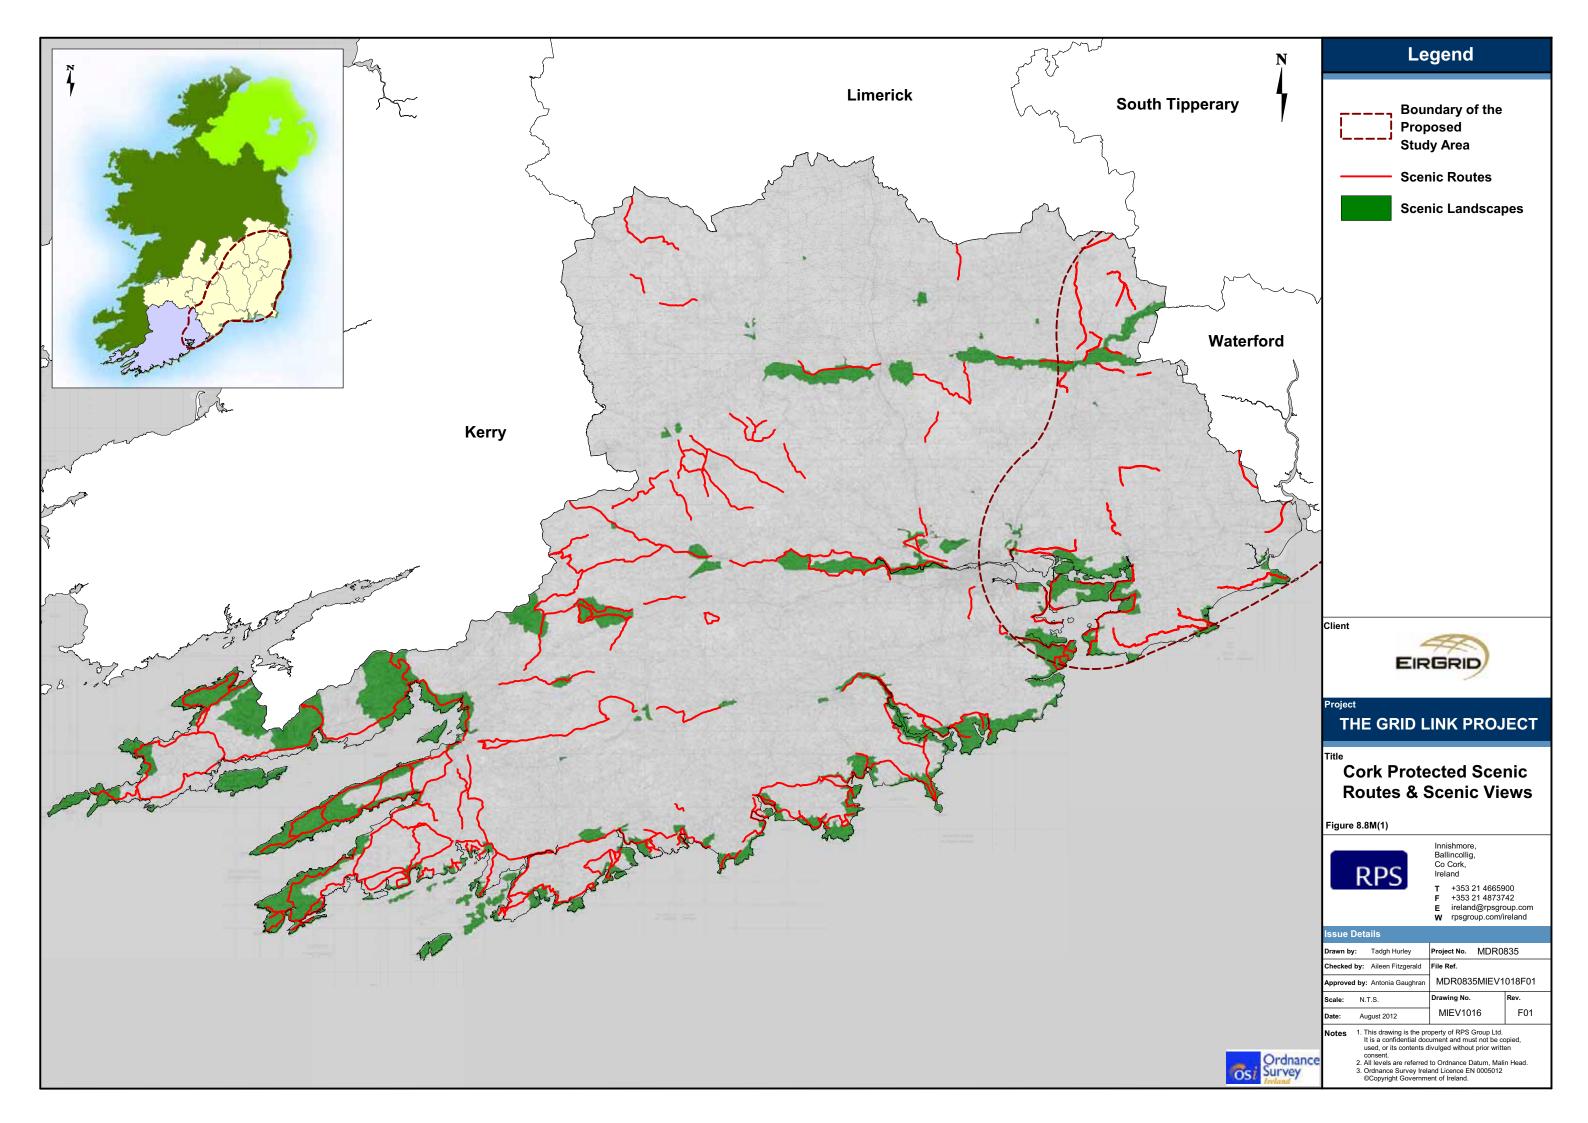

The Grid Link Project Appendix G

# Appendix G Landscape Figures



























































### **Cork City Centre** Views & Prospects (Part 1)

| Drawn by: Tadgh Hurley        | Project No. MDR0   | 835  |  |
|-------------------------------|--------------------|------|--|
| Checked by: Aileen Fitzgerald | File Ref.          |      |  |
| Approved by: Antonia Gaughra  | MDR0835MIEV1032F01 |      |  |
| Scale: N.T.S.                 | Drawing No.        | Rev. |  |
| Date: August 2012             | MIEV1032           | F01  |  |

- This drawing is the property of RPS Group Ltd.
   It is a confidential document and must not be copied, used, or its contents divulged without prior written consent.
   All levels are referred to Ordnance Datum, Malin Head.
   Ordnance Survey Ireland Licence EN 0005012
   ©Copyright Government of Ireland.







## **Cork City North Wes