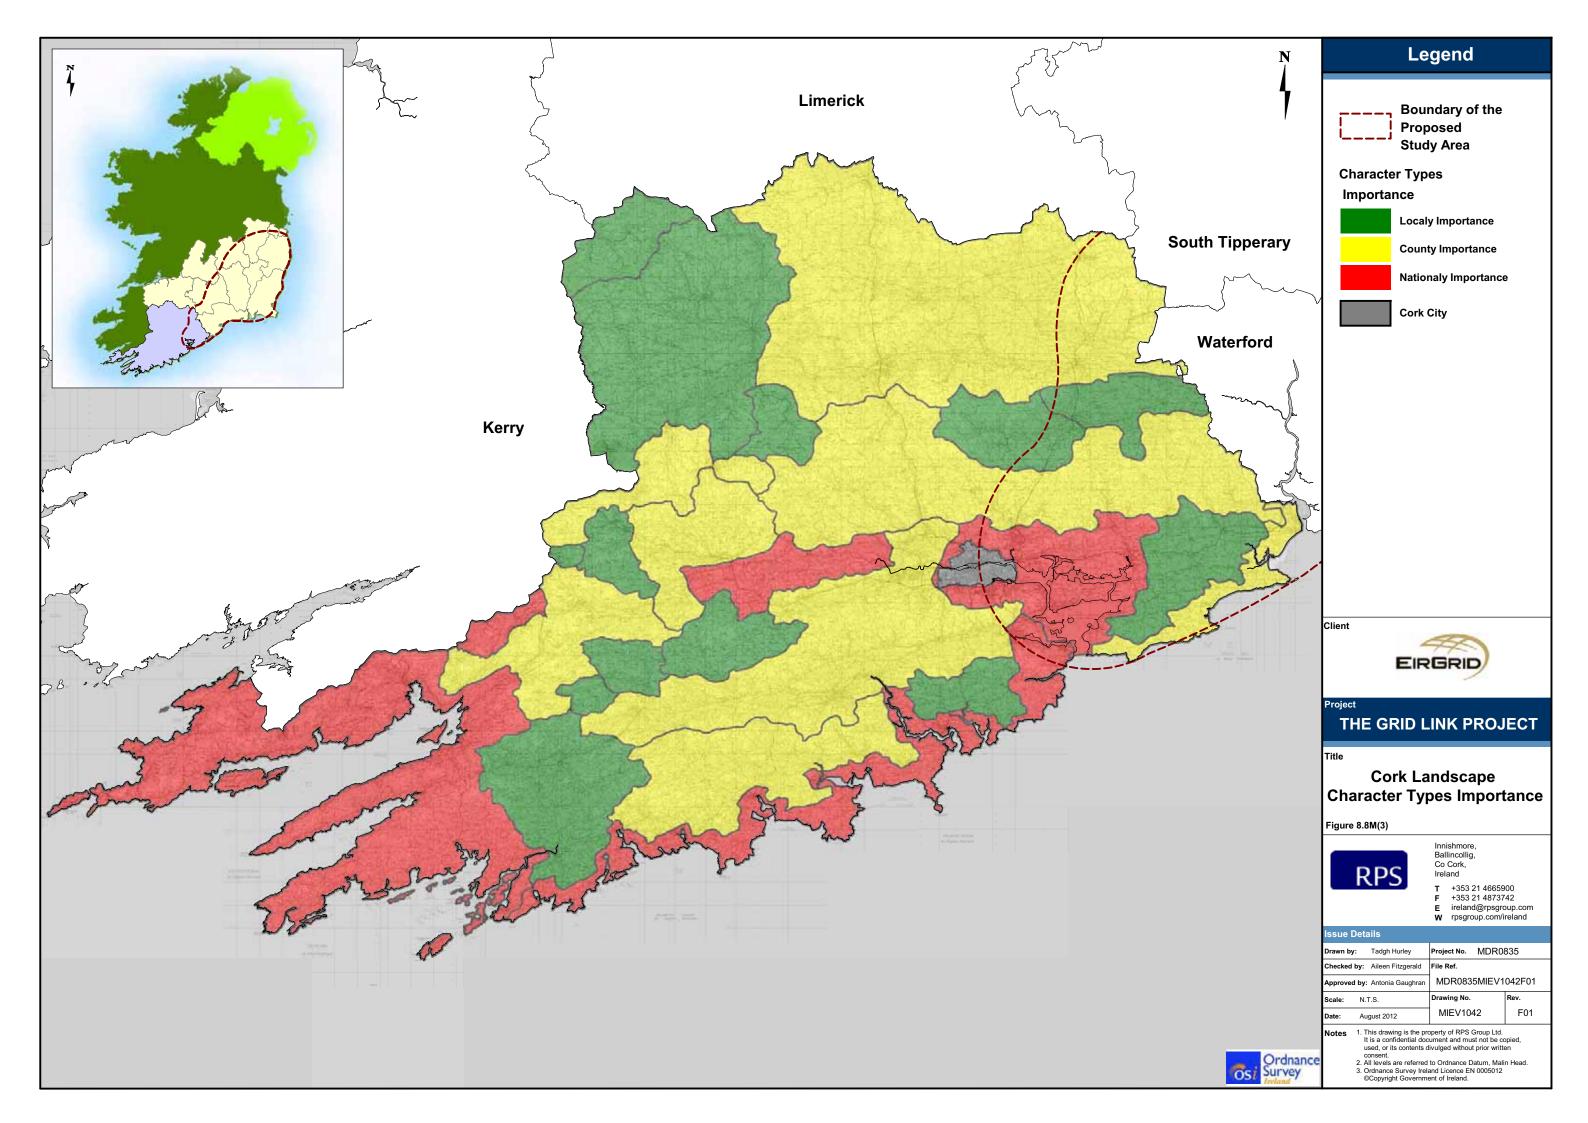

The Grid Link Project Appendix G

# Appendix G Landscape Figures



























































### **Cork City Centre** Views & Prospects (Part 1)

| Drawn by: Tadgh Hurley        | Project No. MDR0   | 835  |  |
|-------------------------------|--------------------|------|--|
| Checked by: Aileen Fitzgerald | File Ref.          |      |  |
| Approved by: Antonia Gaughra  | MDR0835MIEV1032F01 |      |  |
| Scale: N.T.S.                 | Drawing No.        | Rev. |  |
| Date: August 2012             | MIEV1032           | F01  |  |

- This drawing is the property of RPS Group Ltd.
   It is a confidential document and must not be copied, used, or its contents divulged without prior written consent.
   All levels are referred to Ordnance Datum, Malin Head.
   Ordnance Survey Ireland Licence EN 0005012
   ©Copyright Government of Ireland.







## **Cork City North West Vi