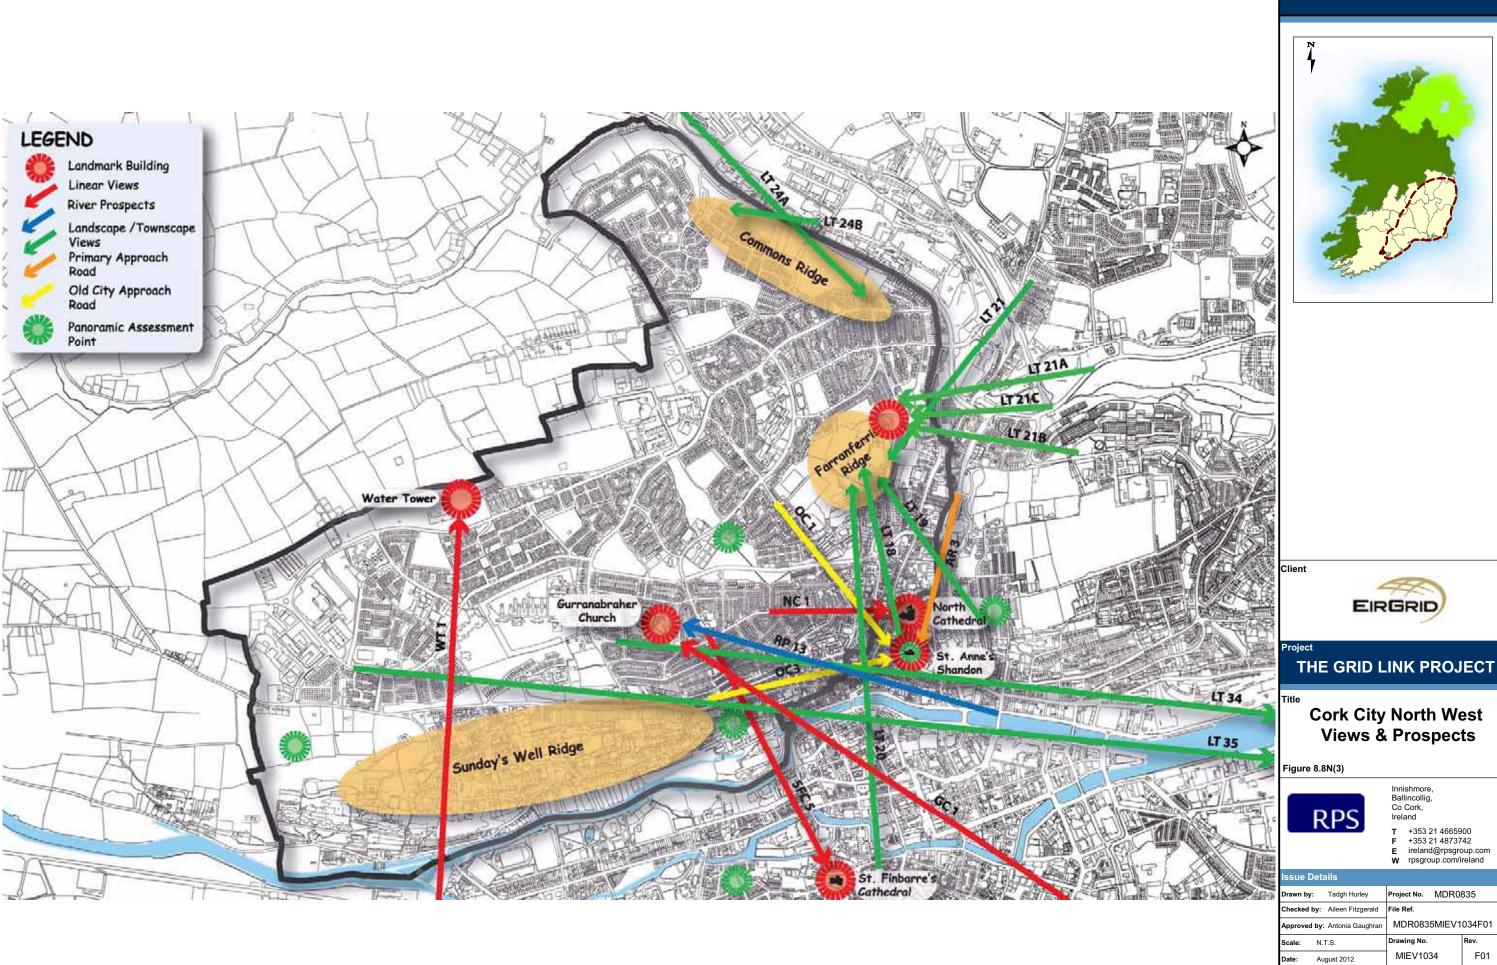

## **Cork City North West Views & Prospects**

| Œ. | Issue Details                 |                     |                    |      |      |
|----|-------------------------------|---------------------|--------------------|------|------|
| i. | Drawn by:                     | Tadgh Hurley        | Project No.        | MDR0 | 835  |
|    | Checked by                    | : Aileen Fitzgerald | File Ref.          |      |      |
|    | Approved by: Antonia Gaughran |                     | MDR0835MIEV1034F01 |      |      |
|    | Scale:                        | N.T.S.              | Drawing No.        |      | Rev. |
|    | Date:                         | August 2012         | MIEV103            | 34   | F01  |

Osi Ordnance Survey

- Notes

  1. This drawing is the property of RPS Group Ltd.
  It is a confidential document and must not be copied,
  used, or its contents divulged without prior written
  consent.

  2. All levels are referred to Ordnance Datum, Malin Head.
  3. Ordnance Survey Ireland Licence EN 0005012

  ©Copyright Government of Ireland.