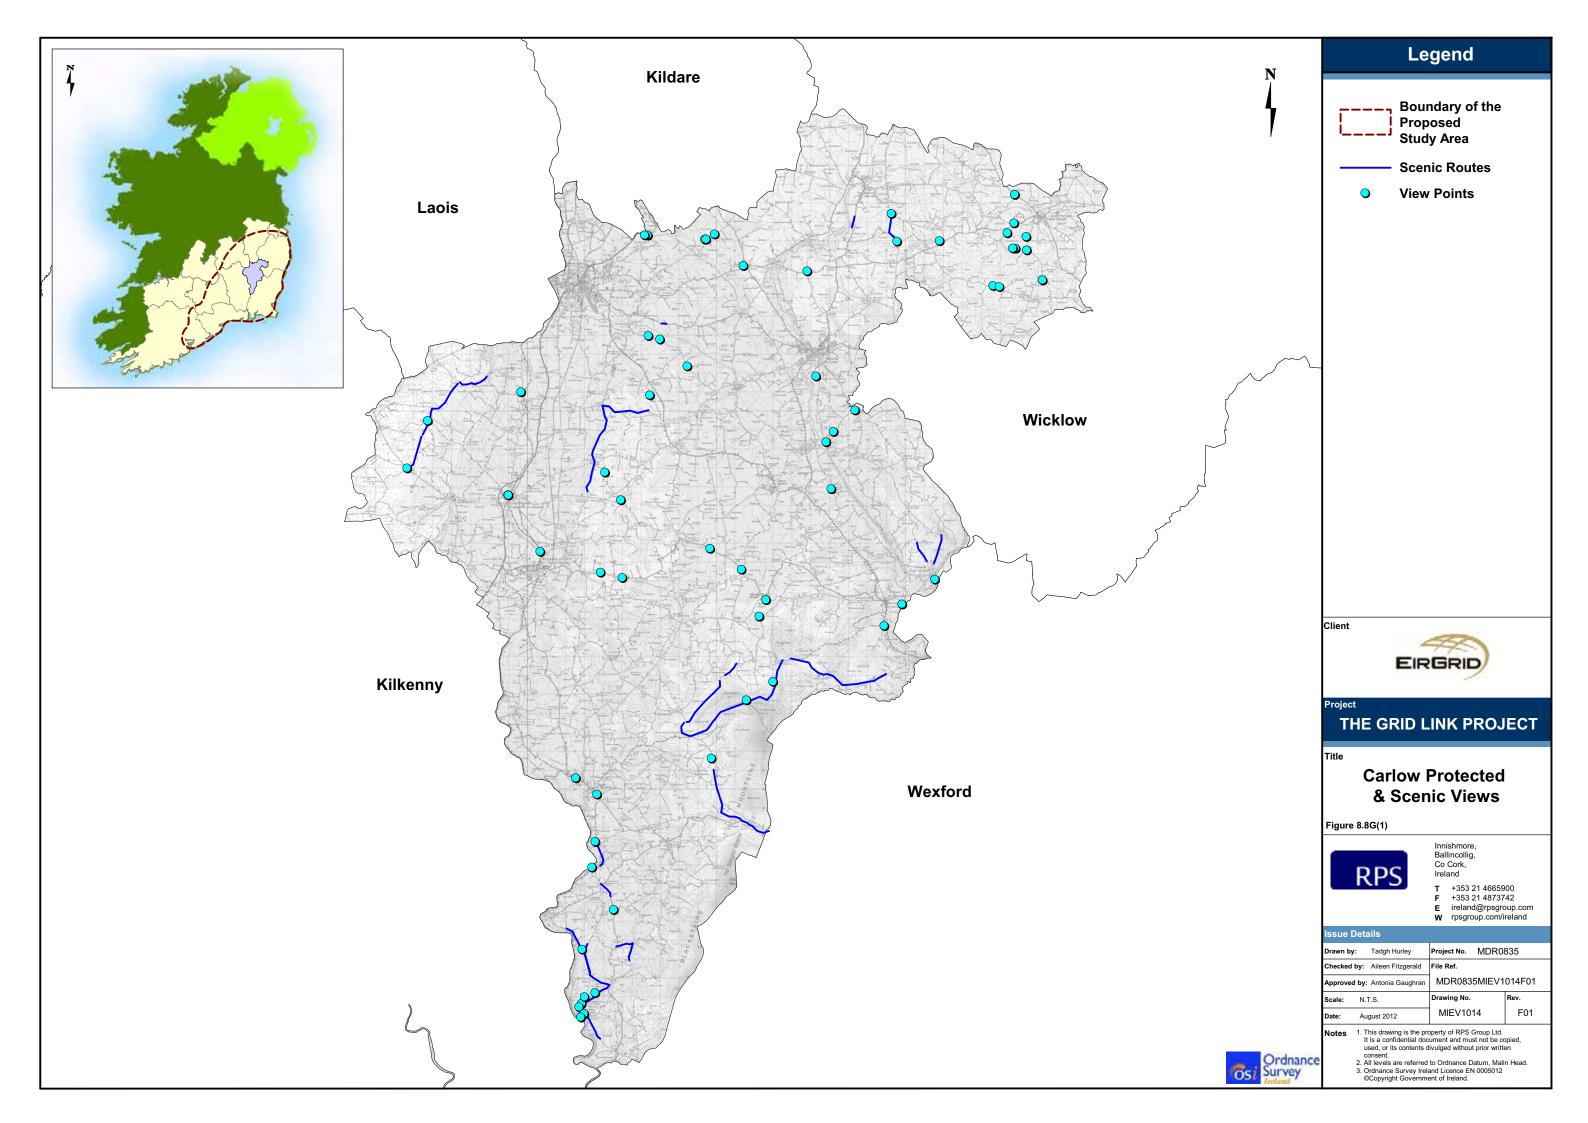

The Grid Link Project Appendix G

# Appendix G Landscape Figures



























































### **Cork City Centre** Views & Prospects (Part 1)

| Drawn by: Tadgh Hurley        | Project No. MDR0   | 835  |  |
|-------------------------------|--------------------|------|--|
| Checked by: Aileen Fitzgerald | File Ref.          |      |  |
| Approved by: Antonia Gaughra  | MDR0835MIEV1032F01 |      |  |
| Scale: N.T.S.                 | Drawing No.        | Rev. |  |
| Date: August 2012             | MIEV1032           | F01  |  |

- This drawing is the property of RPS Group Ltd.
   It is a confidential document and must not be copied, used, or its contents divulged without prior written consent.
   All levels are referred to Ordnance Datum, Malin Head.
   Ordnance Survey Ireland Licence EN 0005012
   ©Copyright Government of Ireland.







##