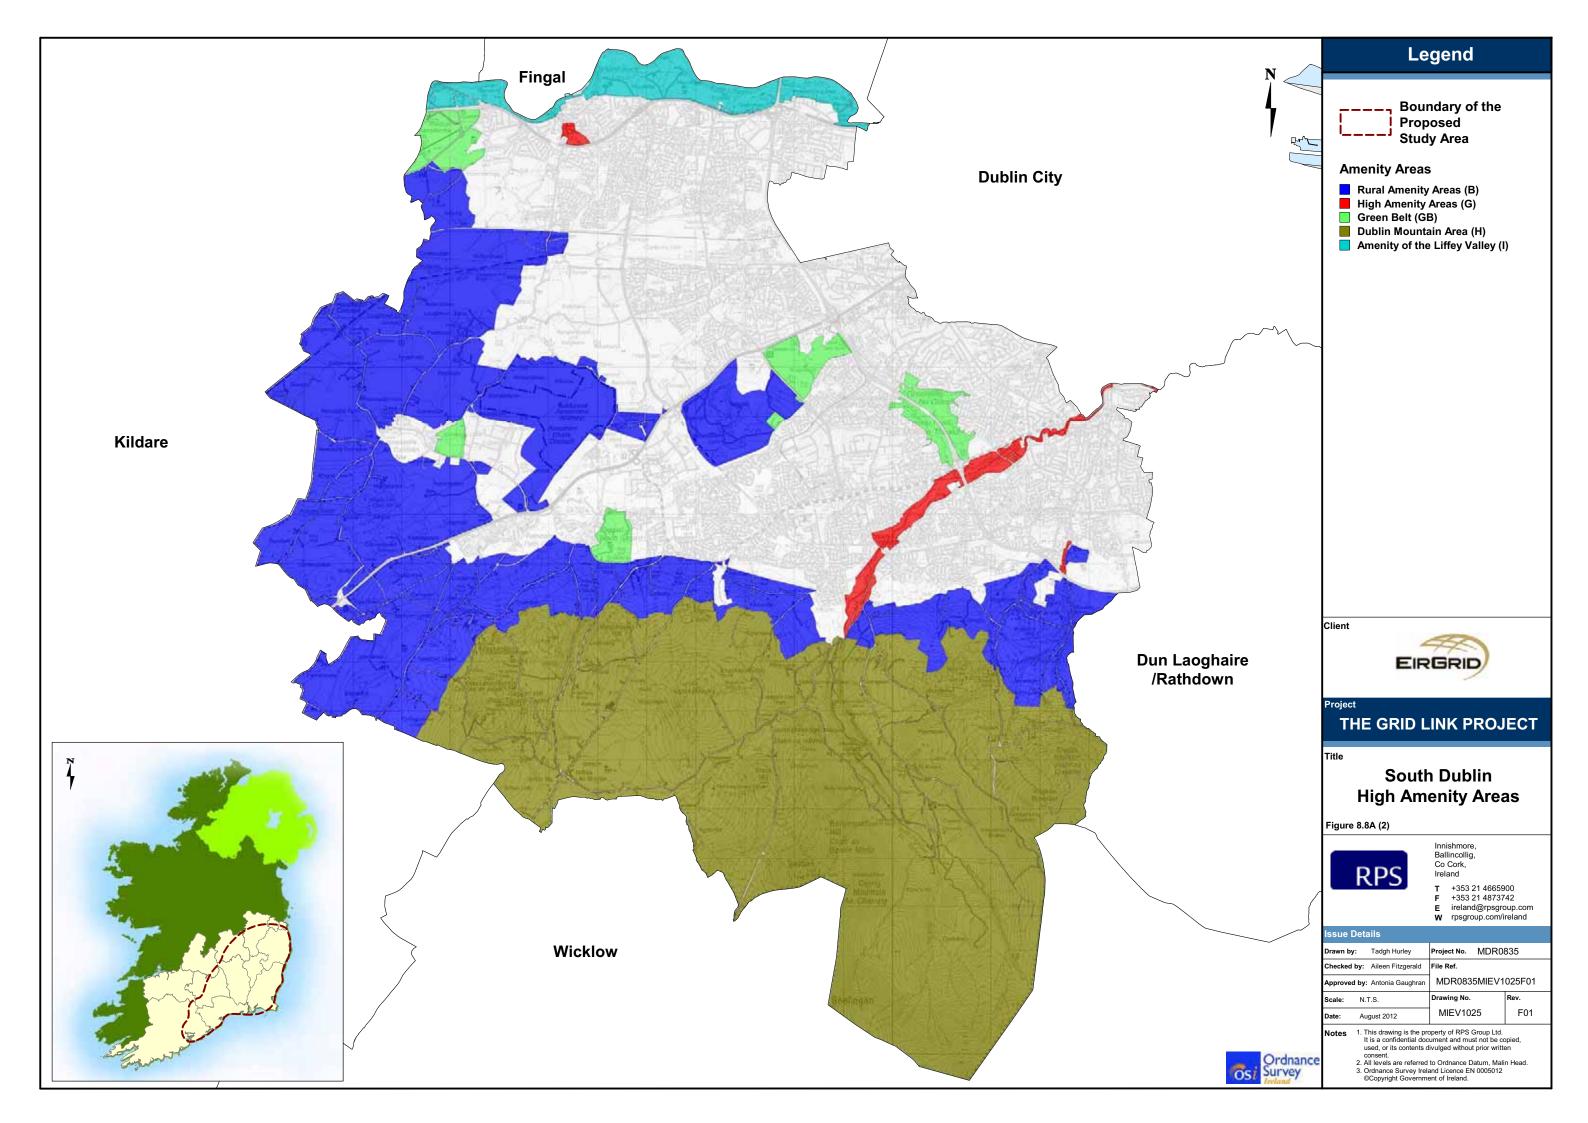

## **Cork City North West Views & Prospects**

| Œ. | Issue Details                 |                     |                    |      |      |
|----|-------------------------------|---------------------|--------------------|------|------|
| i. | Drawn by:                     | Tadgh Hurley        | Project No.        | MDR0 | 835  |
|    | Checked by                    | : Aileen Fitzgerald | File Ref.          |      |      |
|    | Approved by: Antonia Gaughran |                     | MDR0835MIEV1034F01 |      |      |
|    | Scale:                        | N.T.S.              | Drawing No.        |      | Rev. |
|    | Date:                         | August 2012         | MIEV103            | 34   | F01  |