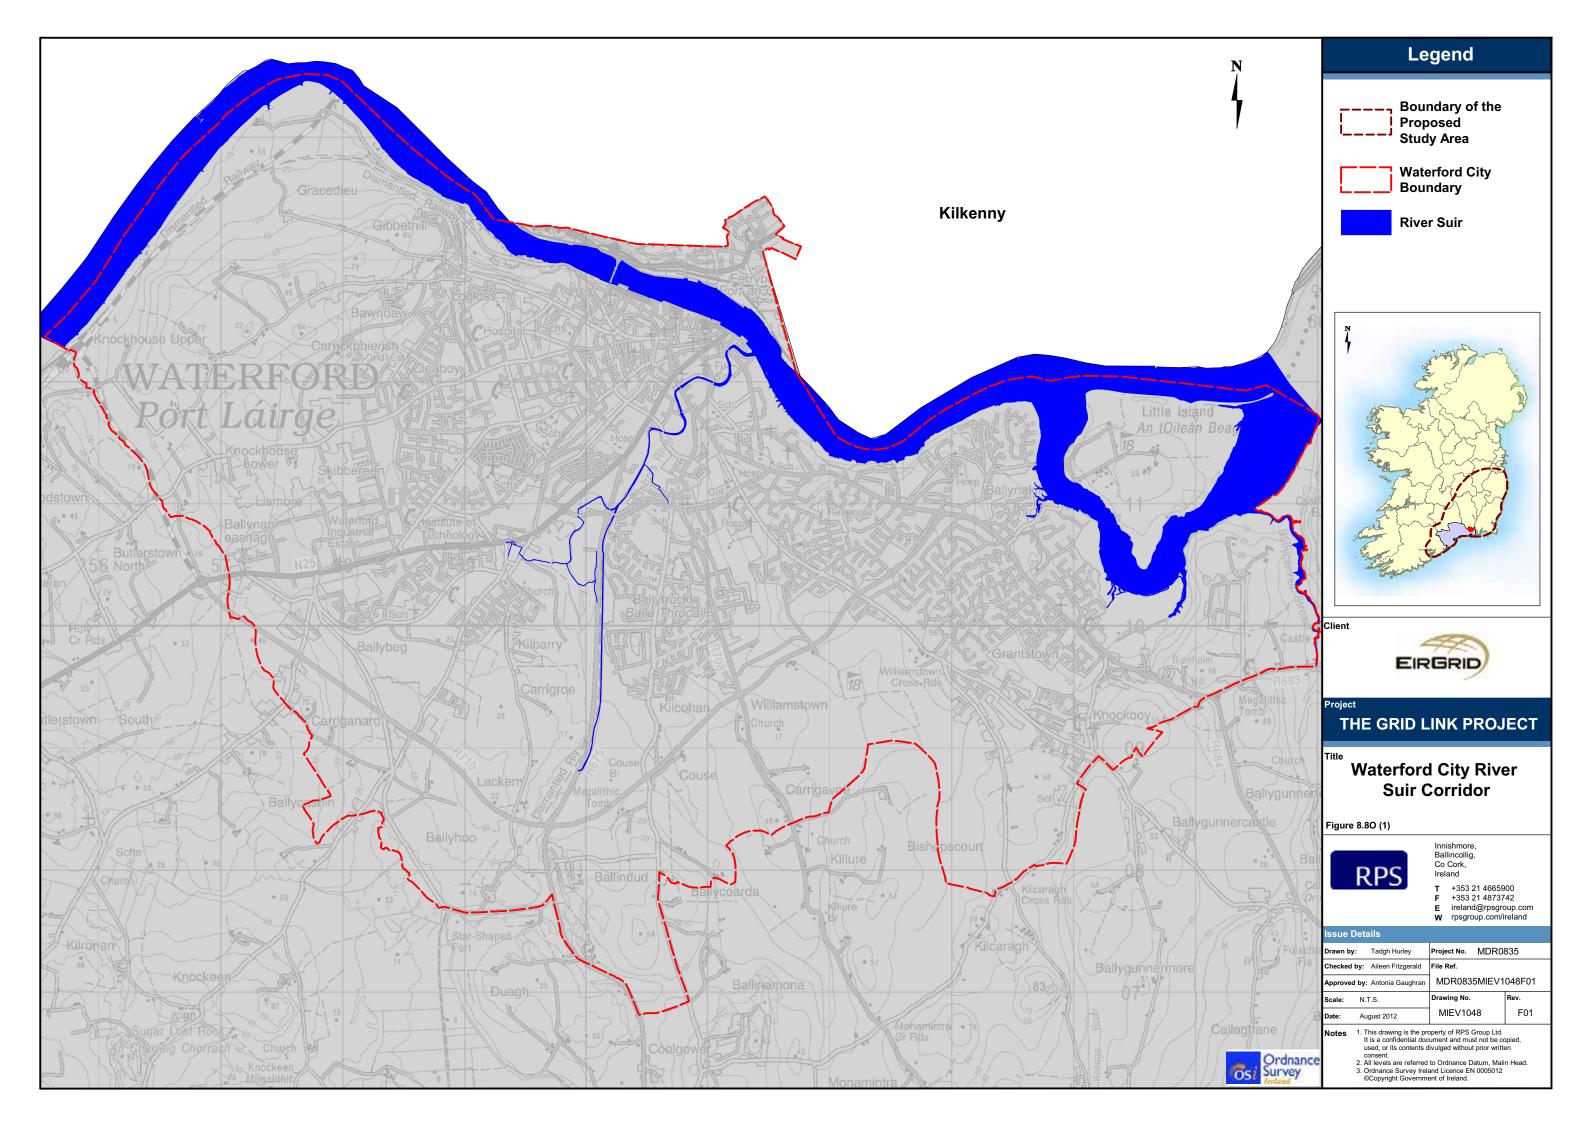

|                    |       |        |
|----|---------------|-------------------|--------------------|-------|--------|
| =  | Drawn by:     | Tadgh Hurley      | Project No.        | MDR08 | 335    |
| 7. | Checked by:   | Aileen Fitzgerald | File Ref.          |       |        |
|    | Approved by:  | Antonia Gaughran  | MDR0835MIEV1037F01 |       | 037F01 |
|    | 01            |                   | Drawing No.        |       | Pov    |

Ordnance Survey

This drawing is the property of RPS Group Ltd.
 It is a confidential document and must not be copied, used, or its contents divulged without prior written

MIEV1037

consent.

2. All levels are referred to Ordnance Datum, Malin Head.

3. Ordnance Survey Ireland Licence EN 0005012

©Copyright Government of Ireland.