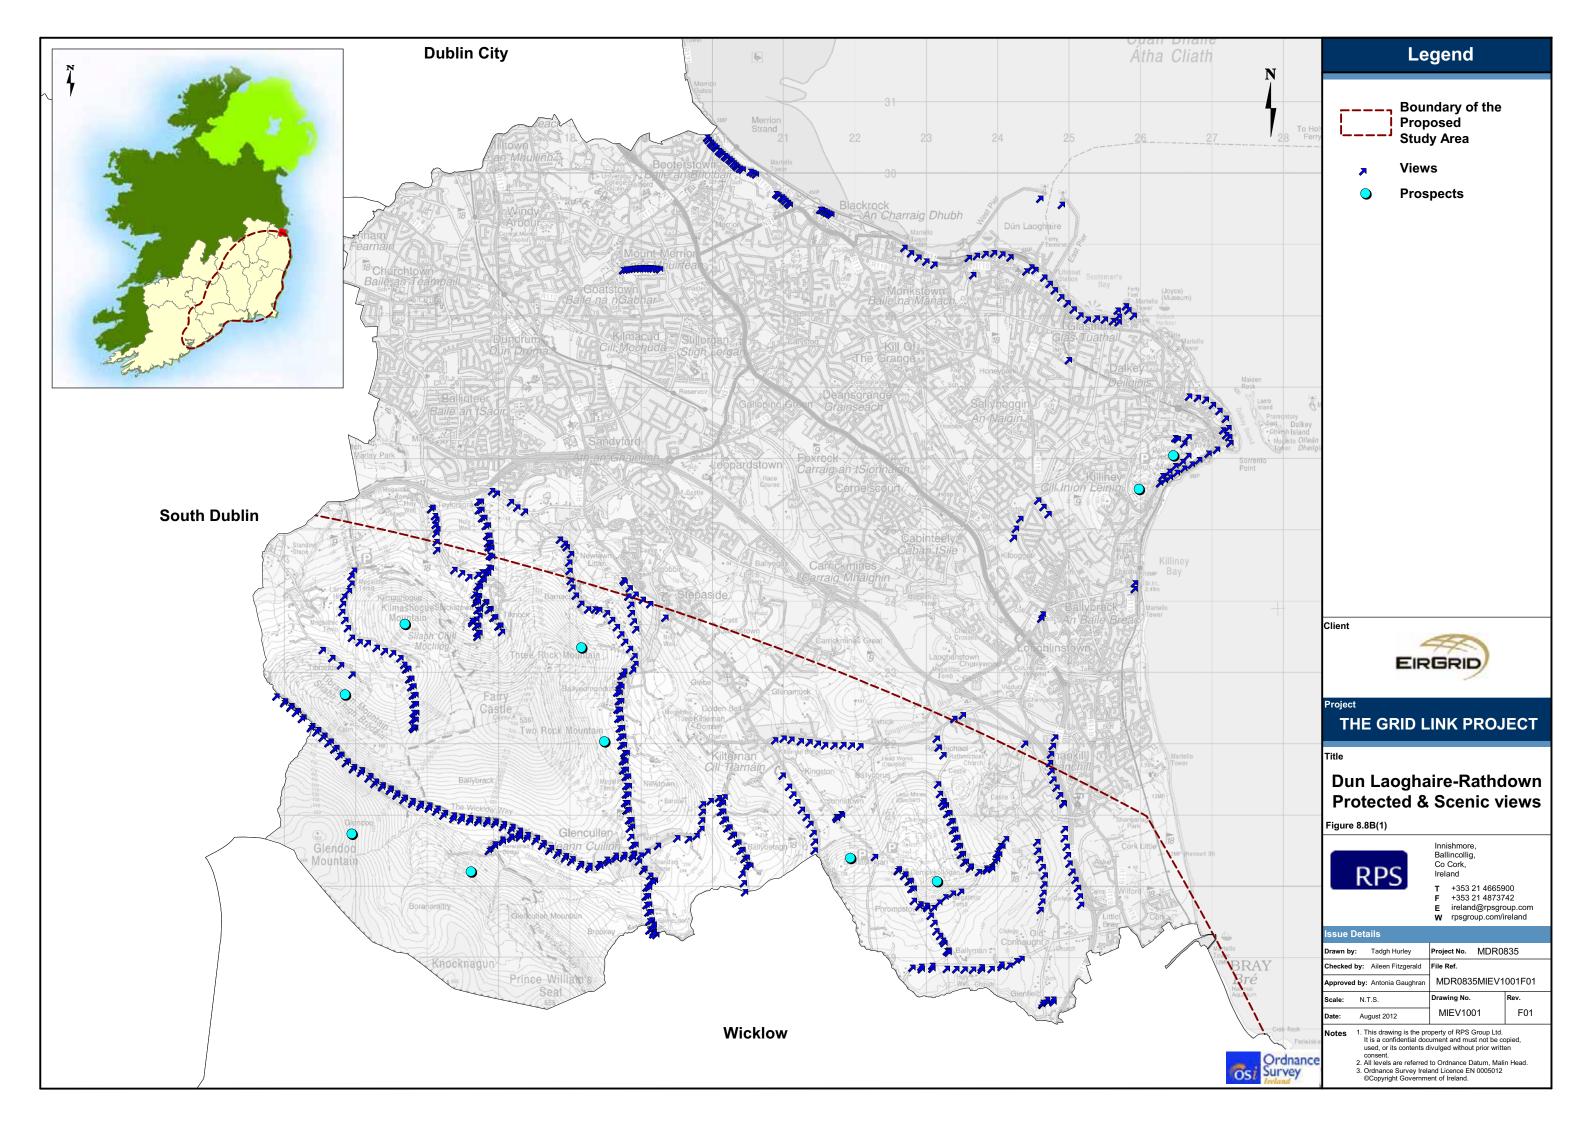

## **Views & Prospects**

| Issue Details                 |                    |      |  |  |  |
|-------------------------------|--------------------|------|--|--|--|
| Drawn by: Tadgh Hurley        | Project No. MDR08  | 835  |  |  |  |
| Checked by: Aileen Fitzgerald | File Ref.          |      |  |  |  |
| Approved by: Antonia Gaughran | MDR0835MIEV1035F01 |      |  |  |  |
| Scale: N.T.S.                 | Drawing No.        | Rev. |  |  |  |
| Date: August 2012             | MIEV1035           | F01  |  |  |  |