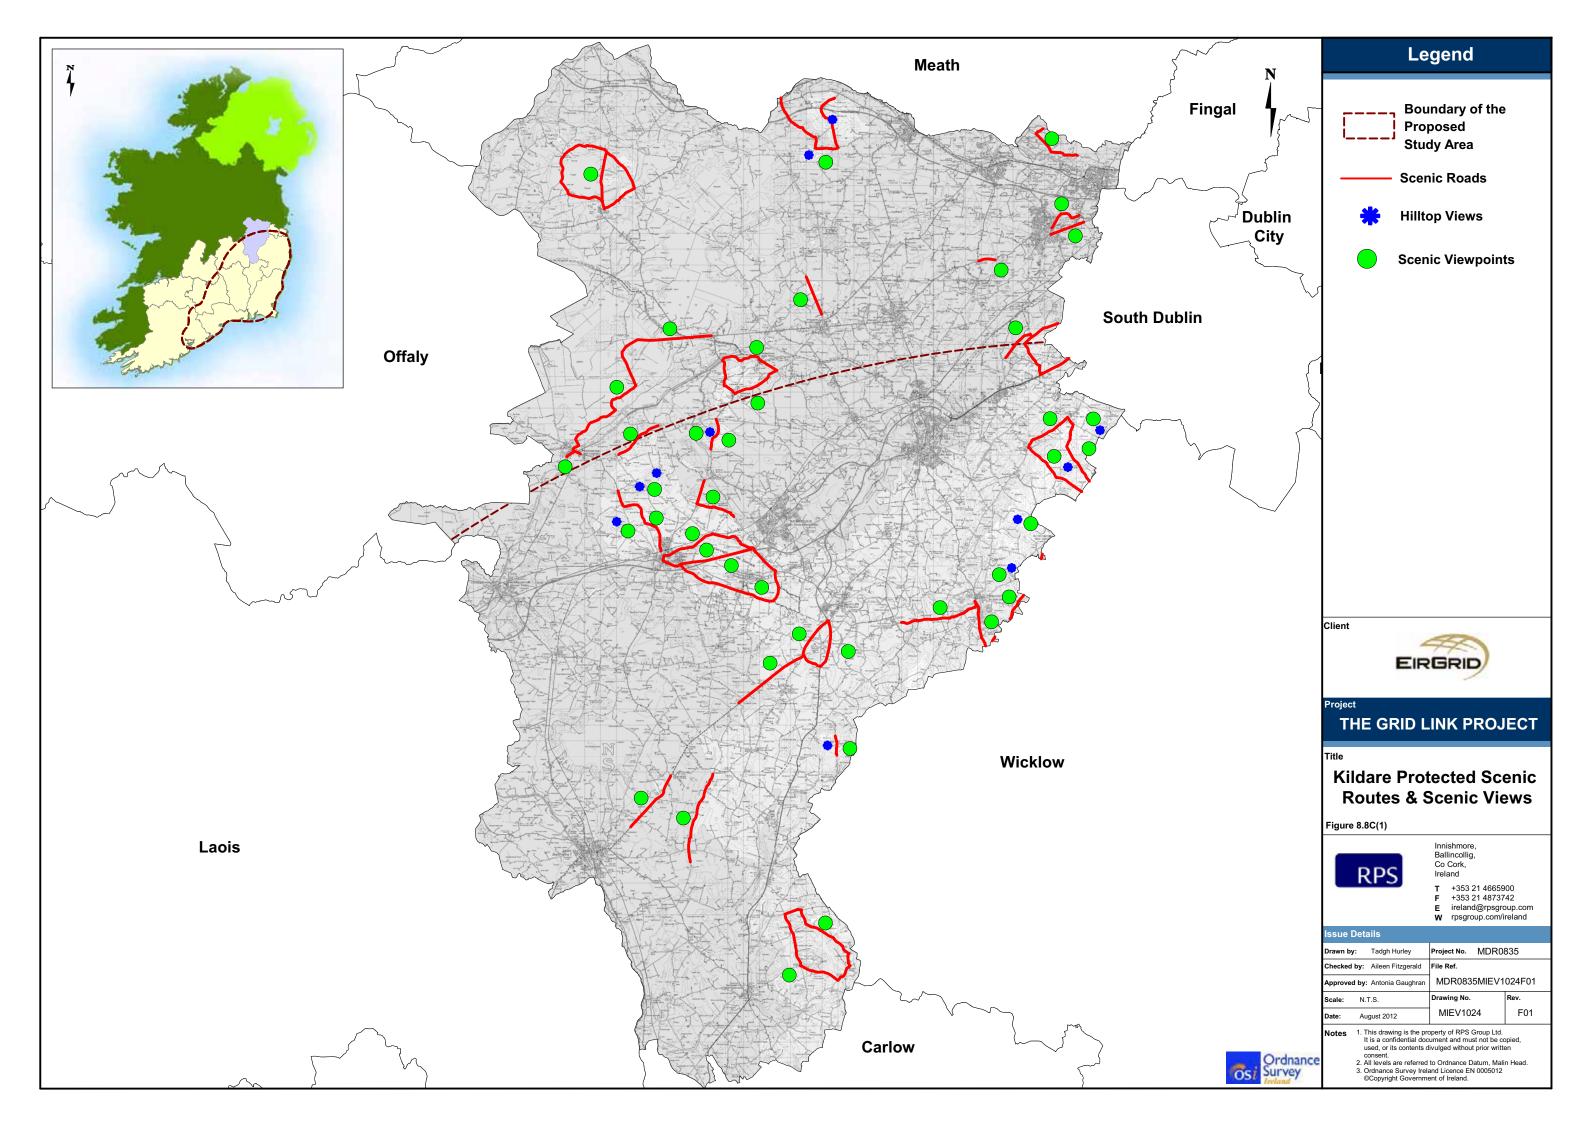

The Grid Link Project Appendix G

# Appendix G Landscape Figures



























































### **Cork City Centre** Views & Prospects (Part 1)

| Drawn by: Tadgh Hurley        | Project No. MDR0   | 835  |  |
|-------------------------------|--------------------|------|--|
| Checked by: Aileen Fitzgerald | File Ref.          |      |  |
| Approved by: Antonia Gaughra  | MDR0835MIEV1032F01 |      |  |
| Scale: N.T.S.                 | Drawing No.        | Rev. |  |
| Date: August 2012             | MIEV1032           | F01  |  |

- This drawing is the property of RPS Group Ltd.
   It is a confidential document and must not be copied, used, or its contents divulged without prior written consent.
   All levels are referred to Ordnance Datum, Malin Head.
   Ordnance Survey Ireland Licence EN 0005012
   ©Copyright Government of Irelan