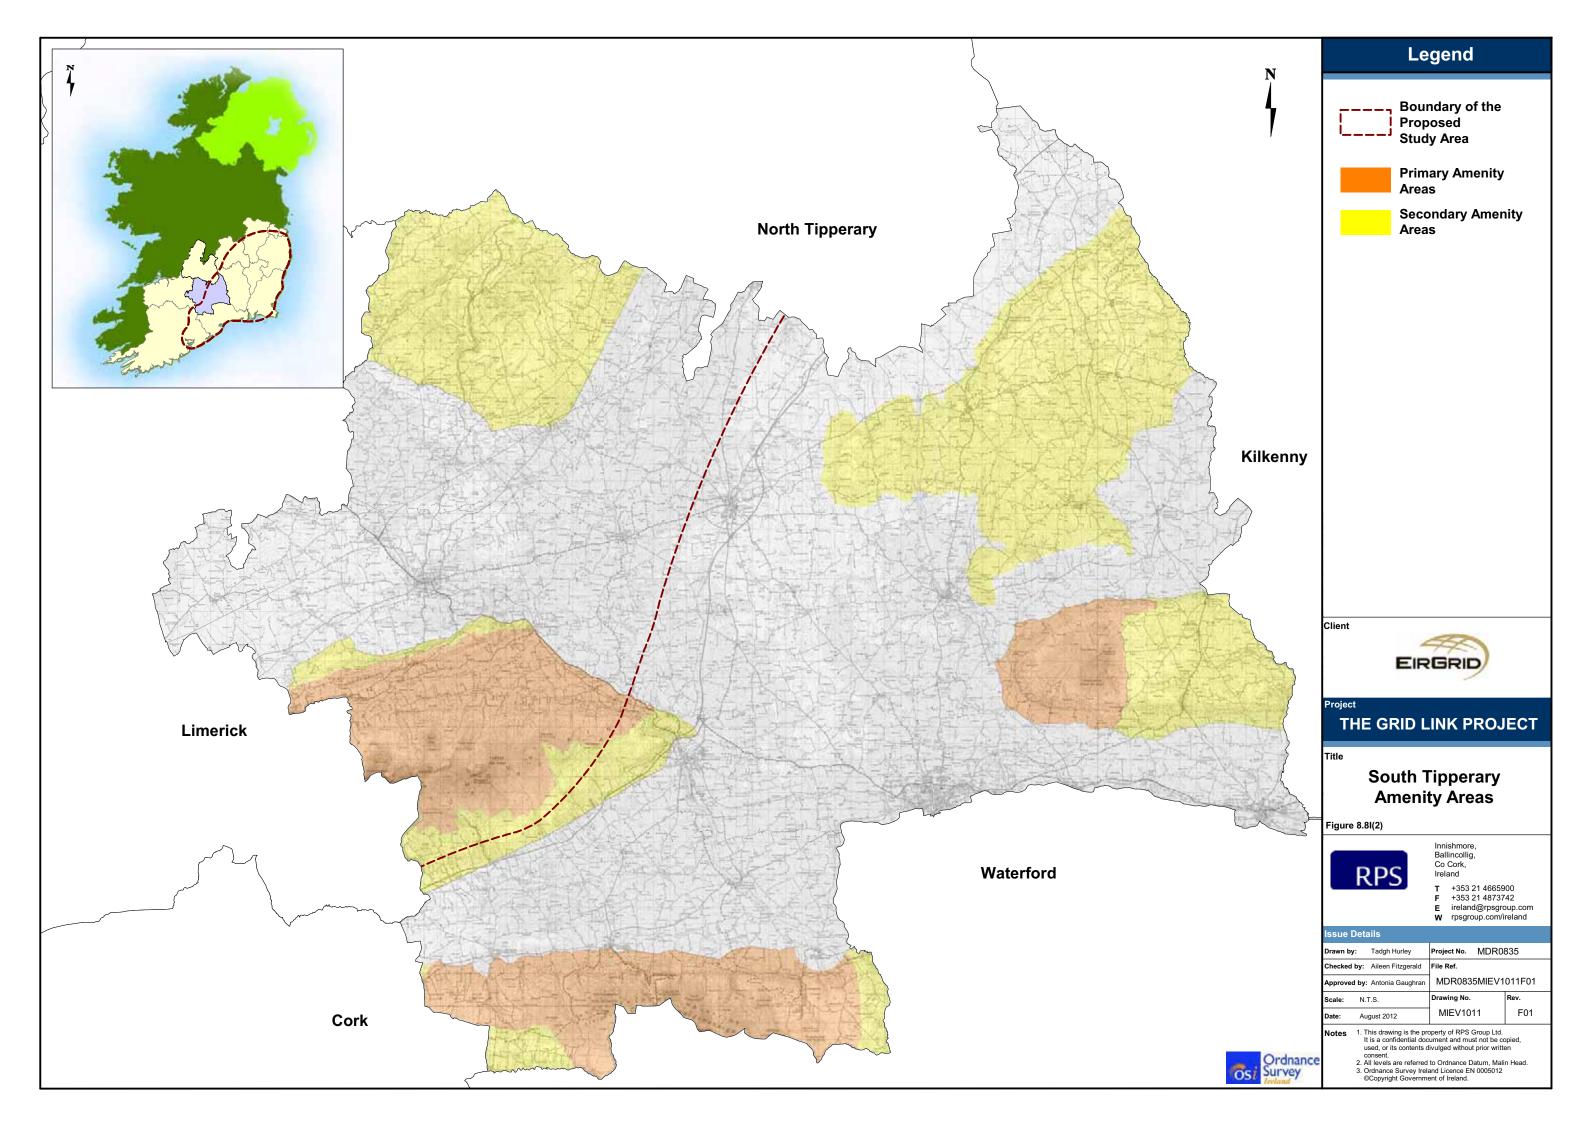

The Grid Link Project Appendix G

# Appendix G Landscape Figures



























































### **Cork City Centre** Views & Prospects (Part 1)

| Drawn by: Tadgh Hurley        | Project No. MDR0   | 835  |  |
|-------------------------------|--------------------|------|--|
| Checked by: Aileen Fitzgerald | File Ref.          |      |  |
| Approved by: Antonia Gaughra  | MDR0835MIEV1032F01 |      |  |
| Scale: N.T.S.                 | Drawing No.        | Rev. |  |
| Date: August 2012             | MIEV1032           | F01  |  |

- This drawing is the property of RPS Group Ltd.
   It is a confidential document and must not be copied, used, or its contents divulged without prior written consent.
   All levels are referred to Ordnance Datum, Malin Head.
   Ordnance Survey Ireland Licence EN 0005012
   ©Copyright Government of Ireland.







## **Cork