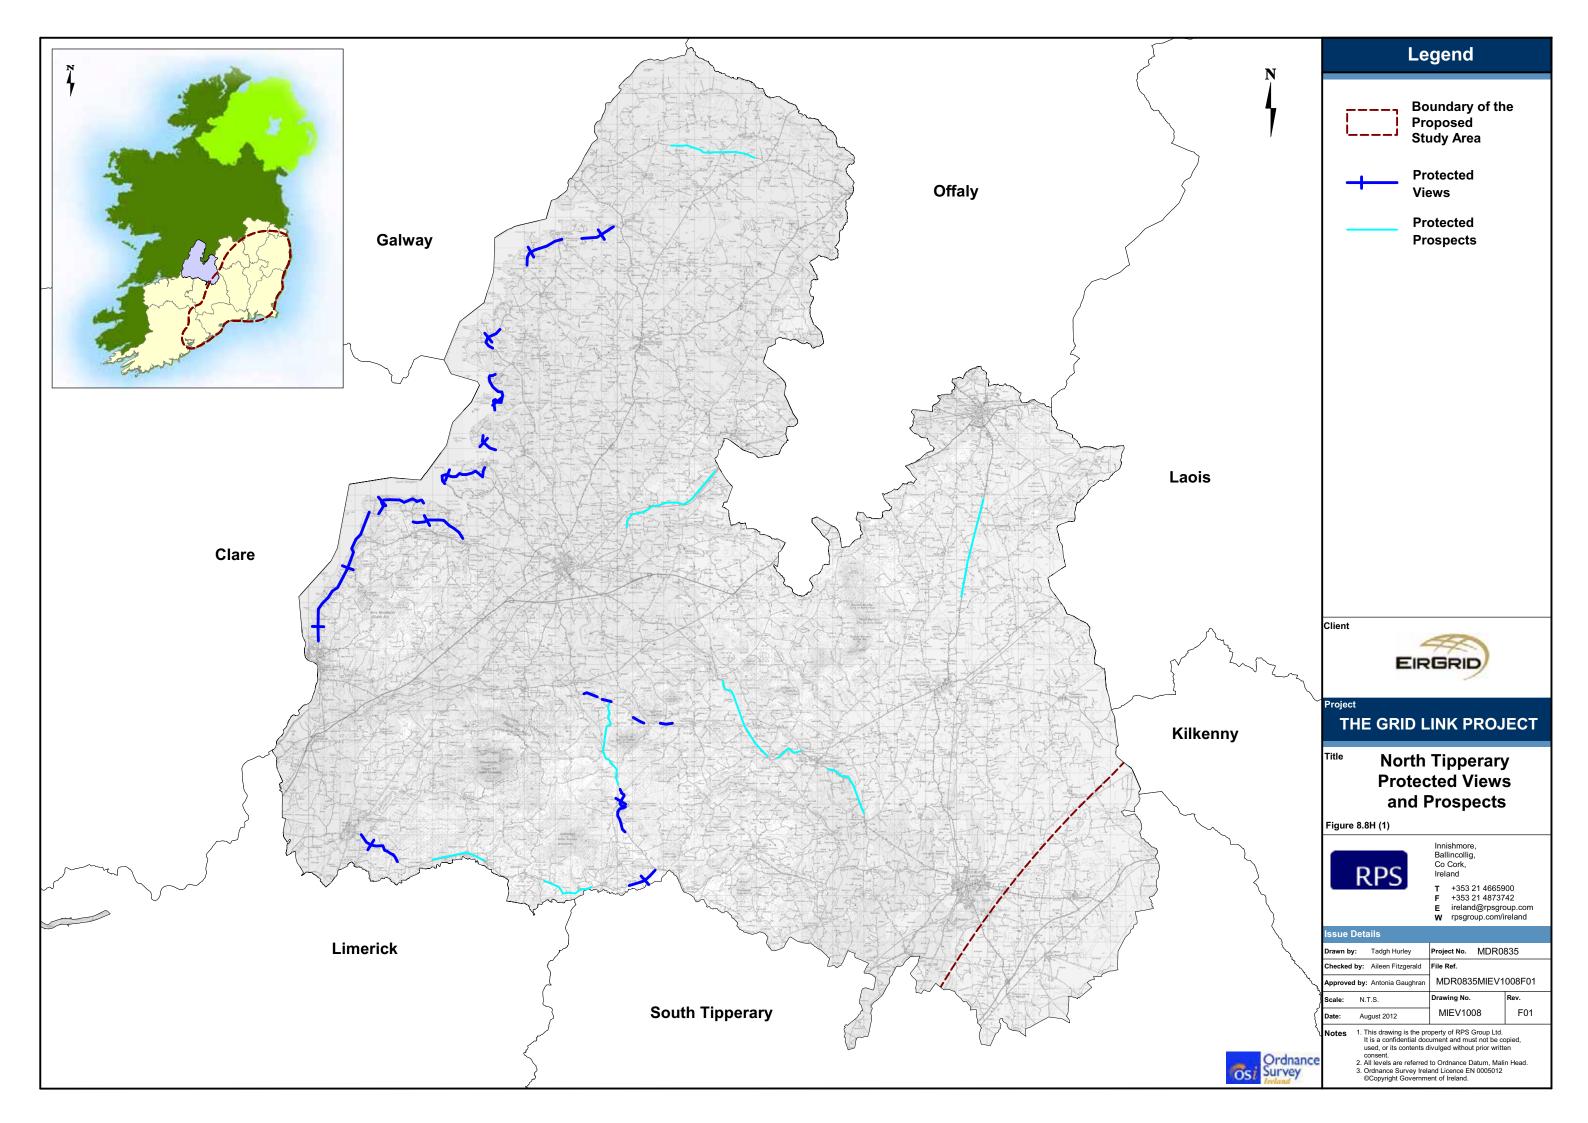

The Grid Link Project Appendix G

# Appendix G Landscape Figures



























































### **Cork City Centre** Views & Prospects (Part 1)

| Drawn by: Tadgh Hurley        | Project No. MDR0   | 835  |  |
|-------------------------------|--------------------|------|--|
| Checked by: Aileen Fitzgerald | File Ref.          |      |  |
| Approved by: Antonia Gaughra  | MDR0835MIEV1032F01 |      |  |
| Scale: N.T.S.                 | Drawing No.        | Rev. |  |
| Date: August 2012             | MIEV1032           | F01  |  |

- This drawing is the property of RPS Group Ltd.
   It is a confidential document and must not be copied, used, or its contents divulged without prior written consent.
   All levels are referred to Ordnance Datum, Malin Head.
   Ordnance Survey Ireland Licence EN 0005012
   ©Copyright Government of Ireland.







## *