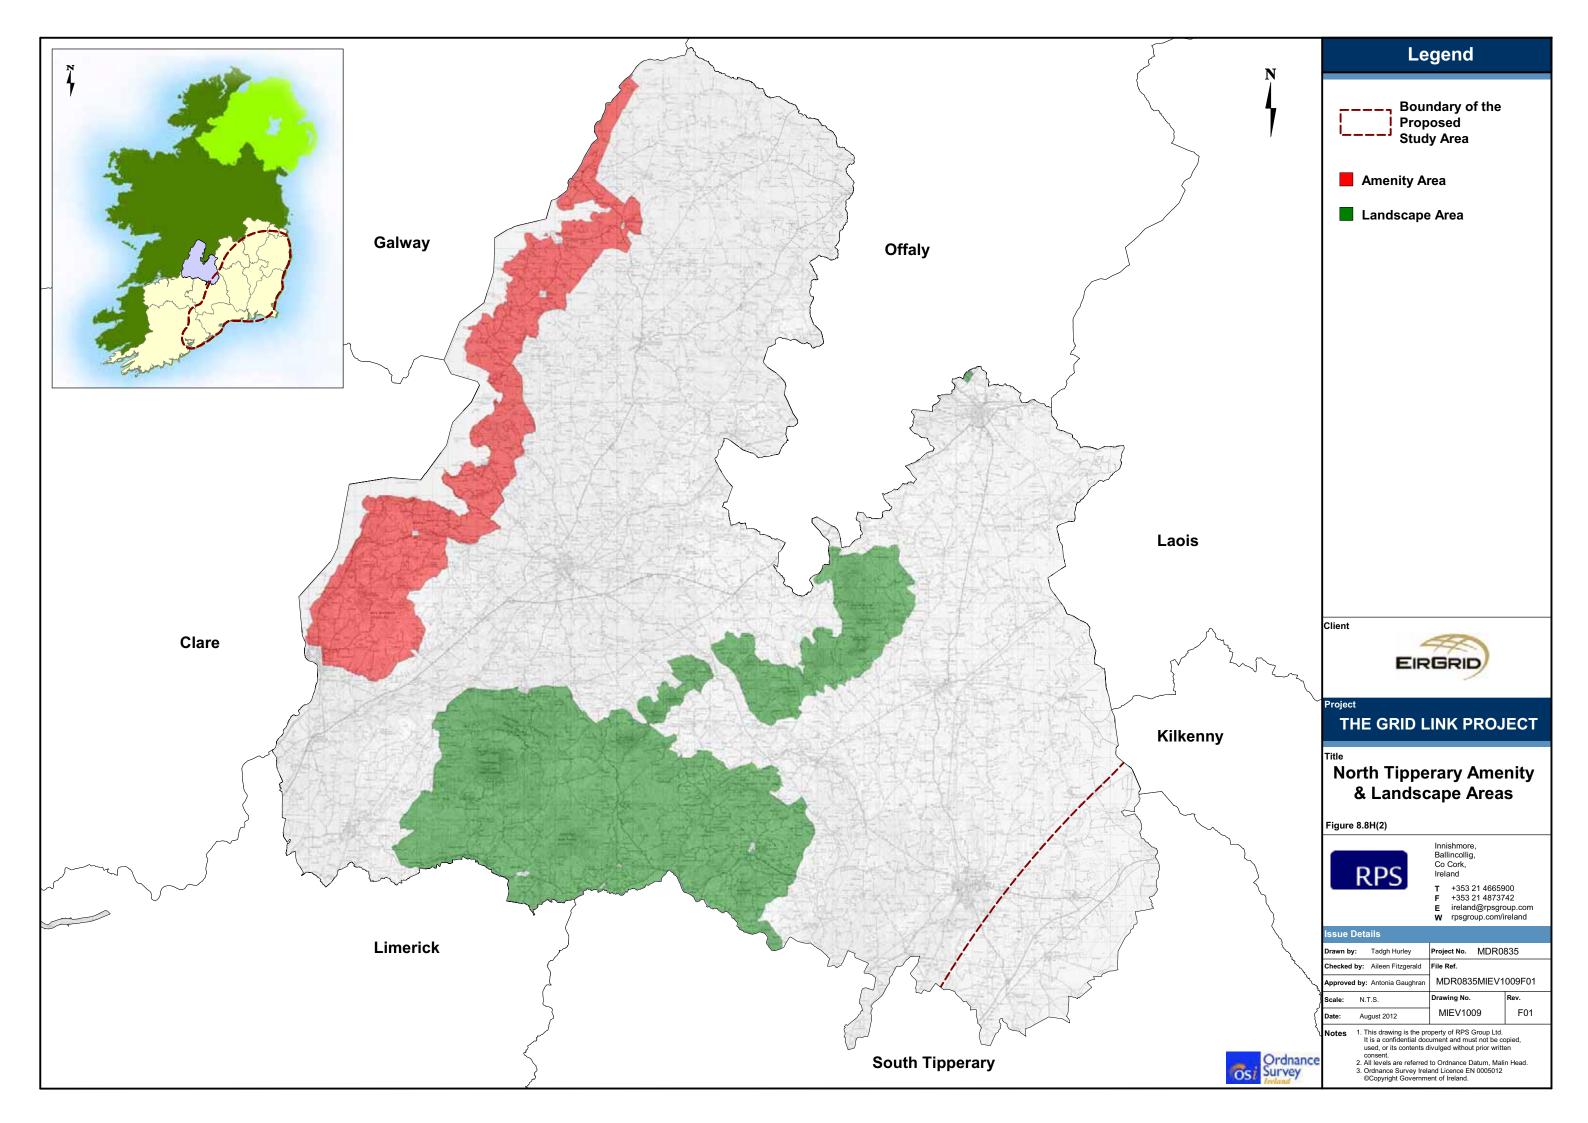

The Grid Link Project Appendix G

# Appendix G Landscape Figures



























































### **Cork City Centre** Views & Prospects (Part 1)

| Drawn by: Tadgh Hurley        | Project No. MDR0   | 835  |  |
|-------------------------------|--------------------|------|--|
| Checked by: Aileen Fitzgerald | File Ref.          |      |  |
| Approved by: Antonia Gaughra  | MDR0835MIEV1032F01 |      |  |
| Scale: N.T.S.                 | Drawing No.        | Rev. |  |
| Date: August 2012             | MIEV1032           | F01  |  |

- This drawing is the property of RPS Group Ltd.
   It is a confidential document and must not be copied, used, or its contents divulged without prior written consent.
   All levels are referred to Ordnance Datum, Malin Head.
   Ordnance Survey Ireland Licence EN 0005012
   ©Copyright Government of Ireland.







## **C