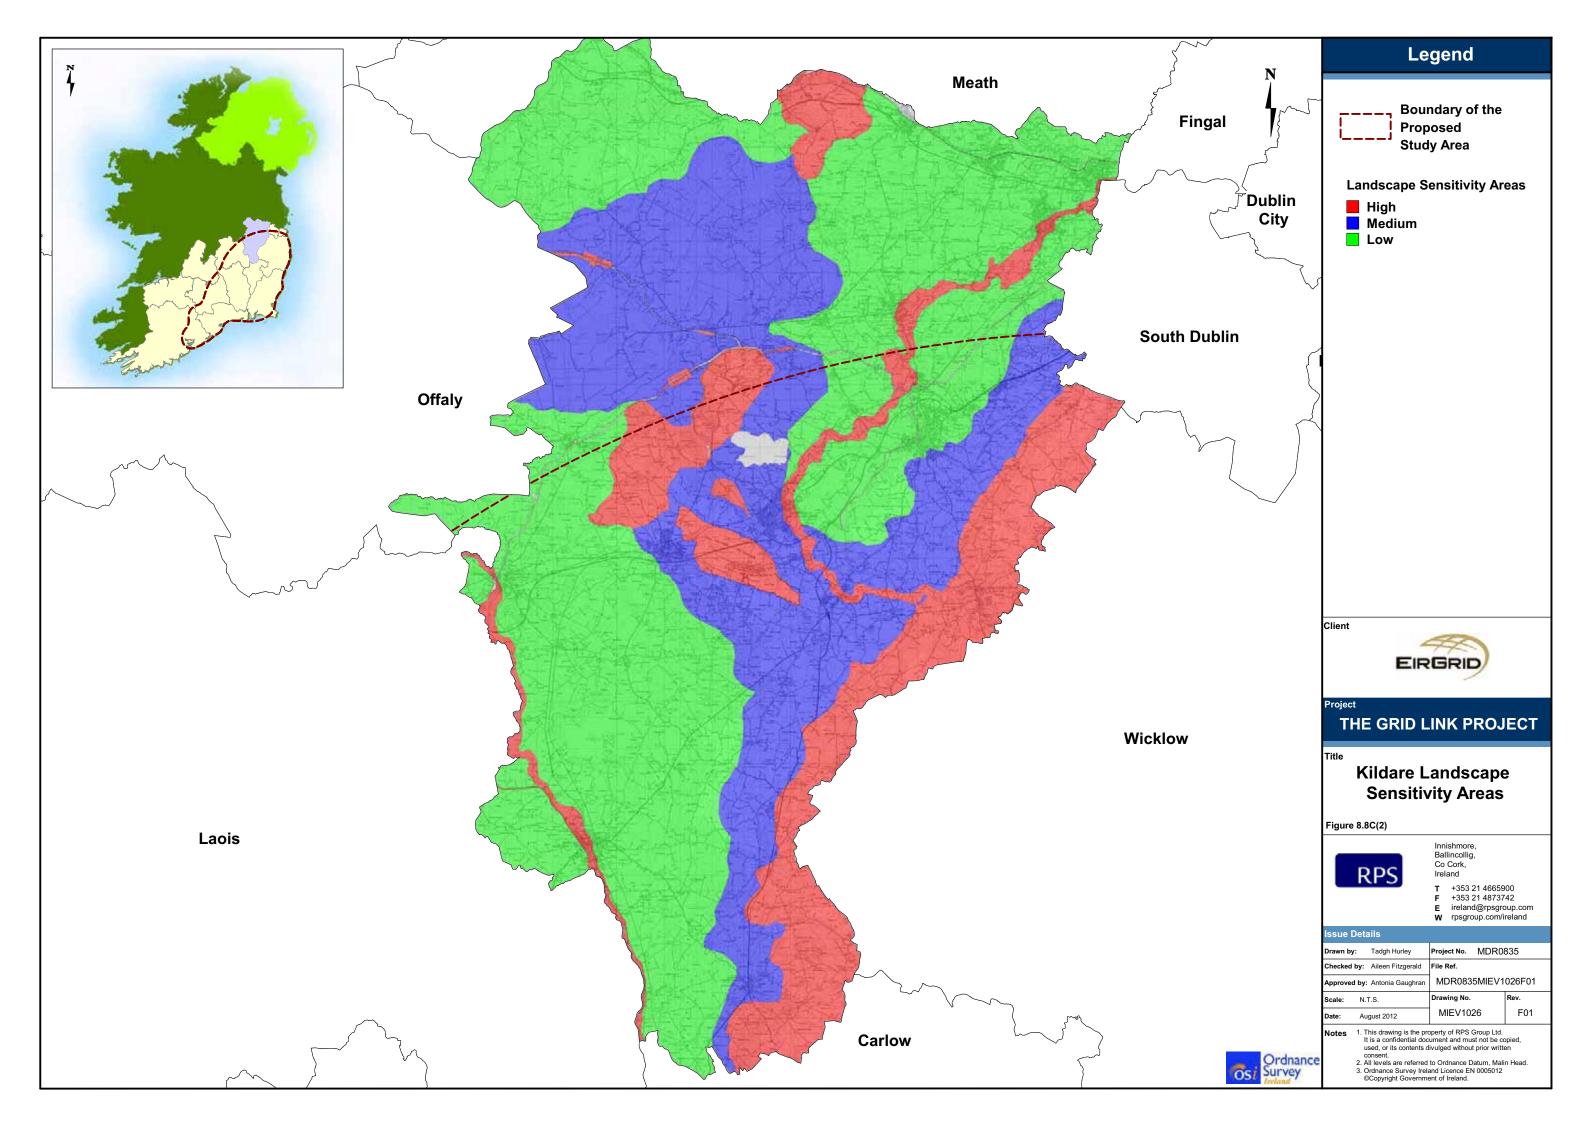

The Grid Link Project Appendix G

# Appendix G Landscape Figures



























































### **Cork City Centre** Views & Prospects (Part 1)

| Drawn by: Tadgh Hurley        | Project No. MDR0   | 835  |  |
|-------------------------------|--------------------|------|--|
| Checked by: Aileen Fitzgerald | File Ref.          |      |  |
| Approved by: Antonia Gaughra  | MDR0835MIEV1032F01 |      |  |
| Scale: N.T.S.                 | Drawing No.        | Rev. |  |
| Date: August 2012             | MIEV1032           | F01  |  |

- This drawing is the property of RPS Group Ltd.
   It is a confidential document and must not be copied, used, or its contents divulged without prior written consent.
   All levels are referred to Ordnance Datum, Malin Head.
   Ordnance Survey Ireland Licence EN 0005012
   ©Copyright Government of Ireland.