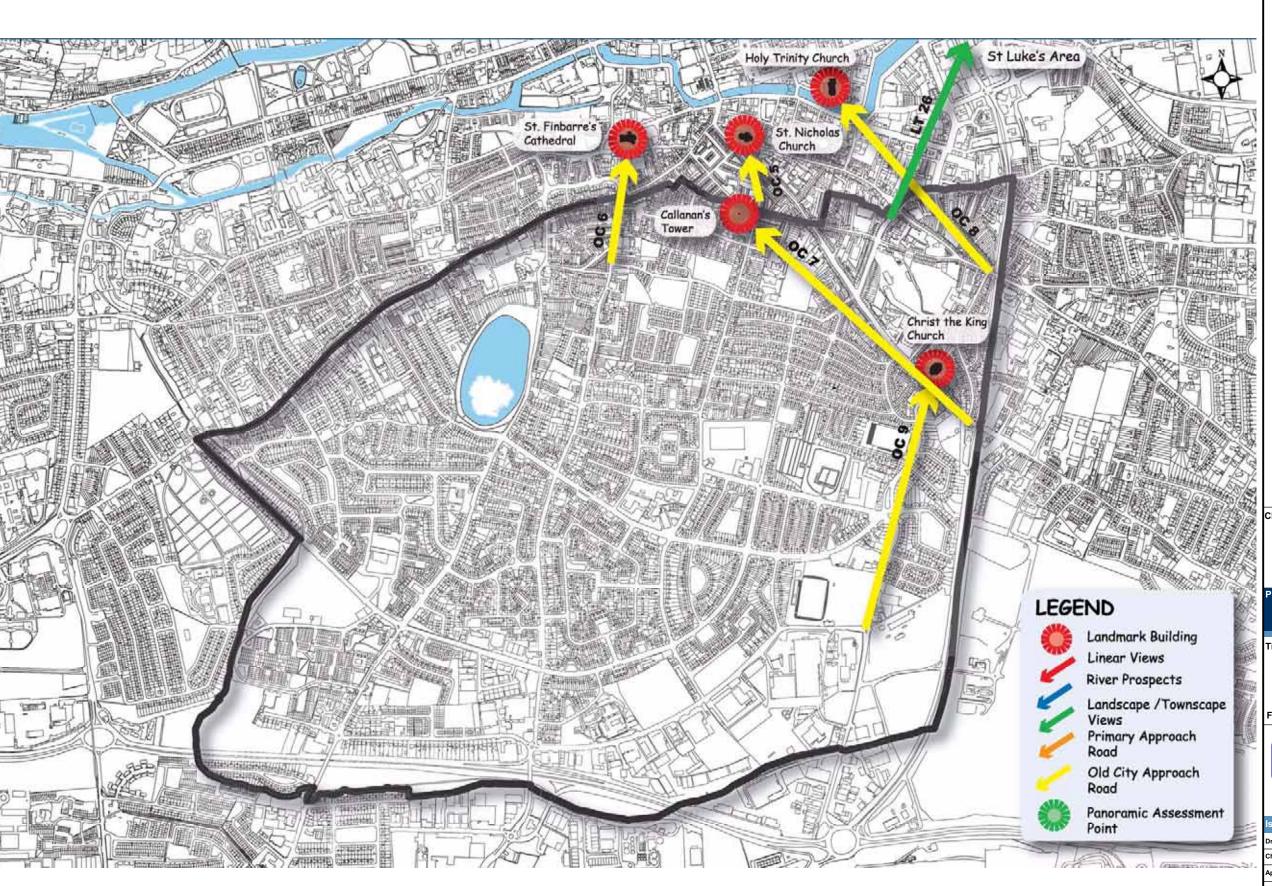

## **Views & Prospects**

| Issue Details                 |                    |      |  |  |  |
|-------------------------------|--------------------|------|--|--|--|
| Drawn by: Tadgh Hurley        | Project No. MDR08  | 835  |  |  |  |
| Checked by: Aileen Fitzgerald | File Ref.          |      |  |  |  |
| Approved by: Antonia Gaughran | MDR0835MIEV1035F01 |      |  |  |  |
| Scale: N.T.S.                 | Drawing No.        | Rev. |  |  |  |
| Date: August 2012             | MIEV1035           | F01  |  |  |  |