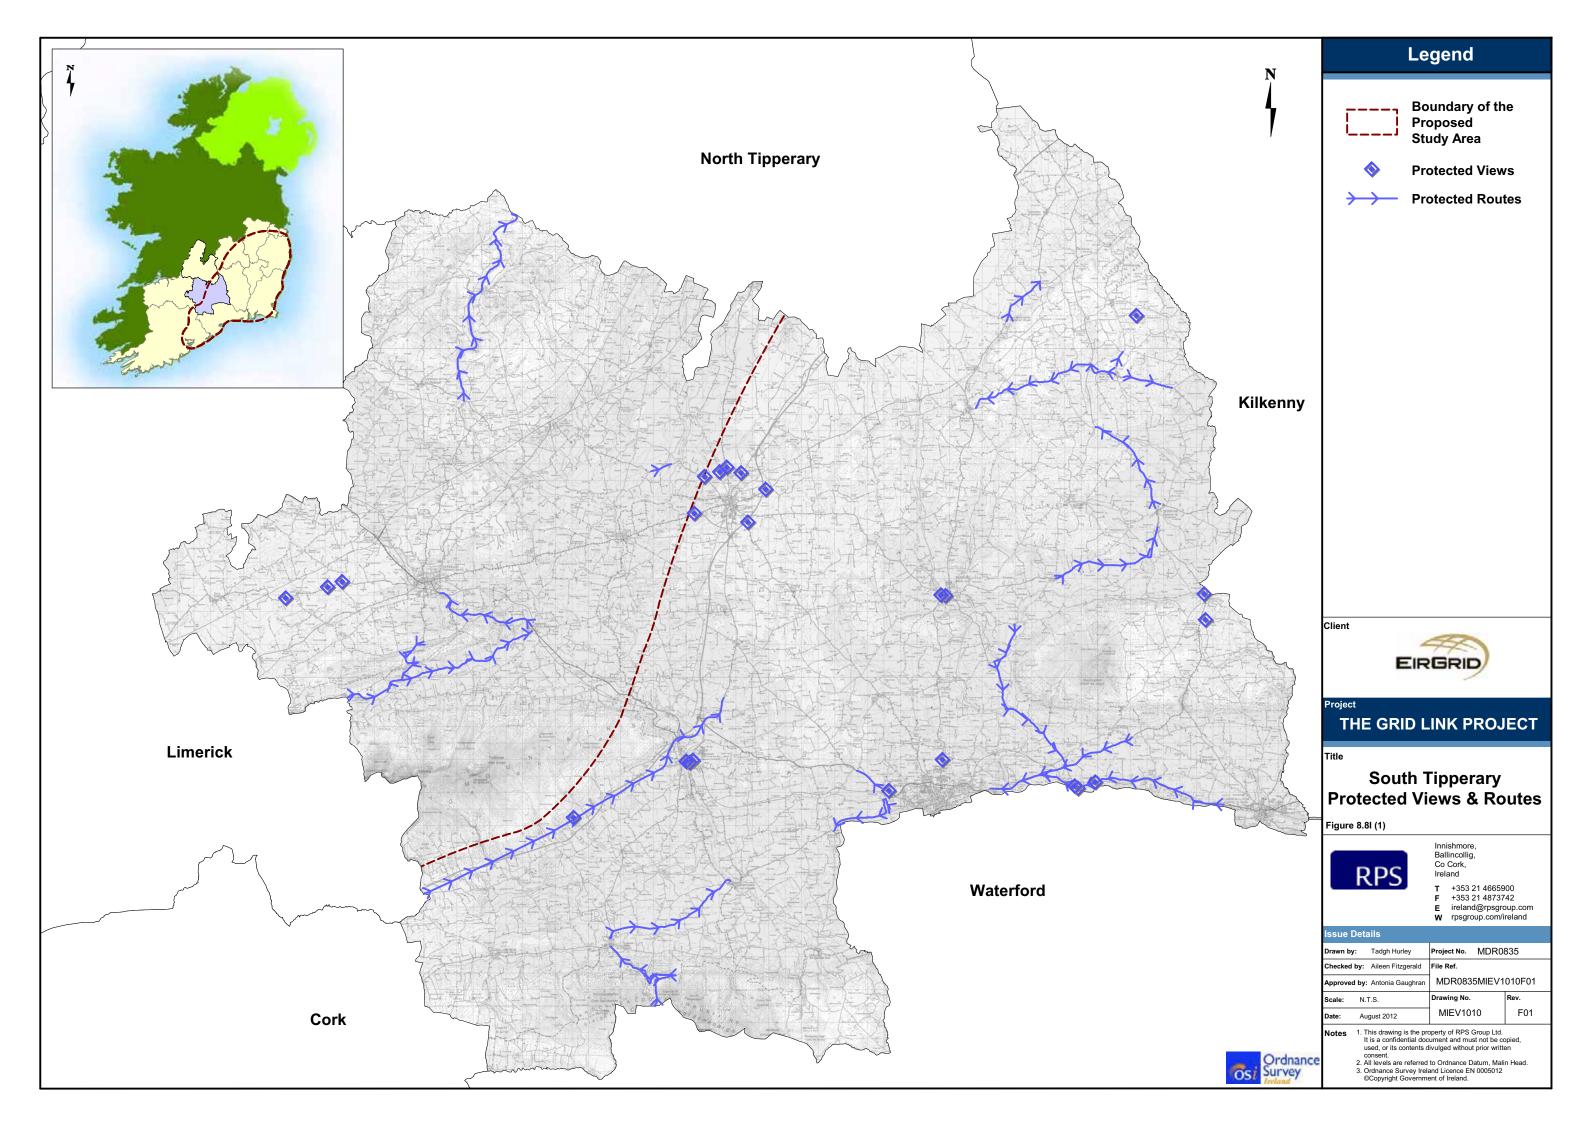

The Grid Link Project Appendix G

# Appendix G Landscape Figures



























































### **Cork City Centre** Views & Prospects (Part 1)

| Drawn by: Tadgh Hurley        | Project No. MDR0   | 835  |  |
|-------------------------------|--------------------|------|--|
| Checked by: Aileen Fitzgerald | File Ref.          |      |  |
| Approved by: Antonia Gaughra  | MDR0835MIEV1032F01 |      |  |
| Scale: N.T.S.                 | Drawing No.        | Rev. |  |
| Date: August 2012             | MIEV1032           | F01  |  |

- This drawing is the property of RPS Group Ltd.
   It is a confidential document and must not be copied, used, or its contents divulged without prior written consent.
   All levels are referred to Ordnance Datum, Malin Head.
   Ordnance Survey Ireland Licence EN 0005012
   ©Copyright Government of Ireland.







## **Cor