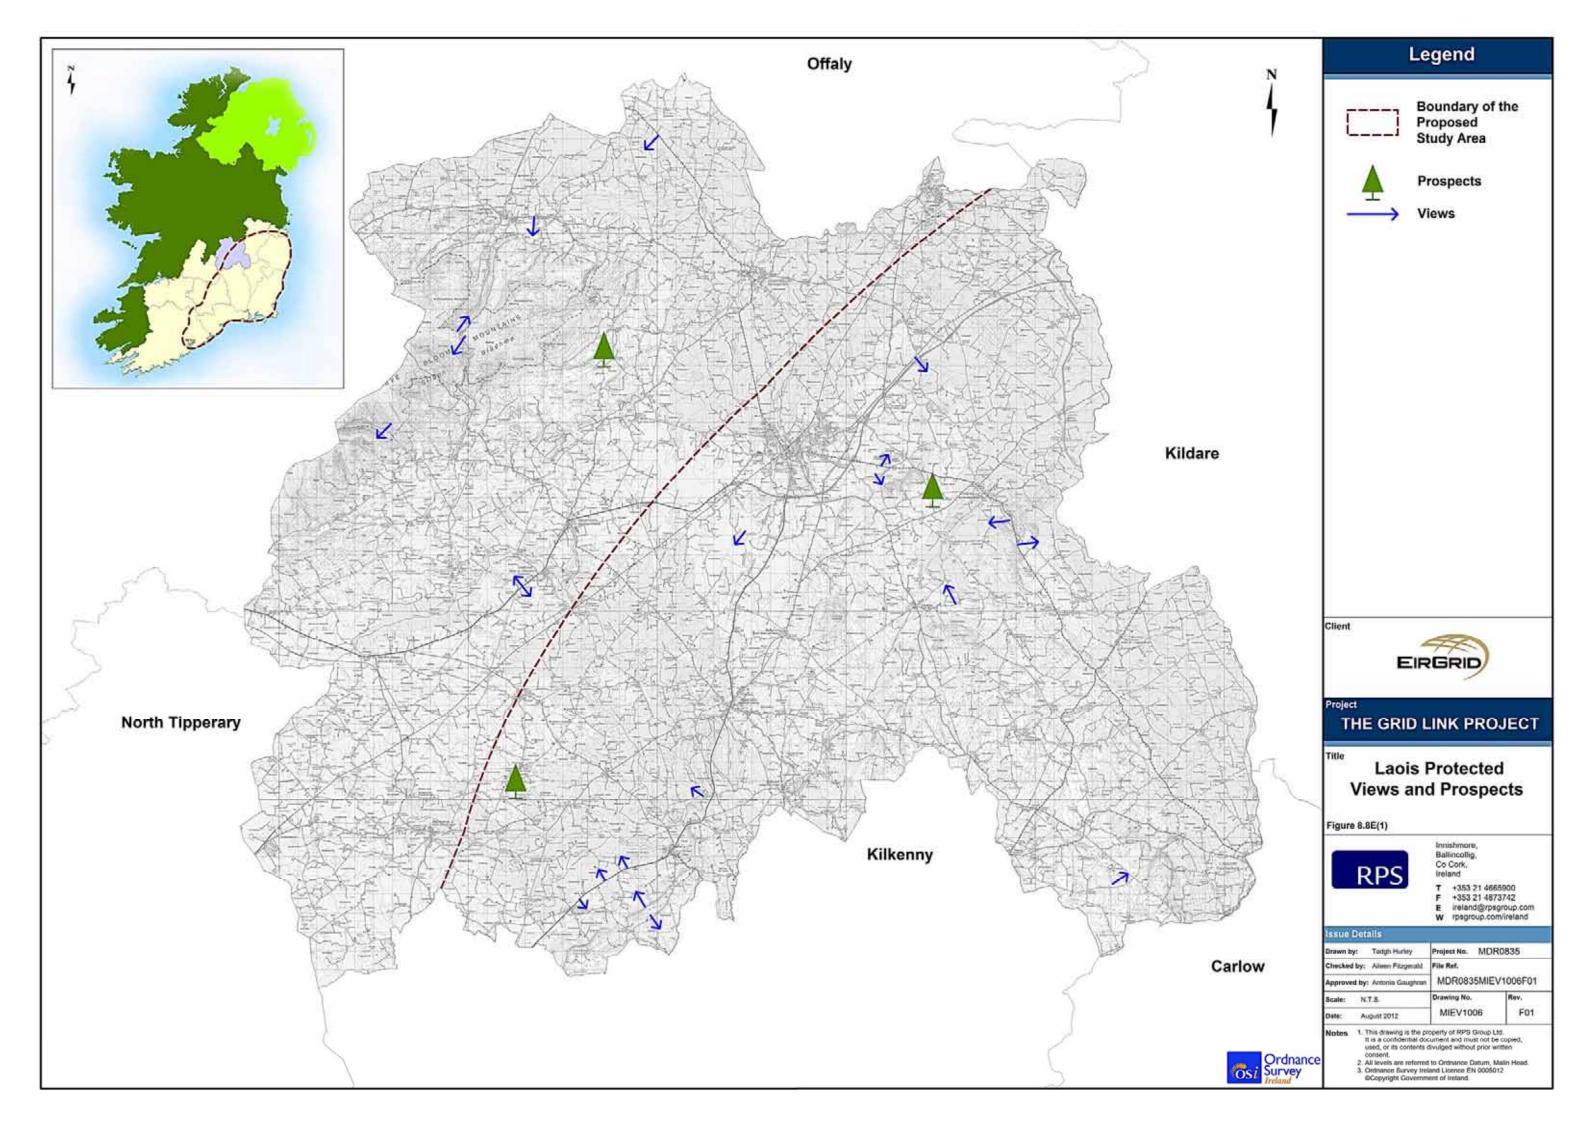

## **Views & Prospects**

| Issue Details                 |                    |      |  |  |  |
|-------------------------------|--------------------|------|--|--|--|
| Drawn by: Tadgh Hurley        | Project No. MDR08  | 835  |  |  |  |
| Checked by: Aileen Fitzgerald | File Ref.          |      |  |  |  |
| Approved by: Antonia Gaughran | MDR0835MIEV1035F01 |      |  |  |  |
| Scale: N.T.S.                 | Drawing No.        | Rev. |  |  |  |
| Date: August 2012             | MIEV1035           | F01  |  |  |  |