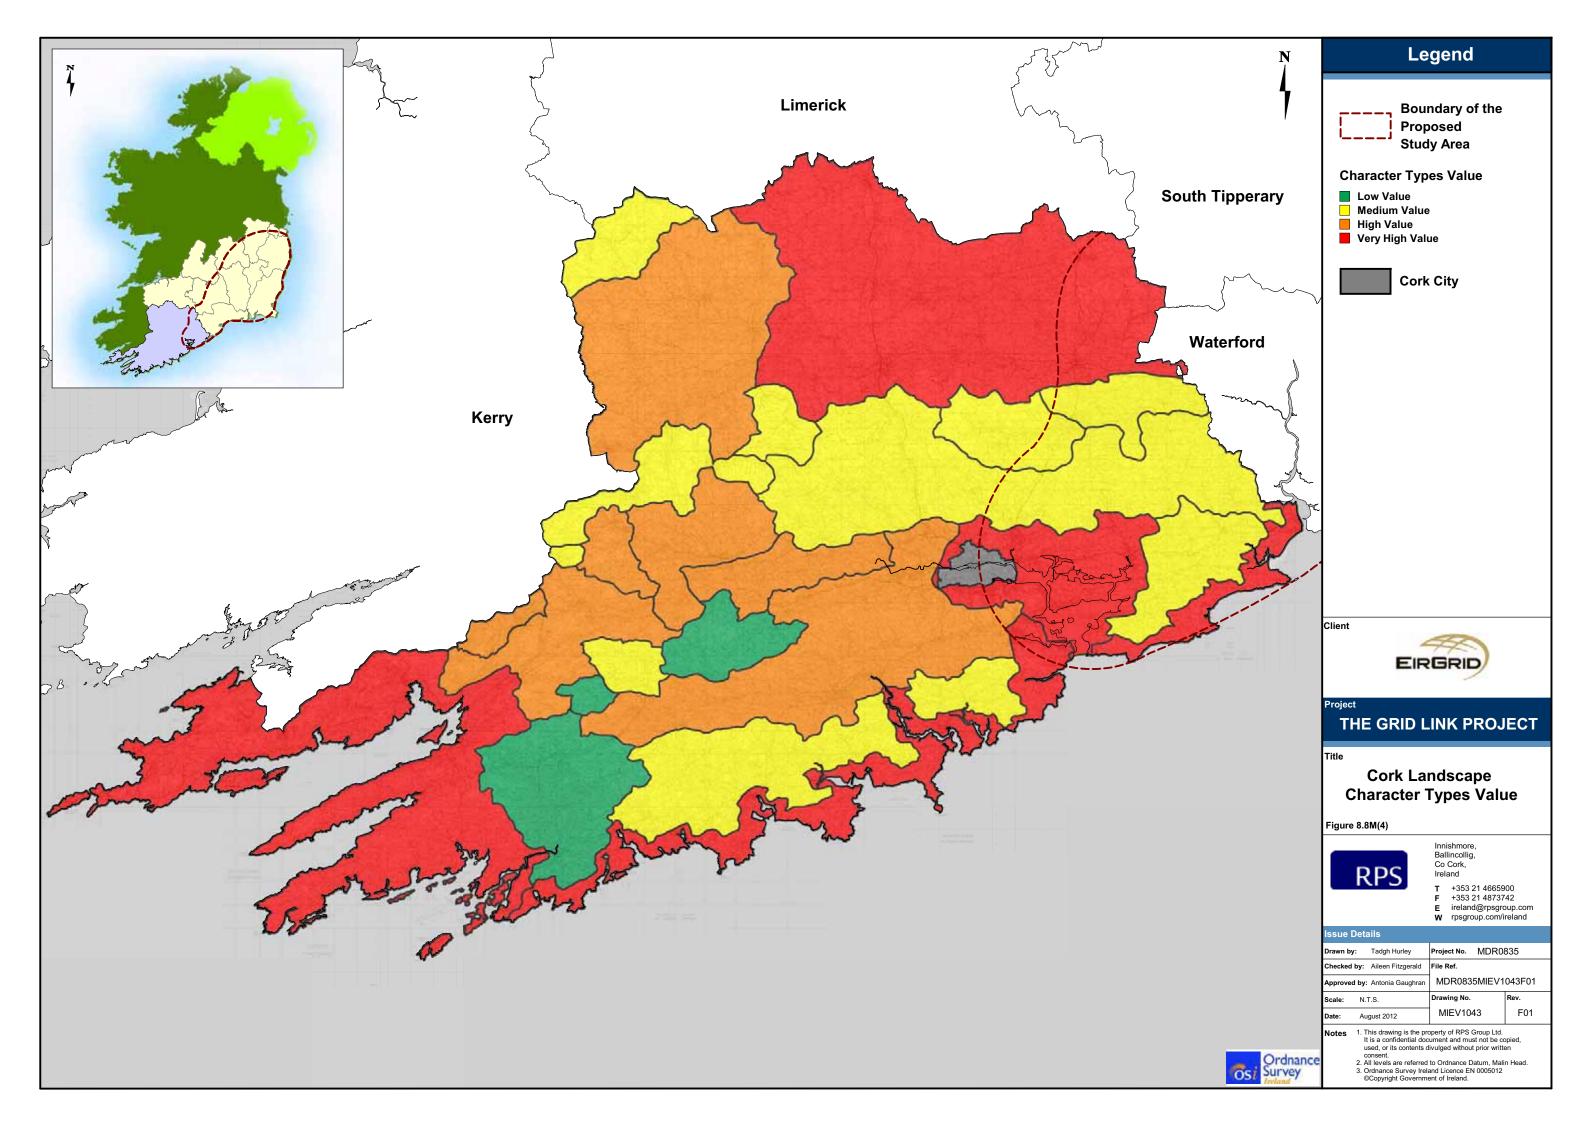

### **Cork City Centre** Views & Prospects (Part 1)

| Drawn by: Tadgh Hurley        | Project No. MDR0   | 835  |  |
|-------------------------------|--------------------|------|--|
| Checked by: Aileen Fitzgerald | File Ref.          |      |  |
| Approved by: Antonia Gaughra  | MDR0835MIEV1032F01 |      |  |
| Scale: N.T.S.                 | Drawing No.        | Rev. |  |
| Date: August 2012             | MIEV1032           | F01  |  |