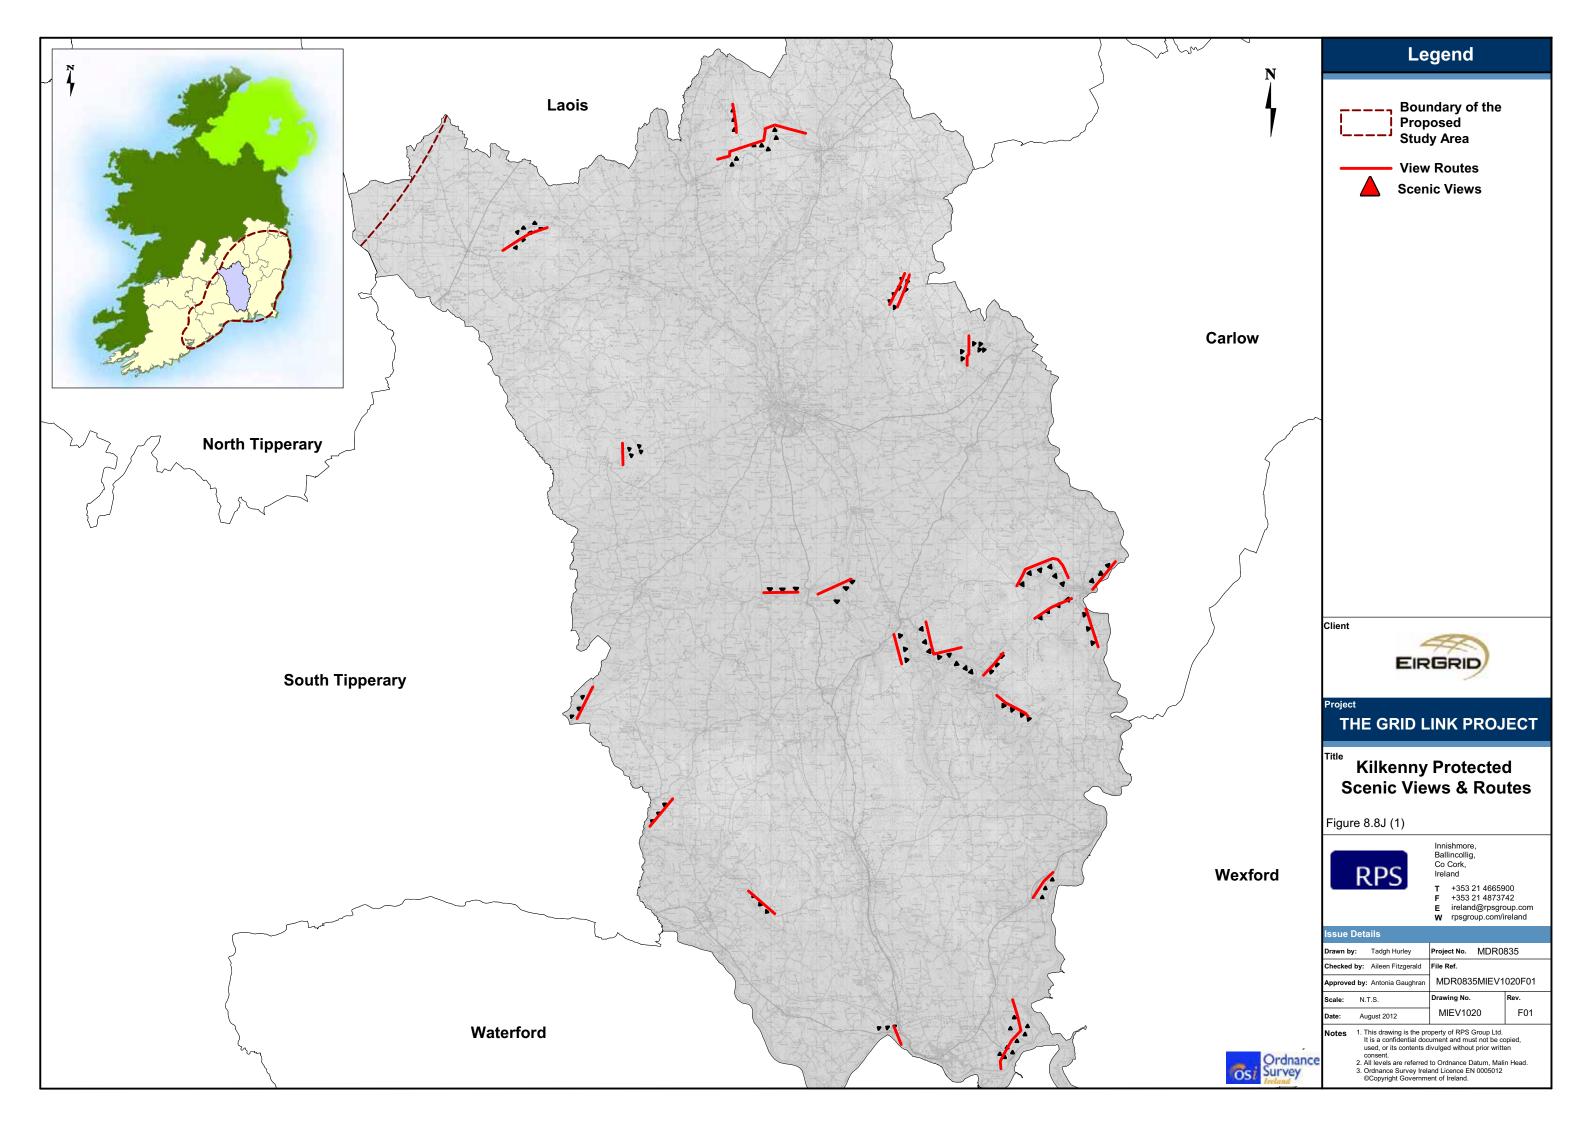

The Grid Link Project Appendix G

# Appendix G Landscape Figures



























































### **Cork City Centre** Views & Prospects (Part 1)

| Drawn by: Tadgh Hurley        | Project No. MDR0   | 835  |  |
|-------------------------------|--------------------|------|--|
| Checked by: Aileen Fitzgerald | File Ref.          |      |  |
| Approved by: Antonia Gaughra  | MDR0835MIEV1032F01 |      |  |
| Scale: N.T.S.                 | Drawing No.        | Rev. |  |
| Date: August 2012             | MIEV1032           | F01  |  |

- This drawing is the property of RPS Group Ltd.
   It is a confidential document and must not be copied, used, or its contents divulged without prior written consent.
   All levels are referred to Ordnance Datum, Malin Head.
   Ordnance Survey Ireland Licence EN 0005012
   ©Copyright Government of Ireland.







## **Cork Ci