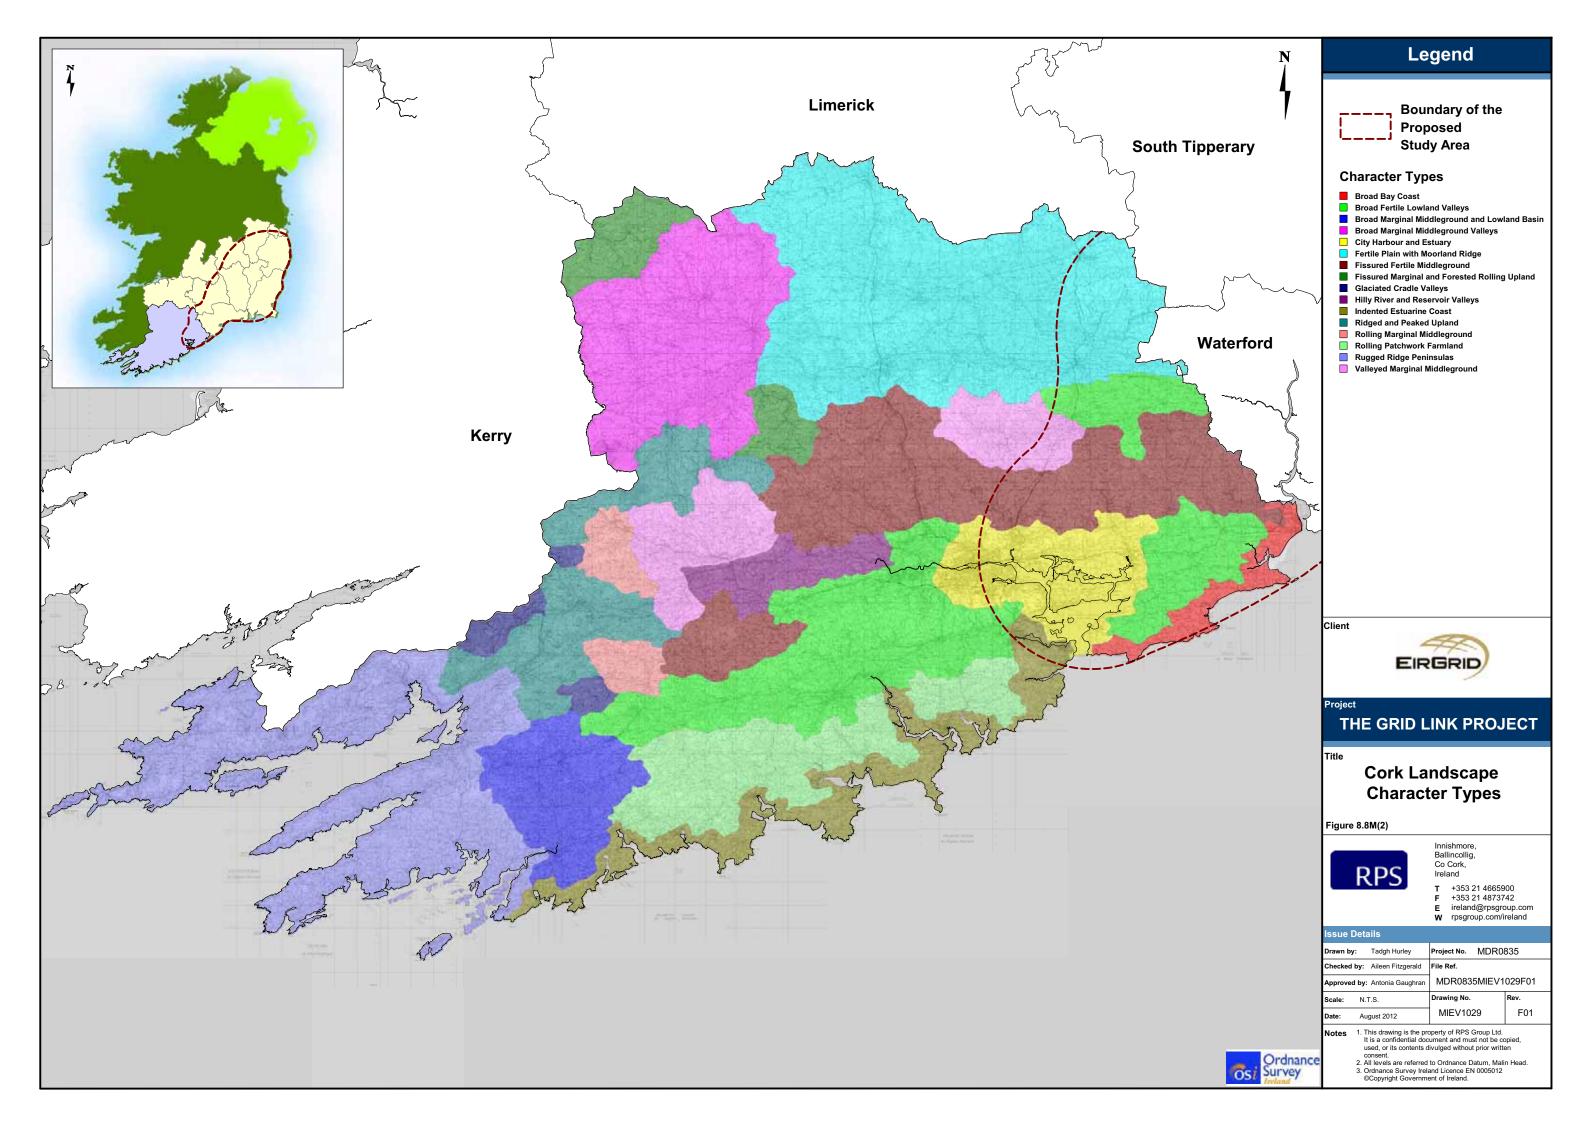

The Grid Link Project Appendix G

# Appendix G Landscape Figures



























































### **Cork City Centre** Views & Prospects (Part 1)

| Drawn by: Tadgh Hurley        | Project No. MDR0   | 835  |  |
|-------------------------------|--------------------|------|--|
| Checked by: Aileen Fitzgerald | File Ref.          |      |  |
| Approved by: Antonia Gaughra  | MDR0835MIEV1032F01 |      |  |
| Scale: N.T.S.                 | Drawing No.        | Rev. |  |
| Date: August 2012             | MIEV1032           | F01  |  |

- This drawing is the property of RPS Group Ltd.
   It is a confidential document and must not be copied, used, or its contents divulged without prior written consent.
   All levels are referred to Ordnance Datum, Malin Head.
   Ordnance Survey Ireland Licence EN 0005012
   ©Copyright Government of Ireland.







## **Cork City North West