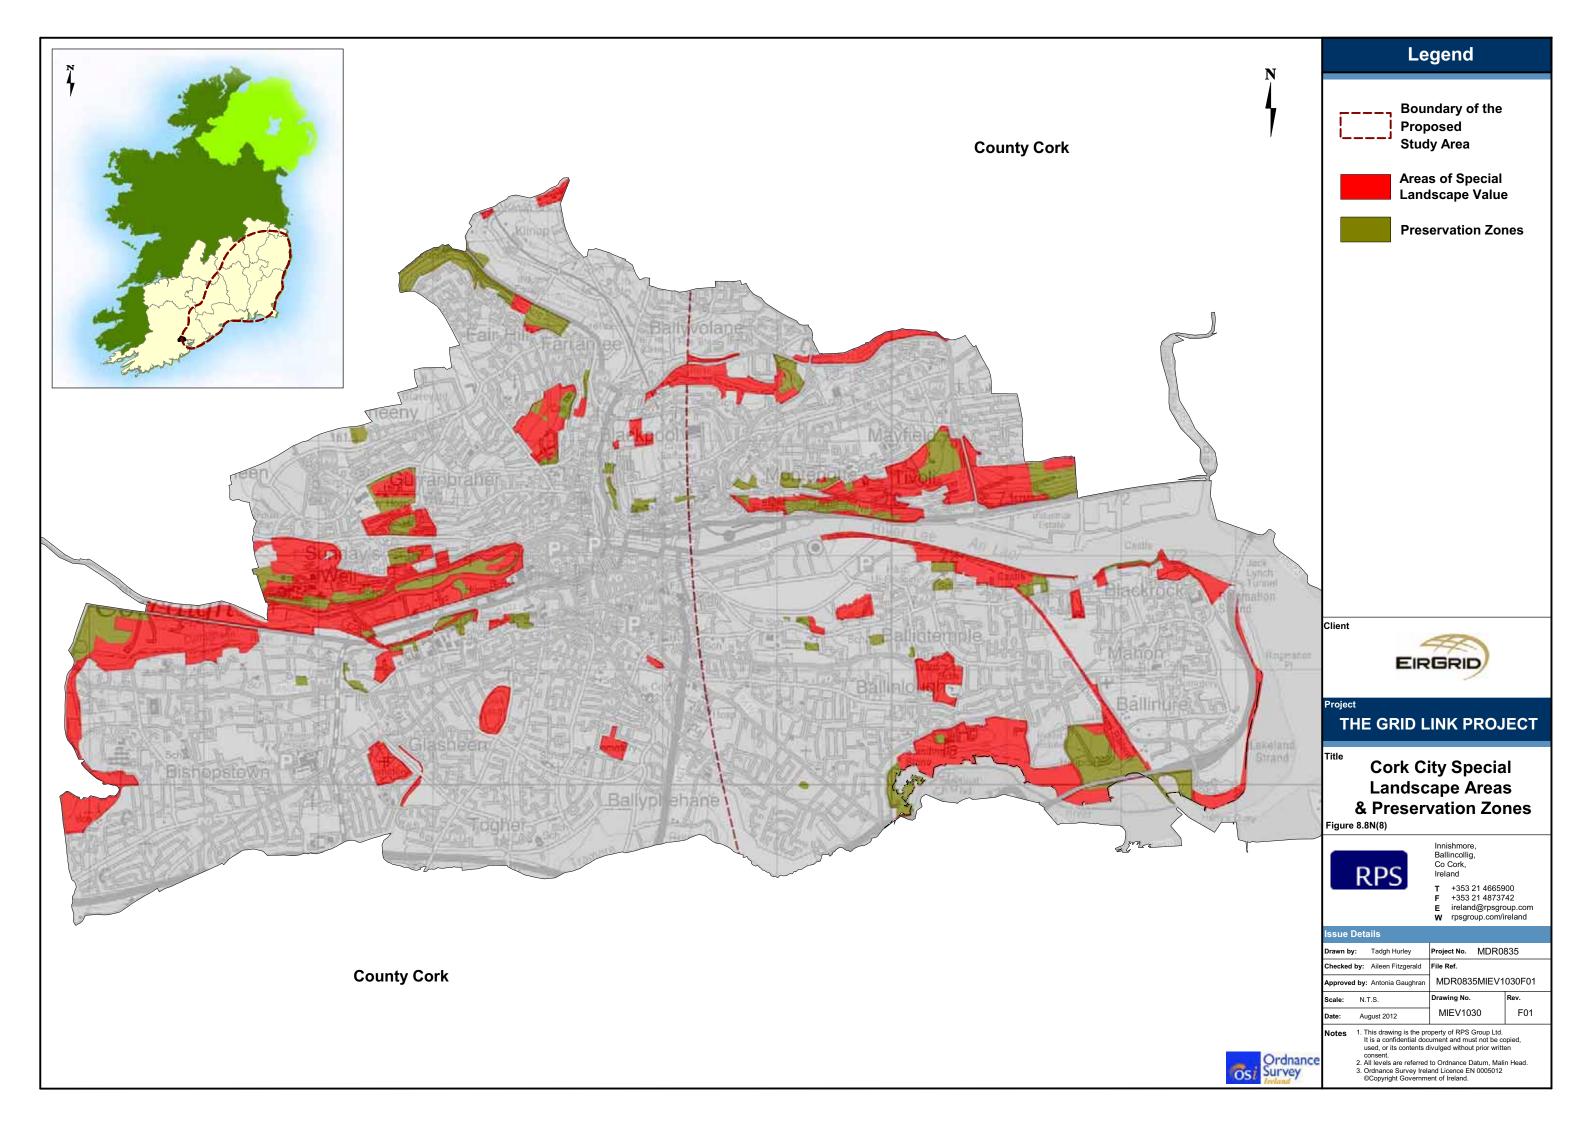

|                    |       |        |
|----|---------------|-------------------|--------------------|-------|--------|
| =  | Drawn by:     | Tadgh Hurley      | Project No.        | MDR08 | 335    |
| 7. | Checked by:   | Aileen Fitzgerald | File Ref.          |       |        |
|    | Approved by:  | Antonia Gaughran  | MDR0835MIEV1037F01 |       | 037F01 |
|    | 01            |                   | Drawing No.        |       | Pov    |

Ordnance Survey

This drawing is the property of RPS Group Ltd.
 It is a confidential document and must not be copied, used, or its contents divulged without prior written

MIEV1037

consent.

2. All levels are referred to Ordnance Datum, Malin Head.

3. Ordnance Survey Ireland Licence EN 0005012

©Copyright Government of Ireland.