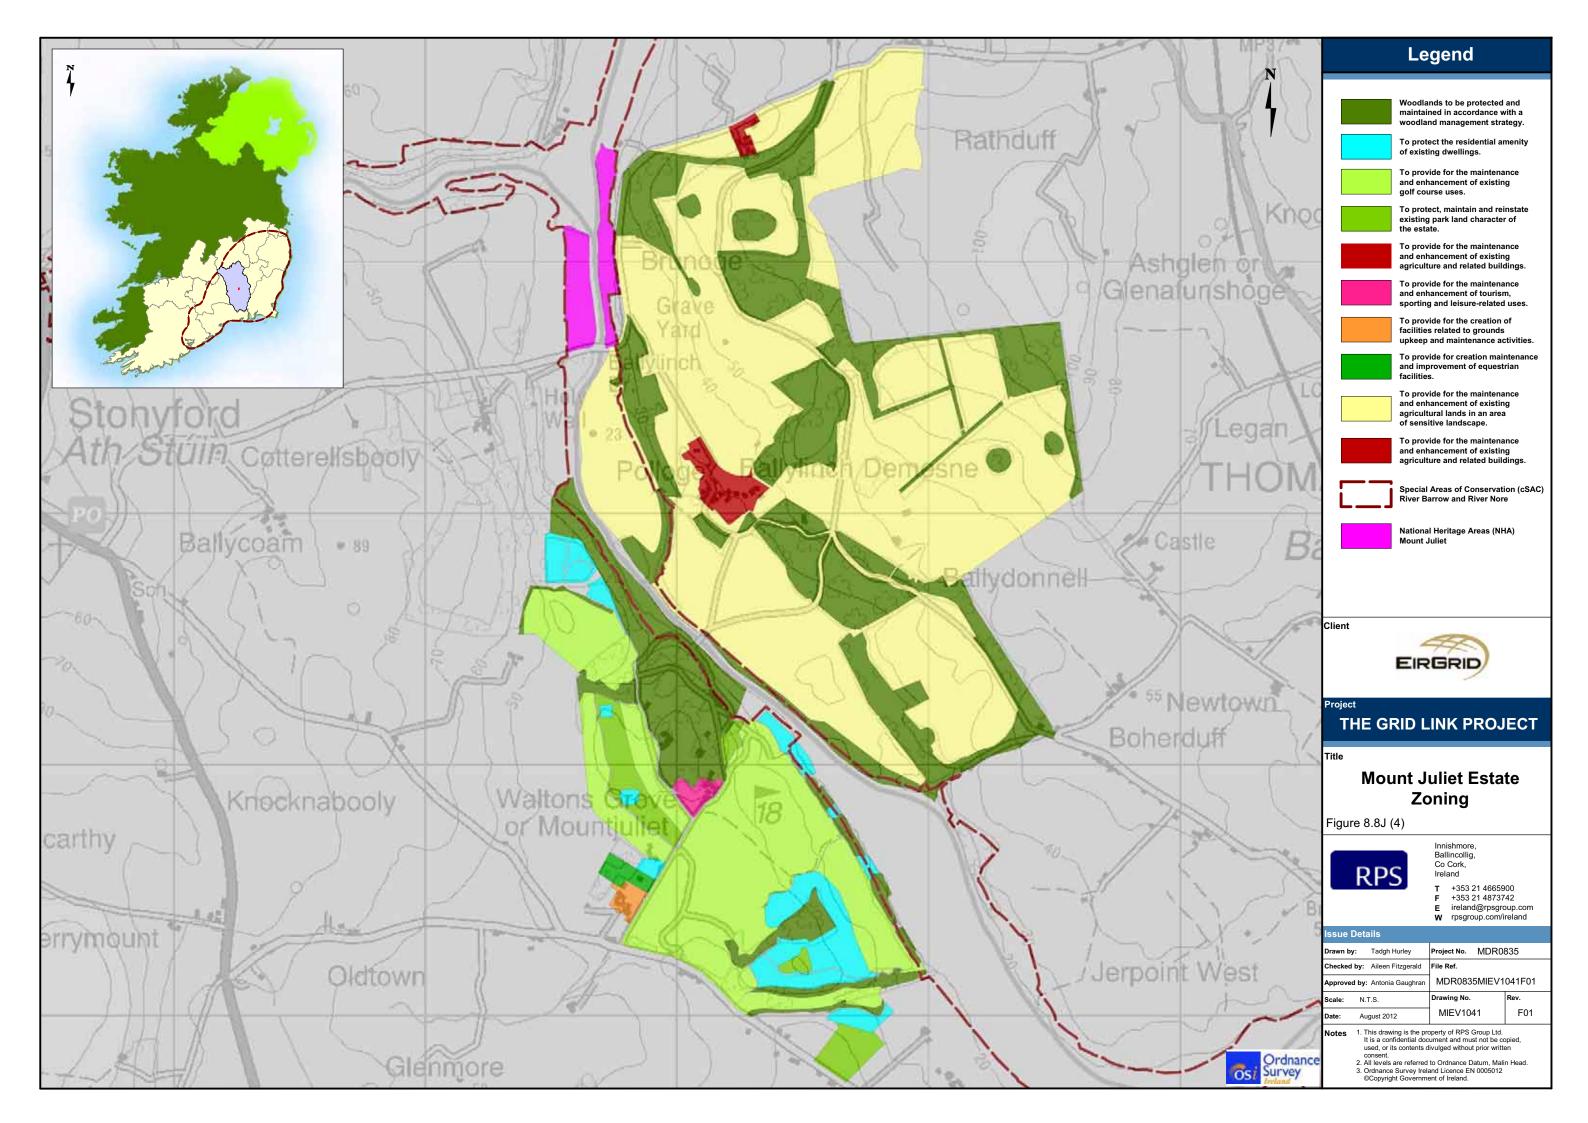

The Grid Link Project Appendix G

# Appendix G Landscape Figures



























































### **Cork City Centre** Views & Prospects (Part 1)

| Drawn by: Tadgh Hurley        | Project No. MDR0   | 835  |  |
|-------------------------------|--------------------|------|--|
| Checked by: Aileen Fitzgerald | File Ref.          |      |  |
| Approved by: Antonia Gaughra  | MDR0835MIEV1032F01 |      |  |
| Scale: N.T.S.                 | Drawing No.        | Rev. |  |
| Date: August 2012             | MIEV1032           | F01  |  |

- This drawing is the property of RPS Group Ltd.
   It is a confidential document and must not be copied, used, or its contents divulged without prior written consent.
   All levels are referred to Ordnance Datum, Malin Head.
   Ordnance Survey Ireland Licence EN 0005012
   ©Copyright Government of Ireland.







## **Cork City Nor