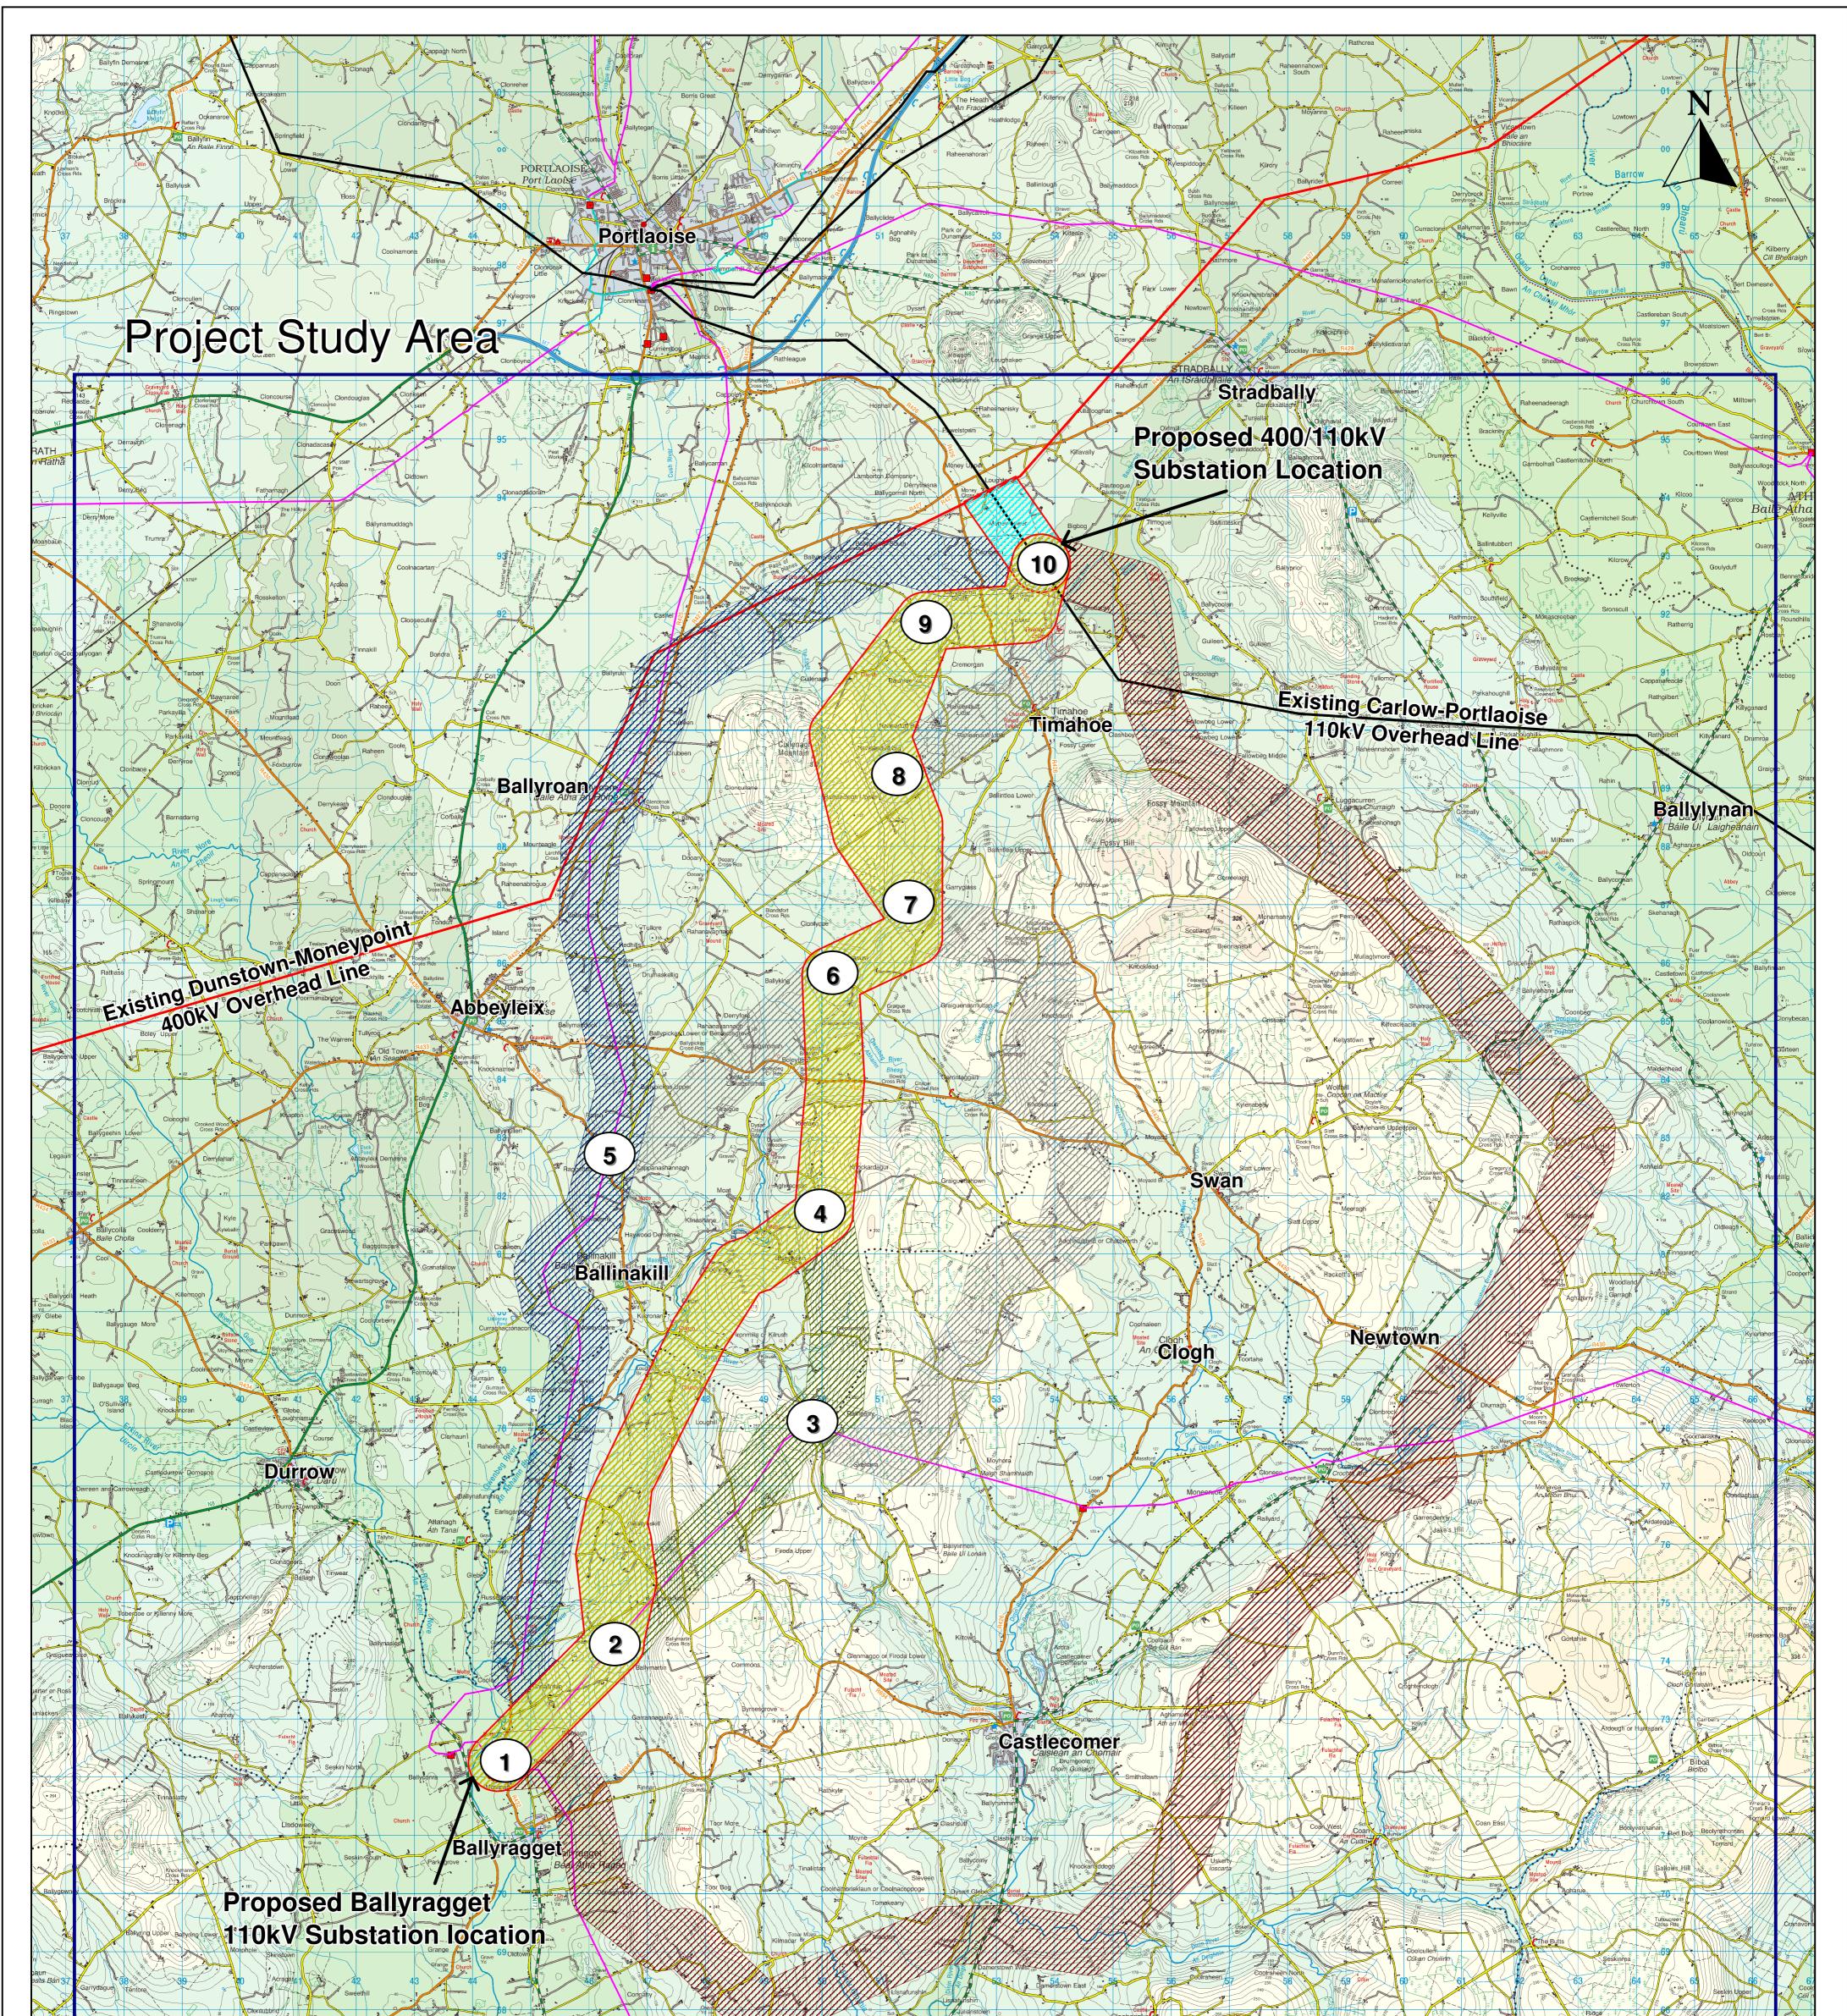

|                                                                                                                                                                                                                                                                                                                             |                                                                                                                                                                                                                                                                                                                                                             |     |                            |        | CLIENT:                  | 44                             |  | DRAWN      | CHECKED | APPROVED               | APPD DATE  |
|-----------------------------------------------------------------------------------------------------------------------------------------------------------------------------------------------------------------------------------------------------------------------------------------------------------------------------|-------------------------------------------------------------------------------------------------------------------------------------------------------------------------------------------------------------------------------------------------------------------------------------------------------------------------------------------------------------|-----|----------------------------|--------|--------------------------|--------------------------------|--|------------|---------|------------------------|------------|
| All rights reserved. No part of this work may be<br>modified or reproduced or copied in any form or by<br>means - graphic, electronic or mechanical, including<br>photocopying, recording, taping, or information and<br>retrieval system or used for the purpose other than<br>its designated purpose, without the written | ESBI Energy Innovation                                                                                                                                                                                                                                                                                                                                      |     |                            |        | _                        | EIRGRID                        |  | SMcL       | AP      | SMcL                   | April 2011 |
|                                                                                                                                                                                                                                                                                                                             |                                                                                                                                                                                                                                                                                                                                                             |     |                            |        | PROJECT: Laois -         | Kilkenny Reinforcement Project |  | CLIENT REF |         | No. of Shts SI         | ZE SCALE   |
|                                                                                                                                                                                                                                                                                                                             | ESBI Engineering Solutions, Stephen Court, 18–21 St. Stephen's Green,<br>Dublin 2, Ireland. Tel: +353 (0)1 703 8000 Fax: +353 (0)1 703 7186<br>Email: marketing@esbi.ie Web: www.esbi.ie<br>ESBI Engineering Solutions is a trading name of ESBI Engineering & Facility Management Limited.<br>Registered Office: as above Registered in Ireland No. 155249 |     |                            |        |                          |                                |  |            |         | 1 /                    | A1 1:55000 |
|                                                                                                                                                                                                                                                                                                                             |                                                                                                                                                                                                                                                                                                                                                             | CUR | CURRENT REVISION DESCRIPTI | <br>DN | DRAWING TITLE:           | Emerging Preferred Corridor    |  |            |         | SHEET REV              |            |
| permission of ESB Internatoinal Limited.                                                                                                                                                                                                                                                                                    | Registered Office: as above Registered in relatid No. 155249                                                                                                                                                                                                                                                                                                |     | Revision                   |        | (Nodes 1-2-4-6-7-8-9-10) |                                |  |            |         | PE687-D261-007-002-000 |            |