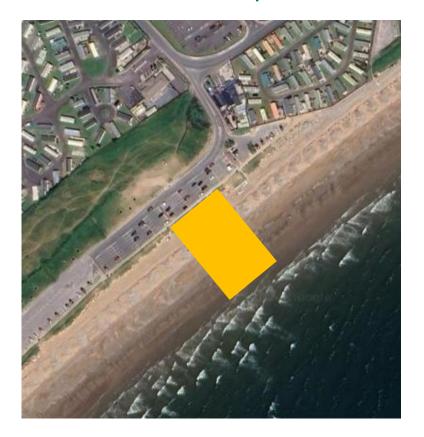

## Cofferdam on Beach

## **Impact on Amenities**

|                          | Beach works<br>December 2024 - April 2025                                                                                         | Offshore Works<br>April 2025 - June 2025                                                                           | Car Park Works<br>April 2025                                                                                                                                |
|--------------------------|-----------------------------------------------------------------------------------------------------------------------------------|--------------------------------------------------------------------------------------------------------------------|-------------------------------------------------------------------------------------------------------------------------------------------------------------|
| Area behind the car park | <ul> <li>Closed Off</li> <li>Hoarding installed</li> <li>Area to be used for storage of excavated material</li> </ul>             | Closed Off                                                                                                         | Closed Off                                                                                                                                                  |
| Car Park                 | <ul> <li>Open</li> <li>Temporary disabled parking bays will be identified.</li> <li>Western end of car park unaffected</li> </ul> | Open  • No effect                                                                                                  | <ul> <li>Open</li> <li>Temporary traffic diversion installed while conducting trenching and ducting.</li> <li>Western end of car park unaffected</li> </ul> |
| Boardwalk                | <ul> <li>Open</li> <li>Minor diversion using segregated walkway around works area</li> </ul>                                      | Open                                                                                                               | <ul> <li>Open</li> <li>Minor diversion using segregated walkway around works area</li> </ul>                                                                |
| Beach                    | <ul> <li>Open</li> <li>Minor diversion using segregated walkway around works area</li> </ul>                                      | <ul> <li>Work area to be cordoned off to prevent<br/>bathers / water users straying into works<br/>area</li> </ul> | Open                                                                                                                                                        |