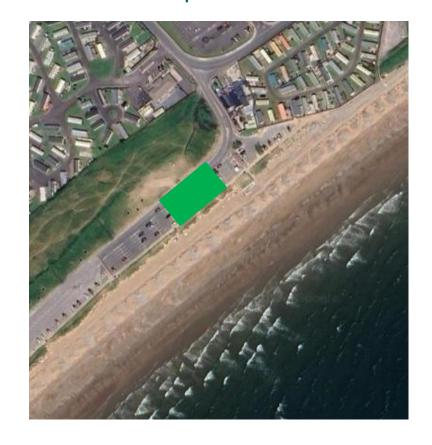

## Cofferdam on Beach

## **Impact on Amenities**

|                          | Beach works<br>December 2024 - April 2025                                                                                         | Offshore Works<br>April 2025 - June 2025                                                                           | Car Park Works<br>April 2025                                                                                                                                |
|--------------------------|-----------------------------------------------------------------------------------------------------------------------------------|--------------------------------------------------------------------------------------------------------------------|-------------------------------------------------------------------------------------------------------------------------------------------------------------|
| Area behind the car park | <ul> <li>Closed Off</li> <li>Hoarding installed</li> <li>Area to be used for storage of excavated material</li> </ul>             | Closed Off                                                                                                         | Closed Off                                                                                                                                                  |
| Car Park                 | <ul> <li>Open</li> <li>Temporary disabled parking bays will be identified.</li> <li>Western end of car park unaffected</li> </ul> | Open  • No effect                                                                                                  | <ul> <li>Open</li> <li>Temporary traffic diversion installed while conducting trenching and ducting.</li> <li>Western end of car park unaffected</li> </ul> |
| Boardwalk                | <ul> <li>Open</li> <li>Minor diversion using segregated walkway around works area</li> </ul>                                      | Open                                                                                                               | <ul> <li>Open</li> <li>Minor diversion using segregated walkway around works area</li> </ul>                                                                |
| Beach                    | <ul> <li>Open</li> <li>Minor diversion using segregated walkway around works area</li> </ul>                                      | <ul> <li>Work area to be cordoned off to prevent<br/>bathers / water users straying into works<br/>area</li> </ul> | Open                                                                                                                                                        |