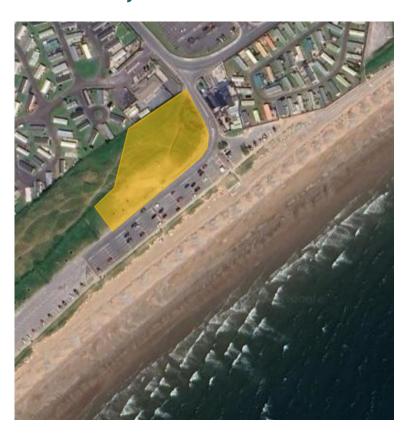

## **Temporary Works Area**

Phase 1: Support Area December 2024 - April 2025

Phase 2: Storage Area January 2025 - December 2026

#### **Planned Work Phases**

Phase 3: Beach works December 2024 - April 2025

Phase 4: Offshore Works April 2025 - June 2025 (Weather Dependant)

Phase 5: Car Park Works April 2025

## **Impact on Amenities**

|                          | Beach works<br>December 2024 - April 2025                                                                                         | Offshore Works<br>April 2025 - June 2025                                                                           | Car Park Works<br>April 2025                                                                                                                                |
|--------------------------|-----------------------------------------------------------------------------------------------------------------------------------|--------------------------------------------------------------------------------------------------------------------|-------------------------------------------------------------------------------------------------------------------------------------------------------------|
| Area behind the car park | <ul> <li>Closed Off</li> <li>Hoarding installed</li> <li>Area to be used for storage of excavated material</li> </ul>             | Closed Off                                                                                                         | Closed Off                                                                                                                                                  |
| Car Park                 | <ul> <li>Open</li> <li>Temporary disabled parking bays will be identified.</li> <li>Western end of car park unaffected</li> </ul> | Open  • No effect                                                                                                  | <ul> <li>Open</li> <li>Temporary traffic diversion installed while conducting trenching and ducting.</li> <li>Western end of car park unaffected</li> </ul> |
| Boardwalk                | <ul> <li>Open</li> <li>Minor diversion using segregated walkway around works area</li> </ul>                                      | Open                                                                                                               | <ul> <li>Open</li> <li>Minor diversion using segregated walkway around works area</li> </ul>                                                                |
| Beach                    | <ul> <li>Open</li> <li>Minor diversion using segregated walkway around works area</li> </ul>                                      | <ul> <li>Work area to be cordoned off to prevent<br/>bathers / water users straying into works<br/>area</li> </ul> | Open                                                                                                                                                        |