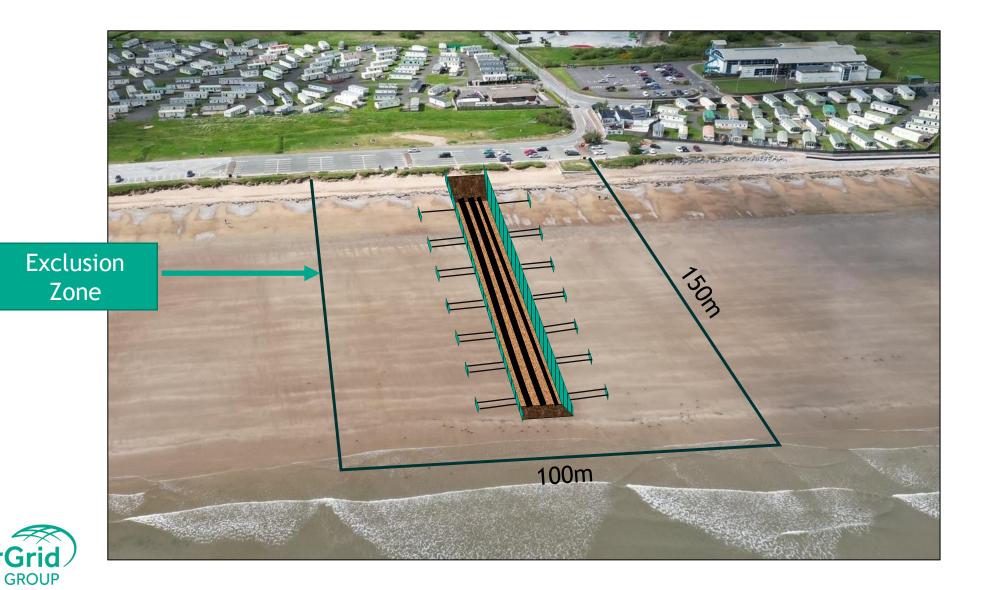

### Description of Works and Impact on Amenity

- Works programme has been planned so bulk of work is conducted over winter period.
- Works planned to be conducted in 5 distinct phases starting in December 2024 and completing in June 2025 (weather dependant).
- Access to beach, Carpark and Boardwalk will be maintain at all times.
  - Temporary diversions / Traffic Management will be put in place as required.
- 24hr monitored security will be used to ensure safety of general public and security of works area.

## **Temporary Works Area**

Phase 1: Support Area December 2024 - April 2025

Phase 2: Storage Area January 2025 - December 2026

#### **Planned Work Phases**

Phase 3: Beach works December 2024 - April 2025

Phase 4: Offshore Works April 2025 - June 2025 (Weather Dependant)

Phase 5: Car Park Works April 2025

## Cofferdam on Beach