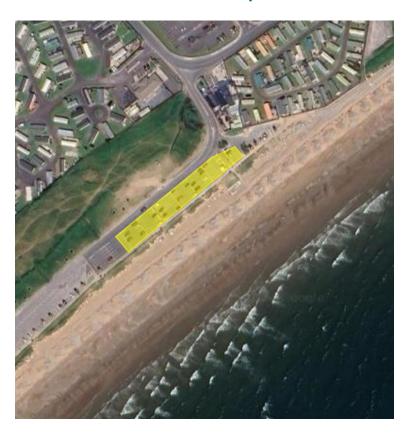

## **Temporary Works Area**

Phase 1: Support Area December 2024 - April 2025

Phase 2: Storage Area January 2025 - December 2026

#### **Planned Work Phases**

Phase 3: Beach works December 2024 - April 2025

Phase 4: Offshore Works April 2025 - June 2025 (Weather Dependant)

Phase 5: Car Park Works April 2025

## **Impact on Amenities**

|                          | Beach works<br>December 2024 - April 2025                                                                                         | Offshore Works<br>April 2025 - June 2025                                                                           | Car Park Works<br>April 2025                                                                                                                                |
|--------------------------|-----------------------------------------------------------------------------------------------------------------------------------|--------------------------------------------------------------------------------------------------------------------|-------------------------------------------------------------------------------------------------------------------------------------------------------------|
| Area behind the car park | <ul> <li>Closed Off</li> <li>Hoarding installed</li> <li>Area to be used for storage of excavated material</li> </ul>             | Closed Off                                                                                                         | Closed Off                                                                                                                                                  |
| Car Park                 | <ul> <li>Open</li> <li>Temporary disabled parking bays will be identified.</li> <li>Western end of car park unaffected</li> </ul> | Open  • No effect                                                                                                  | <ul> <li>Open</li> <li>Temporary traffic diversion installed while conducting trenching and ducting.</li> <li>Western end of car park unaffected</li> </ul> |
| Boardwalk                | <ul> <li>Open</li> <li>Minor diversion using segregated walkway around works area</li> </ul>                                      | Open                                                                                                               | <ul> <li>Open</li> <li>Minor diversion using segregated walkway around works area</li> </ul>                                                                |
| Beach                    | <ul> <li>Open</li> <li>Minor diversion using segregated walkway around works area</li> </ul>                                      | <ul> <li>Work area to be cordoned off to prevent<br/>bathers / water users straying into works<br/>area</li> </ul> | Open                                                                                                                                                        |