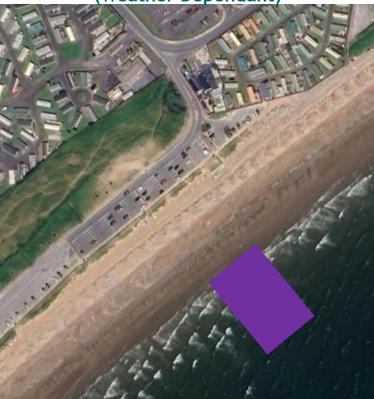

## **Impact on Amenities**

|                          | Beach works<br>December 2024 - April 2025                                                                                         | Offshore Works<br>April 2025 - June 2025                                                                           | Car Park Works<br>April 2025                                                                                                                                |
|--------------------------|-----------------------------------------------------------------------------------------------------------------------------------|--------------------------------------------------------------------------------------------------------------------|-------------------------------------------------------------------------------------------------------------------------------------------------------------|
| Area behind the car park | <ul> <li>Closed Off</li> <li>Hoarding installed</li> <li>Area to be used for storage of excavated material</li> </ul>             | Closed Off                                                                                                         | Closed Off                                                                                                                                                  |
| Car Park                 | <ul> <li>Open</li> <li>Temporary disabled parking bays will be identified.</li> <li>Western end of car park unaffected</li> </ul> | Open  • No effect                                                                                                  | <ul> <li>Open</li> <li>Temporary traffic diversion installed while conducting trenching and ducting.</li> <li>Western end of car park unaffected</li> </ul> |
| Boardwalk                | <ul> <li>Open</li> <li>Minor diversion using segregated walkway around works area</li> </ul>                                      | Open                                                                                                               | <ul> <li>Open</li> <li>Minor diversion using segregated walkway around works area</li> </ul>                                                                |
| Beach                    | <ul> <li>Open</li> <li>Minor diversion using segregated walkway around works area</li> </ul>                                      | <ul> <li>Work area to be cordoned off to prevent<br/>bathers / water users straying into works<br/>area</li> </ul> | Open                                                                                                                                                        |