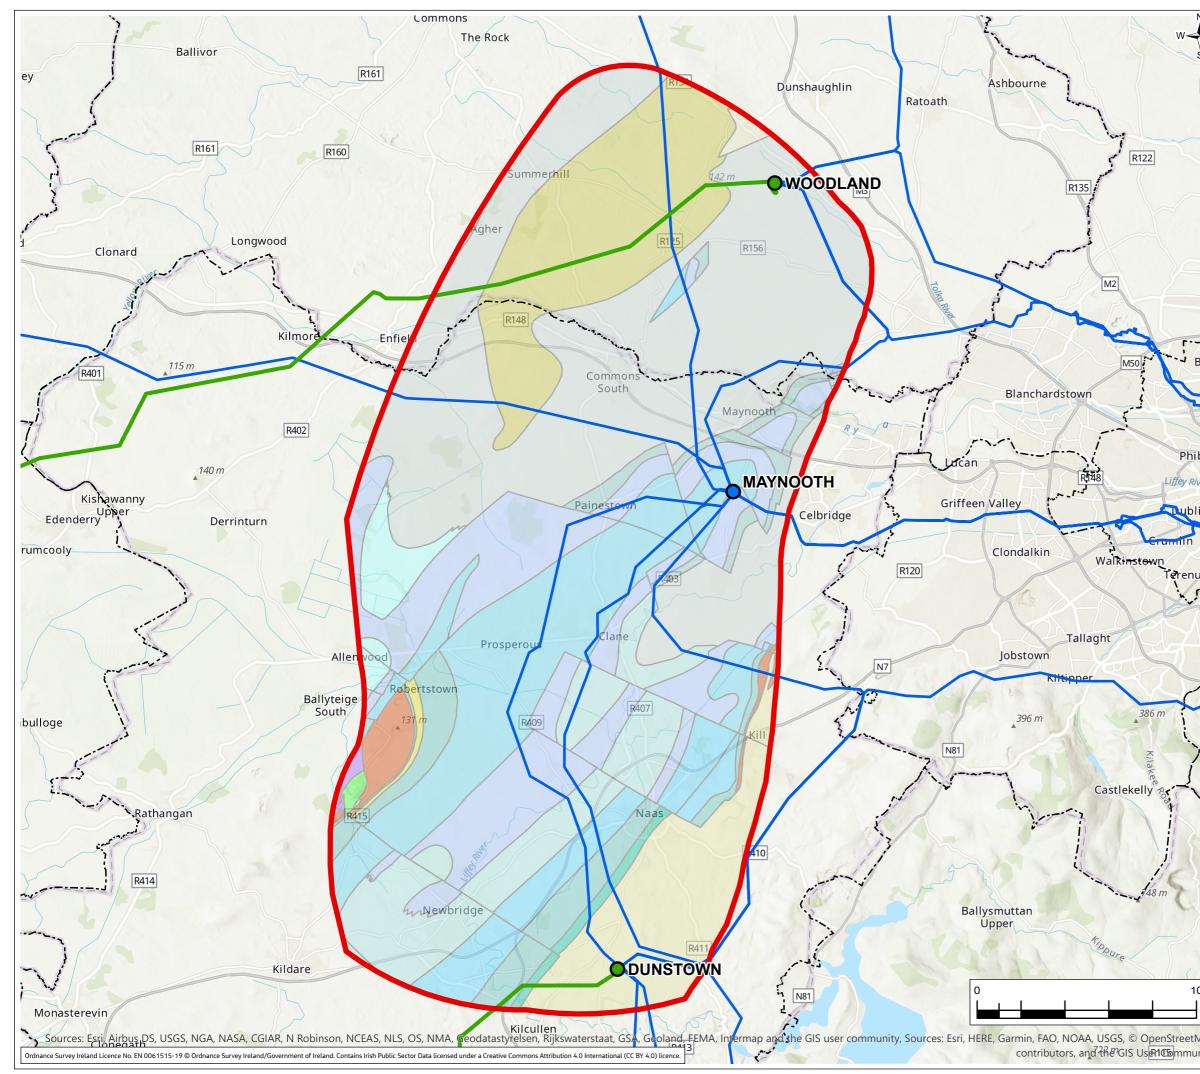

| Leger                  | nd                                                                                                                                                   |                                                                  |                                        |
|------------------------|------------------------------------------------------------------------------------------------------------------------------------------------------|------------------------------------------------------------------|----------------------------------------|
|                        | Technology 2/3 Study<br>Area                                                                                                                         |                                                                  | Conlanstown<br>Formation               |
| []]]                   | County Boundary                                                                                                                                      |                                                                  | Feighcullen<br>Formation               |
| igodol                 | 220kV Substation                                                                                                                                     |                                                                  | Ferbane Mudston<br>Formation           |
| 0                      | 400kV Substation                                                                                                                                     |                                                                  | Grange Hill<br>Formation               |
|                        | 220kV Overhead<br>Line                                                                                                                               |                                                                  | Loughshinny<br>Formation               |
| _                      | 400kV Overhead<br>Line                                                                                                                               |                                                                  | Lucan Formation                        |
| Bedro                  | Line<br>ock Type                                                                                                                                     |                                                                  | Namurian<br>(undifferentiated)         |
|                        | Allen Andesite                                                                                                                                       |                                                                  | Old Red Sandstor<br>(undifferentiated) |
|                        | Formation<br>Allenwood Formation                                                                                                                     |                                                                  | Quinagh Formatio                       |
|                        | Ballysteen Formation                                                                                                                                 |                                                                  | Rickardstown<br>Formation              |
|                        | Boston Hill Formation                                                                                                                                |                                                                  | Tober Colleen<br>Formation             |
|                        | Carrighill Formation                                                                                                                                 |                                                                  | Waulsortian<br>Limestones              |
|                        | Cloghan Sandstone<br>Formation                                                                                                                       |                                                                  |                                        |
|                        |                                                                                                                                                      |                                                                  |                                        |
|                        |                                                                                                                                                      |                                                                  |                                        |
| 0 Mar 202              |                                                                                                                                                      |                                                                  | GB HC HC                               |
| 0 Mar 202<br>Rev. Date | Purpose of revision                                                                                                                                  |                                                                  | GB HC HC<br>Drawn Check'd Rev'd        |
|                        | Purpose of revision<br>Jacc<br>Merrion House, Merrion R<br>Tel: +353 1269 5666 F                                                                     | oad, D4 Dubli<br>ax:+353 126                                     | Drawn Check'd Rev'd                    |
|                        | Purpose of revision<br>Jaco<br>Merrion House, Merrion R                                                                                              | oad, D4 Dubli<br>ax:+353 126                                     | Drawn Check'd Rev'd                    |
| Rev. Date              | Purpose of revision<br>Jacc<br>Merrion House, Merrion R<br>Tel: +353 1269 5666 F                                                                     | bad, D4 Dubli<br>ax:+353 126<br>bs.com                           | Drawn Check'd Rev'd                    |
| Rev. Date              | Purpose of revision<br>Jacc<br>Merrion House, Merrion R<br>Tel: +353 1269 5666 F<br>www.jaco                                                         | bad, D4 Dubli<br>ax:+353 126<br>bs.com                           | Drawn Check'd Rev'd                    |
| Rev. Date              | Purpose of revision<br>Jacc<br>Merrion House, Merrion R<br>Tel: +353 1269 5666 F<br>www.jaco                                                         | bad, D4 Dubli<br>ax:+353 126<br>bs.com                           | Drawn Check'd Rev'd                    |
| Rev. Date              | Purpose of revision<br>Jacc<br>Merrion House, Merrion R<br>Tel: +353 1269 5666 F<br>www.jaco                                                         | had, D4 Dubli<br>ax:+353 126<br>bs.com                           | Drawn Check'd Rev'd                    |
| Rev. Date              | Purpose of revision<br>Jacco<br>Merrion House, Merrion R<br>Tel: +353 1269 5666 F<br>www.jaco<br>EIRG<br>EirGrid Capital<br>Geology Co               | And, D4 Dubli<br>ax:+353 126<br>bs.com<br>Project 9<br>Project 9 | Drawn Check'd Rev'd                    |
| Rev. Date              | Purpose of revision Jacco Merrion House, Merrion R Tel: +353 1269 5666 F Www.jaco EirGrid Capital Geology Co S FINJ 1:172,371                        | And, D4 Dubli<br>ax:+353 126<br>bs.com<br>Project 9<br>Project 9 | Drawn Check'd Rev'd                    |
| Rev. Date              | Purpose of revision<br>Jacco<br>Merrion House, Merrion R<br>Tel: +353 1269 5666 F<br>www.jaco<br>Www.jaco<br>EIRG<br>EIRG<br>Geology Cc<br>S<br>FIN/ | And, D4 Dubli<br>ax:+353 126<br>bs.com<br>Project 9<br>Project 9 | Drawn Check'd Rev'd                    |