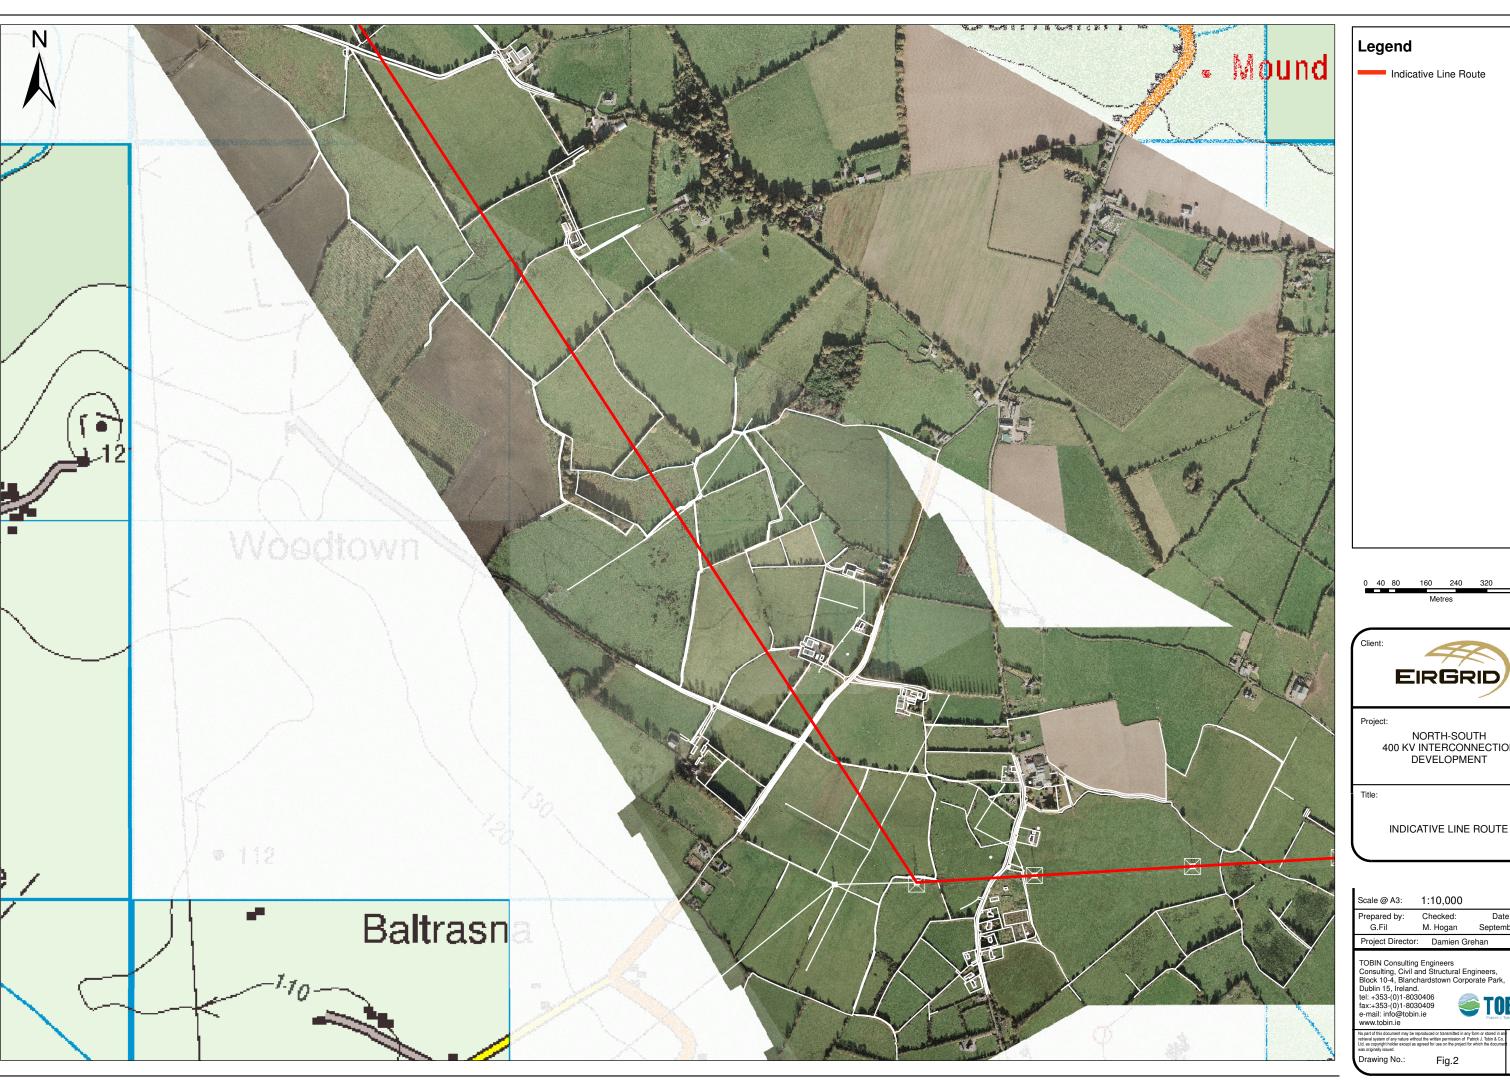

EIRGRID

NORTH-SOUTH 400 KV INTERCONNECTION DEVELOPMENT

INDICATIVE LINE ROUTE

1:10,000 Scale @ A3:

> Checked: Date: M. Hogan September 2012

Project Director: Damien Grehan

TOBIN Consulting Engineers
Consulting, Civil and Structural Engineers,
Block 10-4, Blanchardstown Corporate Park,
Dublin 15, Ireland.
tel: +353-(0)1-8030406
fax:+353-(0)1-8030409
e-mail: inflo@tobin.ie
www.tobin.ie