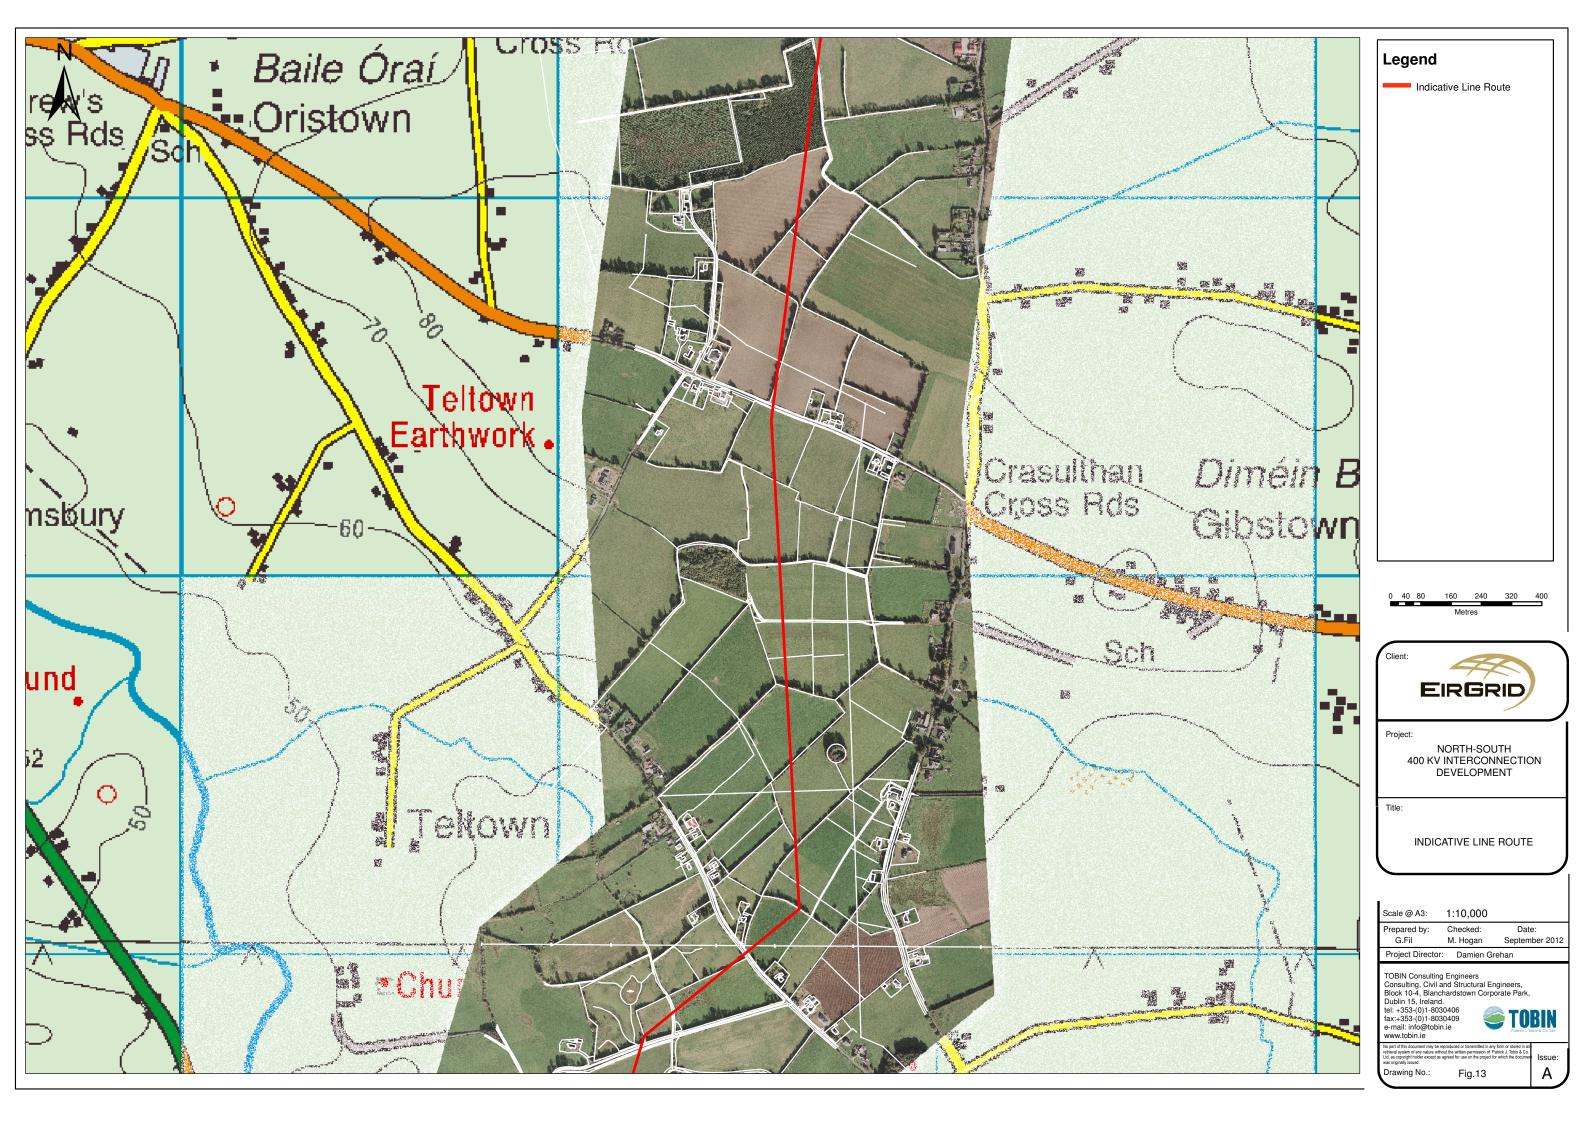

Indicative Line Route

EIRGRID

NORTH-SOUTH 400 KV INTERCONNECTION DEVELOPMENT

INDICATIVE LINE ROUTE

1:10,000

Checked: Date: M. Hogan

September 2012

Project Director: Damien Grehan

Fig.1

Indicative Line Route

NORTH-SOUTH 400 KV INTERCONNECTION DEVELOPMENT

INDICATIVE LINE ROUTE

1:10,000

Checked: Date: M. Hogan

Project Director: Damien Grehan

Indicative Line Route

EIRGRID

NORTH-SOUTH 400 KV INTERCONNECTION DEVELOPMENT

INDICATIVE LINE ROUTE

1:10,000 Scale @ A3:

> Checked: Date: M. Hogan September 2012

Project Director: Damien Grehan

TOBIN Consulting Engineers
Consulting, Civil and Structural Engineers,
Block 10-4, Blanchardstown Corporate Park,
Dublin 15, Ireland.
tel: +353-(0)1-8030406
fax:+353-(0)1-8030409
e-mail: inflo@tobin.ie
www.tobin.ie