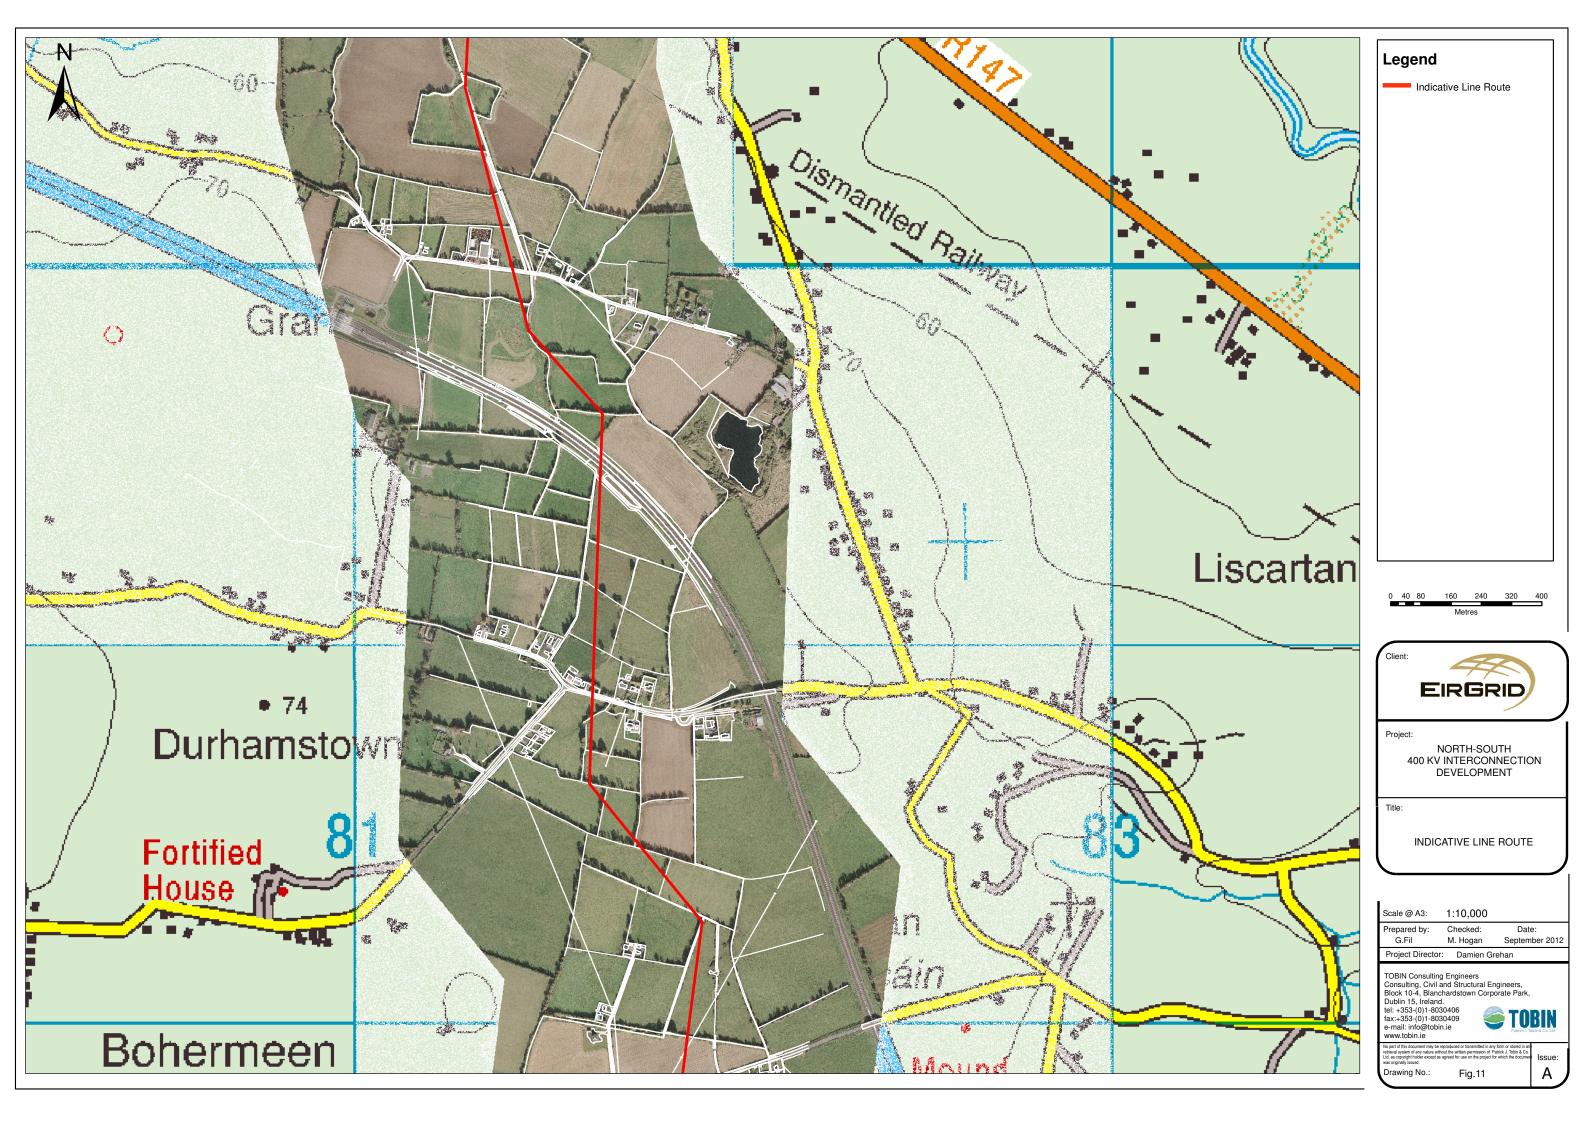

EIRGRID

NORTH-SOUTH 400 KV INTERCONNECTION DEVELOPMENT

INDICATIVE LINE ROUTE

1:10,000 Scale @ A3:

> Checked: Date: M. Hogan September 2012

Project Director: Damien Grehan

TOBIN Consulting Engineers
Consulting, Civil and Structural Engineers,
Block 10-4, Blanchardstown Corporate Park,
Dublin 15, Ireland.
tel: +353-(0)1-8030406
fax:+353-(0)1-8030409
e-mail: inflo@tobin.ie
www.tobin.ie