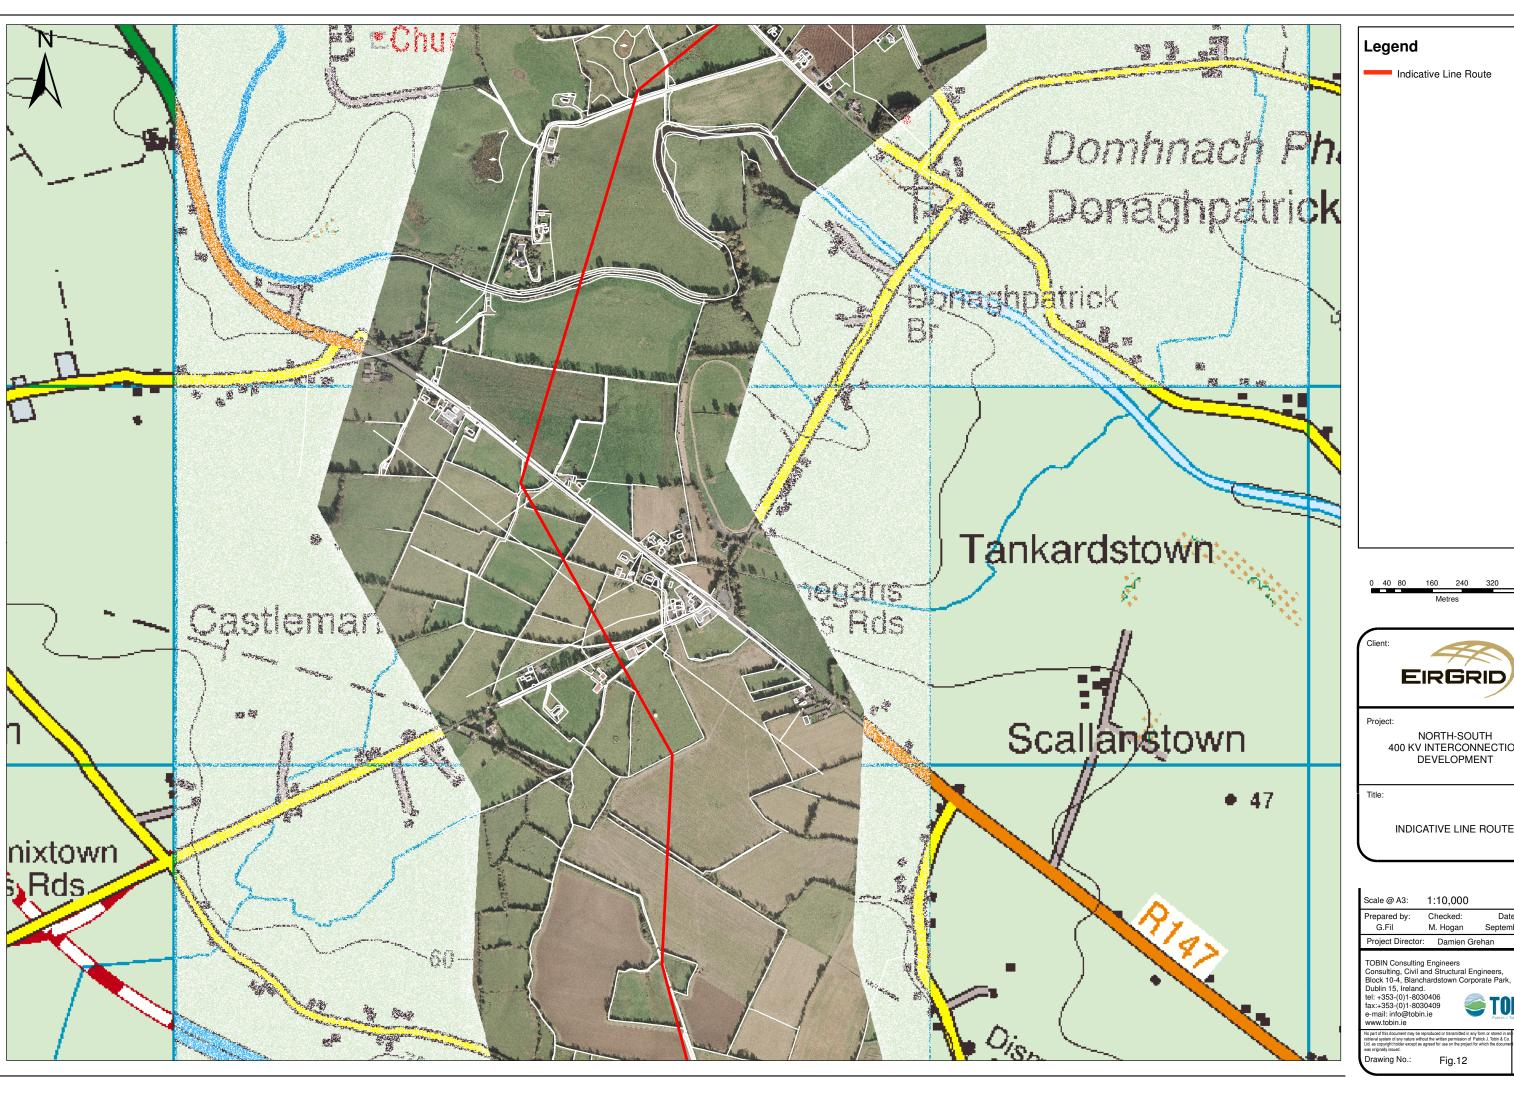

INDICATIVE LINE ROUTE

1:10,000 Checked: Date: M. Hogan September 2012 Project Director: Damien Grehan

Fig.20

Α