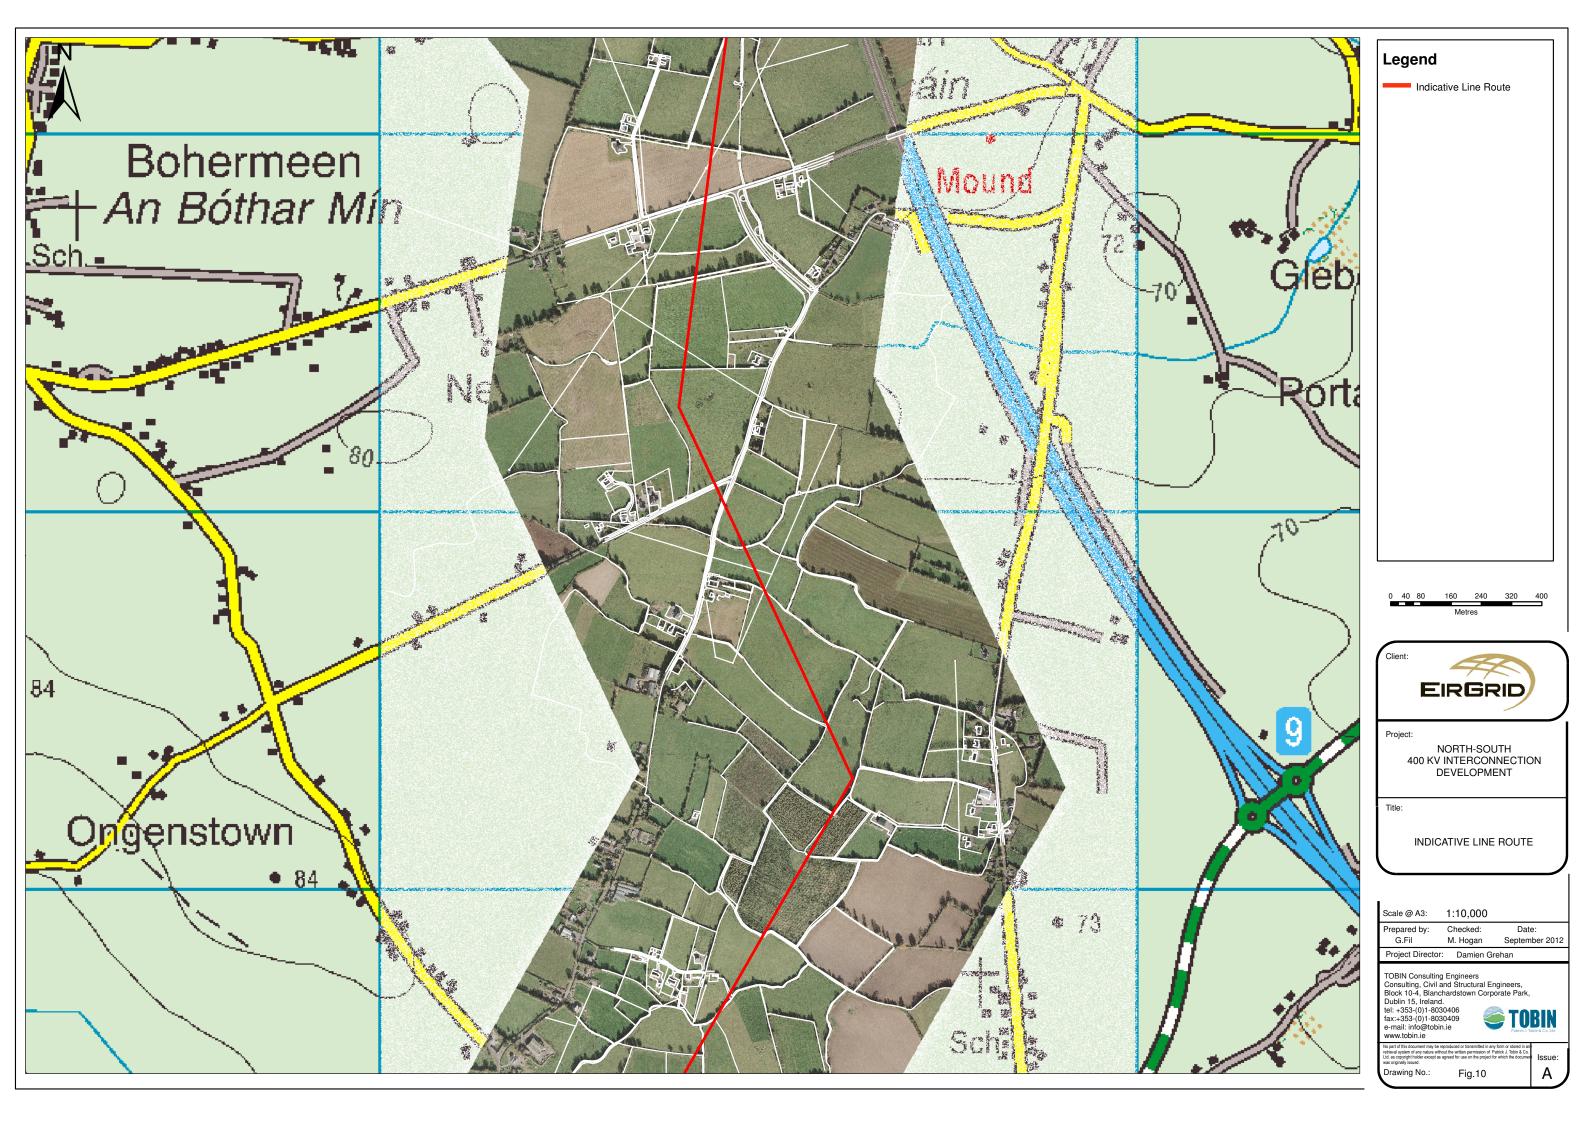

Indicative Line Route

EIRGRID

NORTH-SOUTH 400 KV INTERCONNECTION DEVELOPMENT

INDICATIVE LINE ROUTE

1:10,000

Checked: Date: M. Hogan

September 2012

Project Director: Damien Grehan