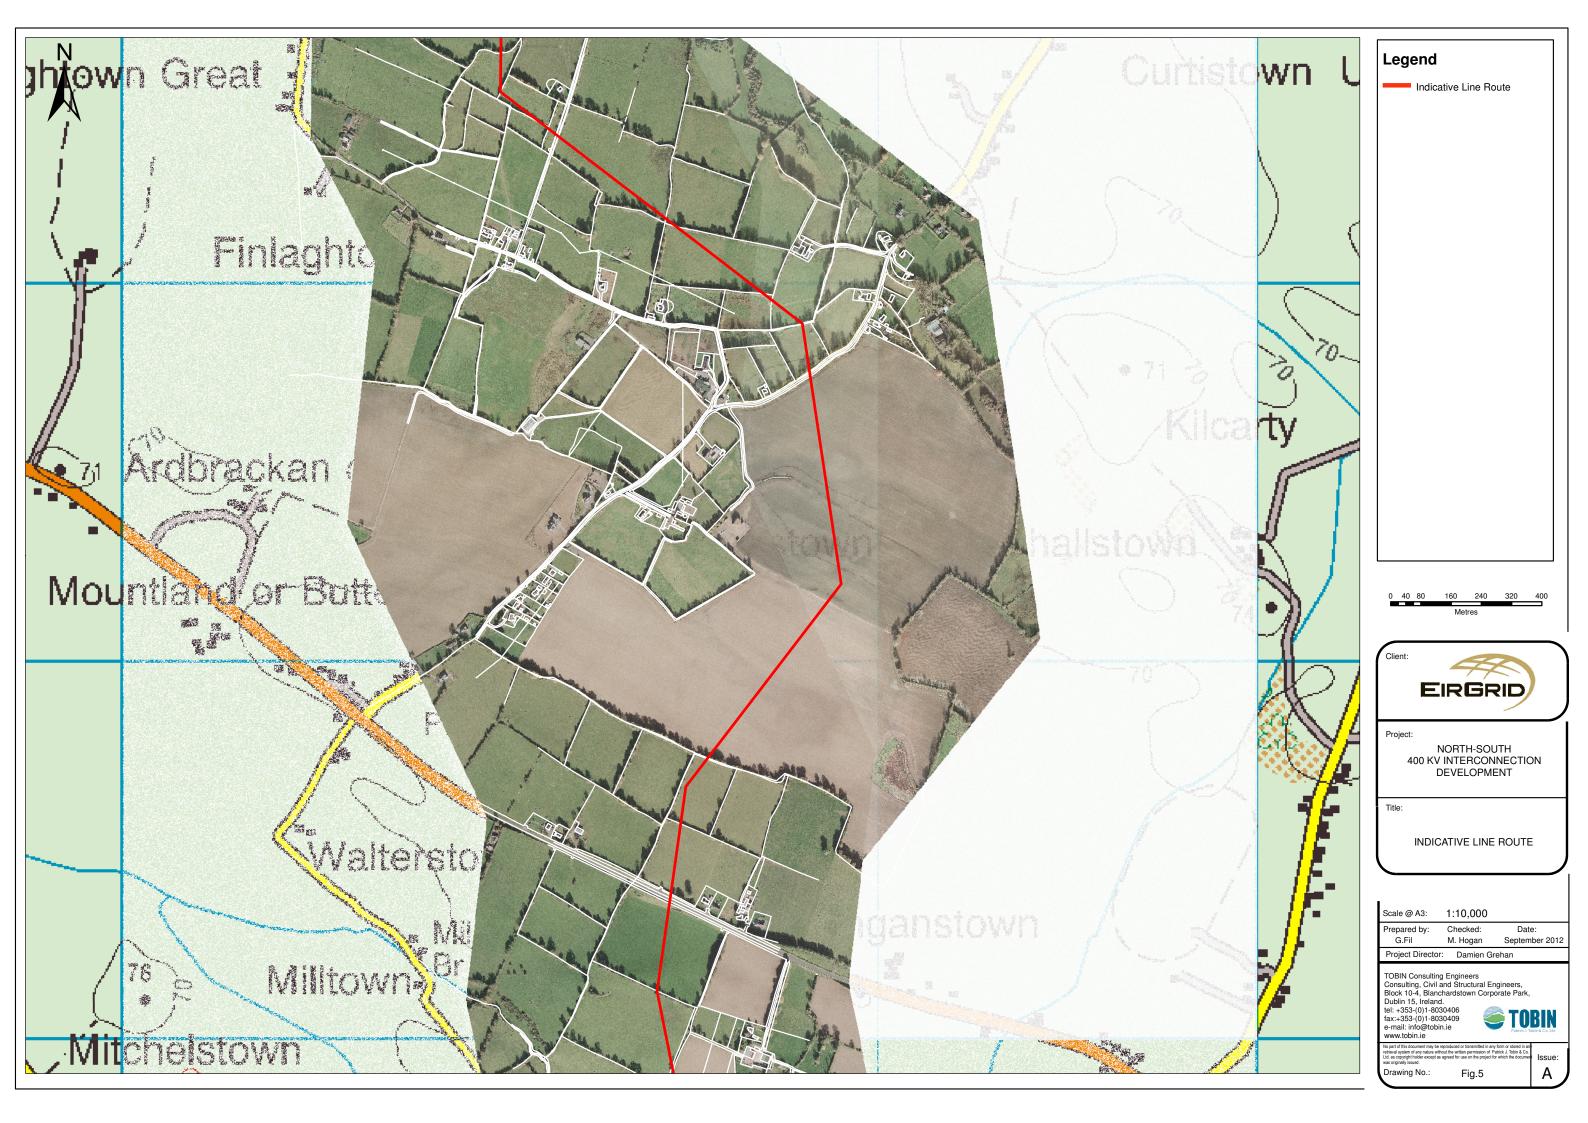

Indicative Line Route

EIRGRID

NORTH-SOUTH 400 KV INTERCONNECTION DEVELOPMENT

INDICATIVE LINE ROUTE

1:10,000

Checked: Date: M. Hogan

September 2012

Project Director: Damien Grehan