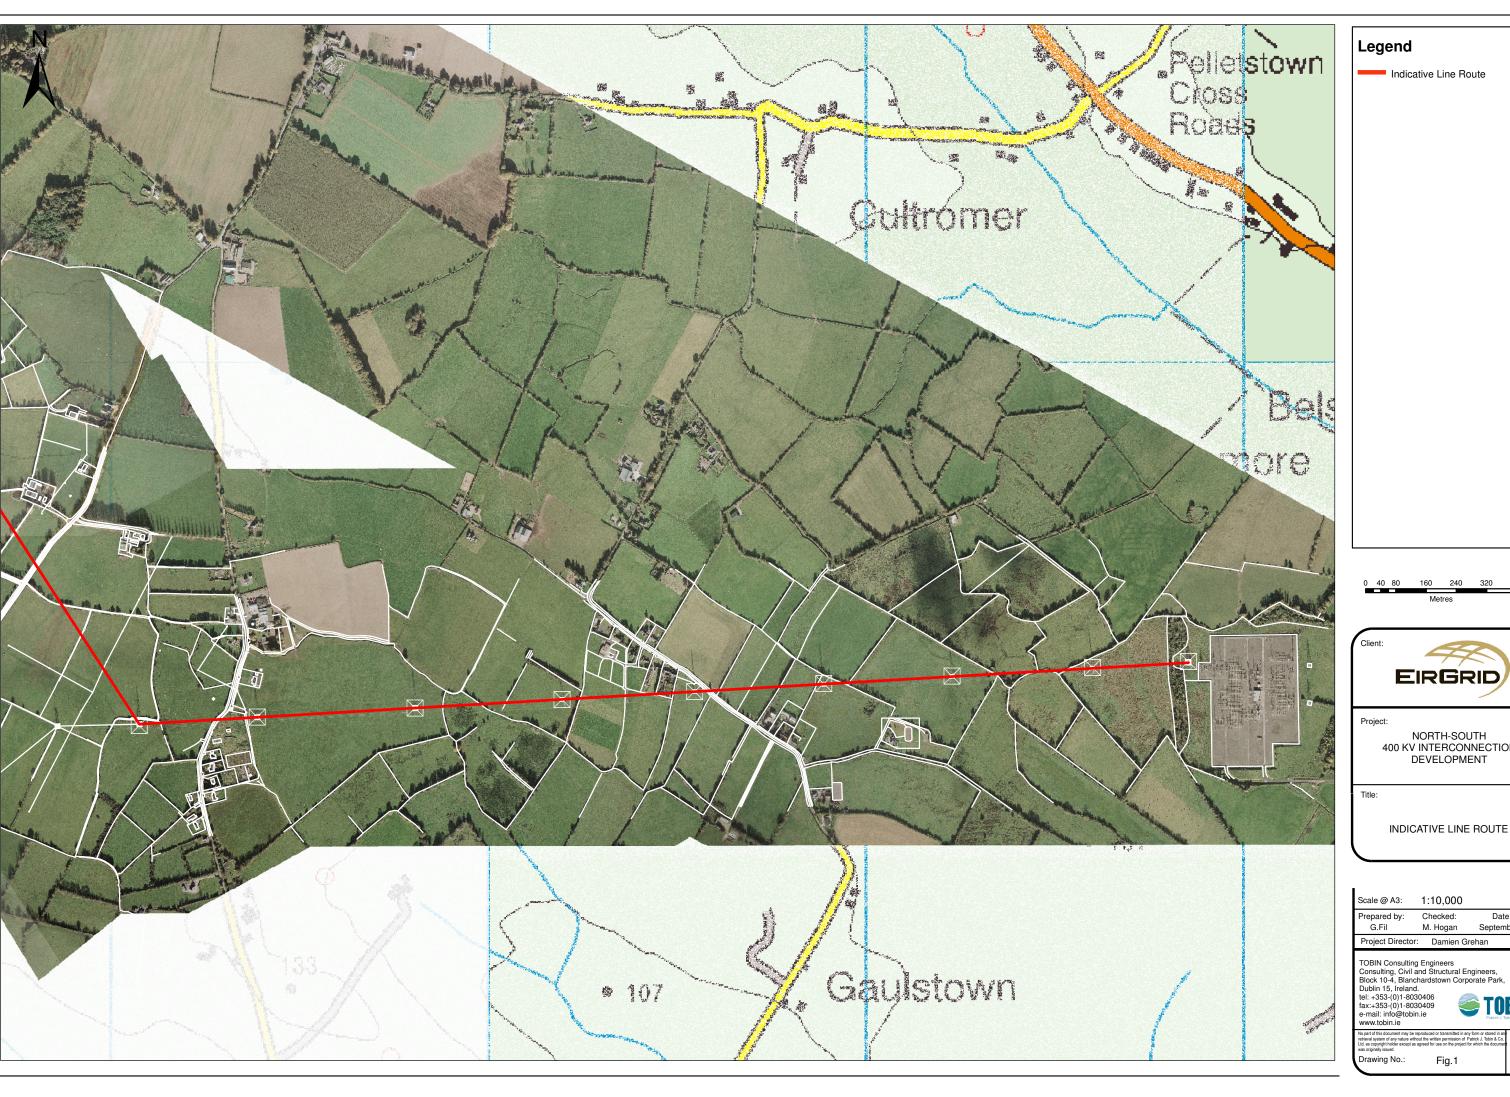

Indicative Line Route

EIRGRID

NORTH-SOUTH 400 KV INTERCONNECTION DEVELOPMENT

INDICATIVE LINE ROUTE

1:10,000

Checked: Date: M. Hogan

September 2012

Project Director: Damien Grehan

Fig.1

Indicative Line Route

NORTH-SOUTH 400 KV INTERCONNECTION DEVELOPMENT

INDICATIVE LINE ROUTE

1:10,000

Checked: Date: M. Hogan

Project Director: Damien Grehan

Indicative Line Route