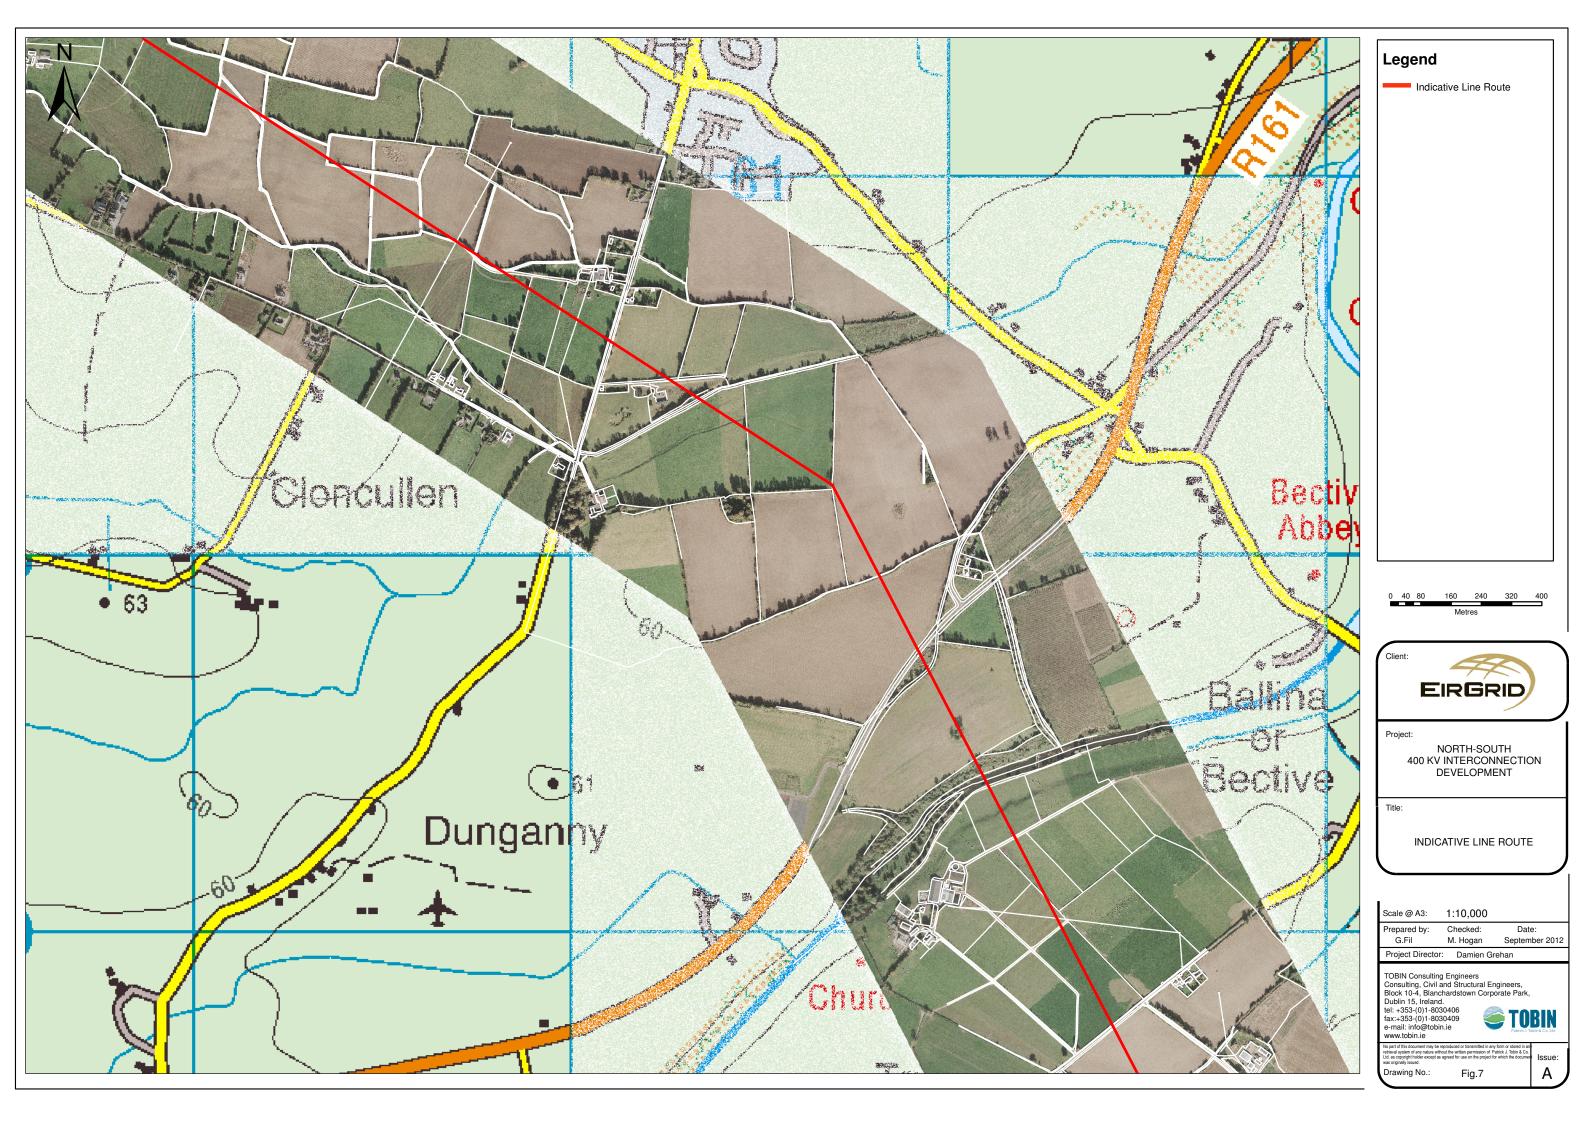

EIRGRID

NORTH-SOUTH 400 KV INTERCONNECTION DEVELOPMENT

INDICATIVE LINE ROUTE

1:10,000 Scale @ A3:

> Checked: Date: M. Hogan September 2012

Project Director: Damien Grehan

TOBIN Consulting Engineers
Consulting, Civil and Structural Engineers,
Block 10-4, Blanchardstown Corporate Park,
Dublin 15, Ireland.
tel: +353-(0)1-8030406
fax:+353-(0)1-8030409
e-mail: inflo@tobin.ie
www.tobin.ie