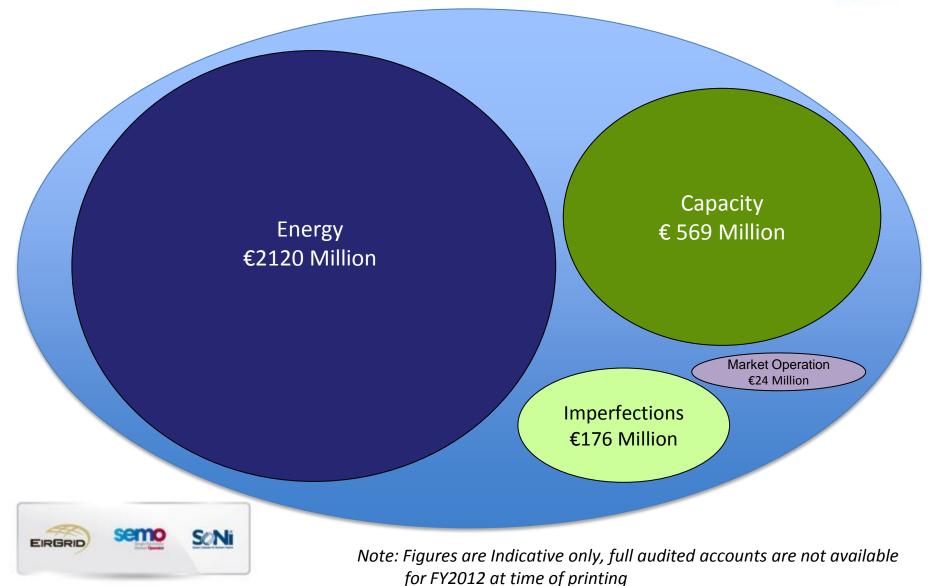

**EirGrid Group Customer Conference 2012** 25th October 2012

Delivering the Power System of tomorrow



# **Market Update**

### **Nigel Thomson**

**SEMO** 

25<sup>th</sup> October 2012



# **Agenda**



Market Trends

- SEM Changes
- SEMO Performance



### Wholesale Market €2.9 Billion





# **Market Participation**



### 76 Participants

- 2012 Registrations
  - 13 New Units
  - 6 New Participants
  - 14 Change of Unit Types
  - 1 New Interconnector







- In Progress
  - 6 New Participants
  - 12 New Units





# Registered SEM Capacity by Fuel Type





# Influences on Market Price



# Volume Weighted Monthly Average SMP & Average Gas Price





# **Intraday Trading**



### **Project Delivery**

- Delivered on time July 2012
- Within Budget
- Seamless market operation



#### **Communications**

- Mods Committee
- Working Groups
- Participant Training (180+ people)
- Market Trial & Calls
- Cutover Workshops
- Post Go-Live Calls
- 'Inside Intraday' e-Newsletter





#### IT Infrastructure

- New software
- Hardware upgrade
- Telecommunications upgrade
- Data storage