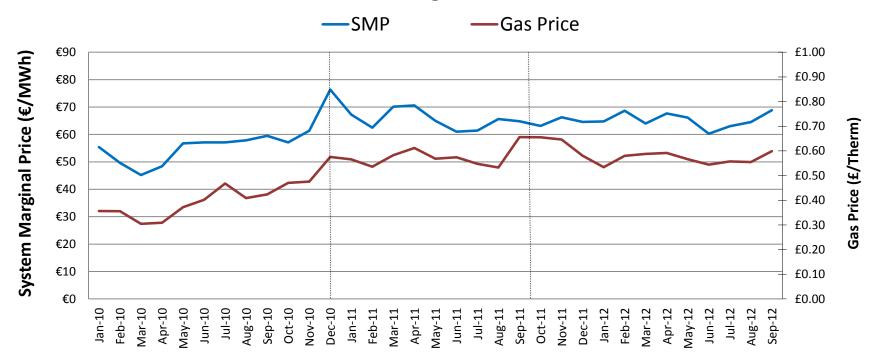

**EirGrid Group Customer Conference 2012** 25th October 2012

Delivering the Power System of tomorrow



# **Market Update**

### **Nigel Thomson**

**SEMO** 

25<sup>th</sup> October 2012



# **Agenda**



Market Trends

- SEM Changes
- SEMO Performance



### Wholesale Market €2.9 Billion





# **Market Participation**



### 76 Participants

- 2012 Registrations
  - 13 New Units
  - 6 New Participants
  - 14 Change of Unit Types
  - 1 New Interconnector







- In Progress
  - 6 New Participants
  - 12 New Units





# Registered SEM Capacity by Fuel Type





# Influences on Market Price



# Volume Weighted Monthly Average SMP & Average Gas Price





# **Intraday Trading**



### **Project Delivery**

- Delivered on time July 2012
- Within Budget
- Seamless market operation



#### **Communications**

- Mods Committee
- Working Groups
- Participant Training (180+ people)
- Market Trial & Calls
- Cutover Workshops
- Post Go-Live Calls
- 'Inside Intraday' e-Newsletter





#### IT Infrastructure

- New software
- Hardware upgrade
- Telecommunications upgrade
- Data storage upgrades
- New Operational Support Systems



#### **Market Processes**

New and Improved processes for:

- Pricing & Scheduling
- Credit Cover
- Registration
- Data Publication



# **SEMO Performance**



| Metric                               | Target | Actual | Target<br>Achieved |
|--------------------------------------|--------|--------|--------------------|