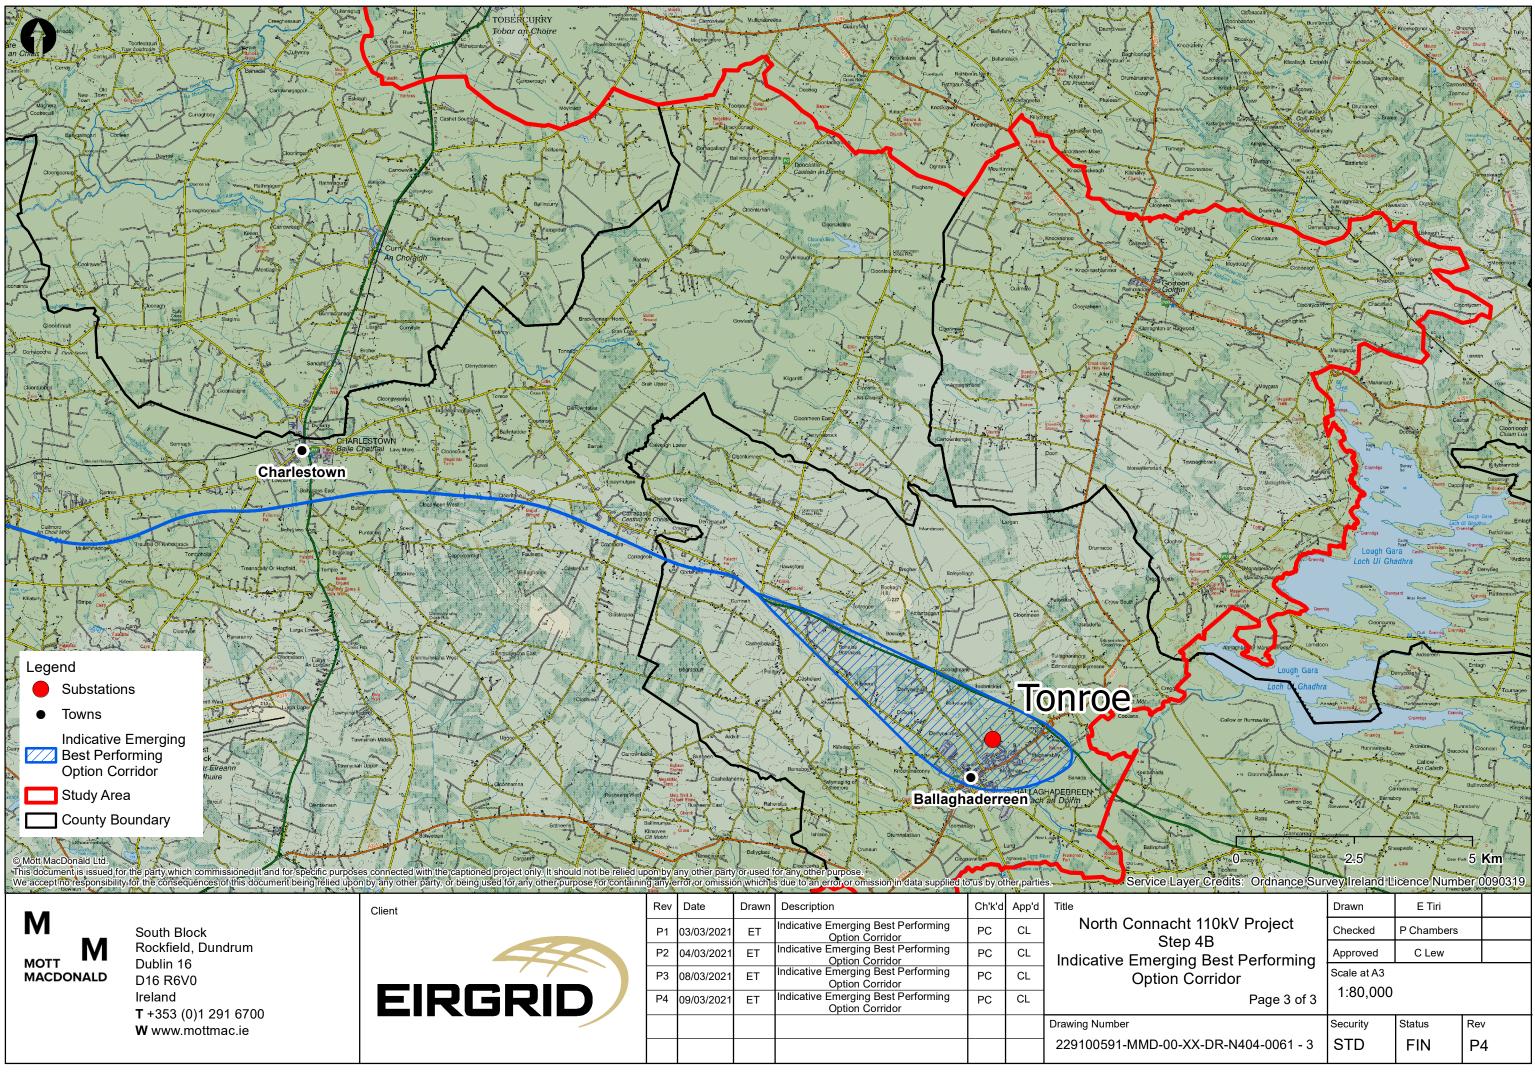

|  | 1100 | Date       | Diawii | Description                                            | Oliku | - Abb a | Inte                                                    |
|--|------|------------|--------|--------------------------------------------------------|-------|---------|---------------------------------------------------------|
|  | P1   | 03/03/2021 | ET     | Indicative Emerging Best Performing<br>Option Corridor | PC    | CL      | North Connach<br>Step<br>Indicative Emergin<br>Option ( |
|  | P2   | 04/03/2021 | ET     | Indicative Emerging Best Performing<br>Option Corridor | PC    | CL      |                                                         |
|  | P3   | 08/03/2021 | ET     | Indicative Emerging Best Performing<br>Option Corridor | PC    | CL      |                                                         |
|  | P4   | 09/03/2021 | ET     | Indicative Emerging Best Performing<br>Option Corridor | PC    | CL      |                                                         |
|  |      |            |        |                                                        |       |         | Drawing Number                                          |
|  |      |            |        |                                                        |       |         | 229100591-MMD-00->                                      |
|  |      |            |        |                                                        |       |         |                                                         |