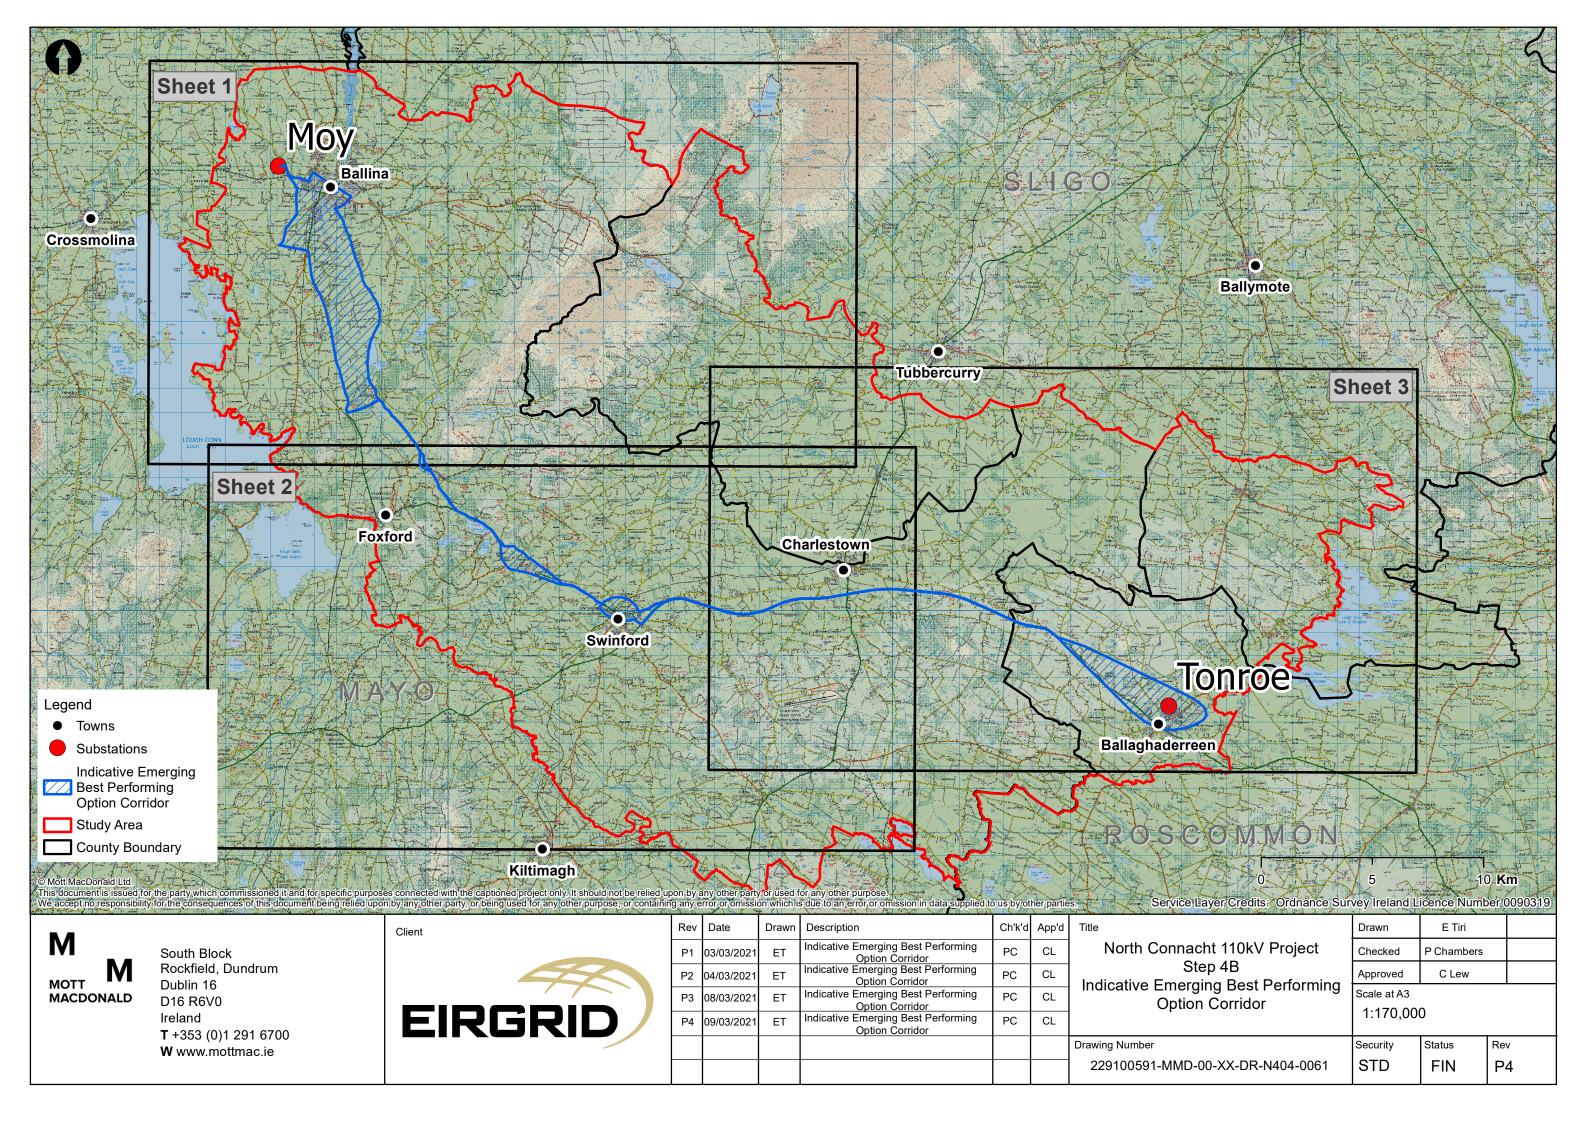

|  | 1100 | Date       | Diawii | Description                                            | Oliku | - Abb a | Inte                                                    |
|--|------|------------|--------|--------------------------------------------------------|-------|---------|---------------------------------------------------------|
|  | P1   | 03/03/2021 | ET     | Indicative Emerging Best Performing<br>Option Corridor | PC    | CL      | North Connach<br>Step<br>Indicative Emergin<br>Option ( |
|  | P2   | 04/03/2021 | ET     | Indicative Emerging Best Performing<br>Option Corridor | PC    | CL      |                                                         |
|  | P3   | 08/03/2021 | ET     | Indicative Emerging Best Performing<br>Option Corridor | PC    | CL      |                                                         |
|  | P4   | 09/03/2021 | ET     | Indicative Emerging Best Performing<br>Option Corridor | PC    | CL      |                                                         |
|  |      |            |        |                                                        |       |         | Drawing Number                                          |
|  |      |            |        |                                                        |       |         | 229100591-MMD-00->                                      |
|  |      |            |        |                                                        |       |         |                                                         |