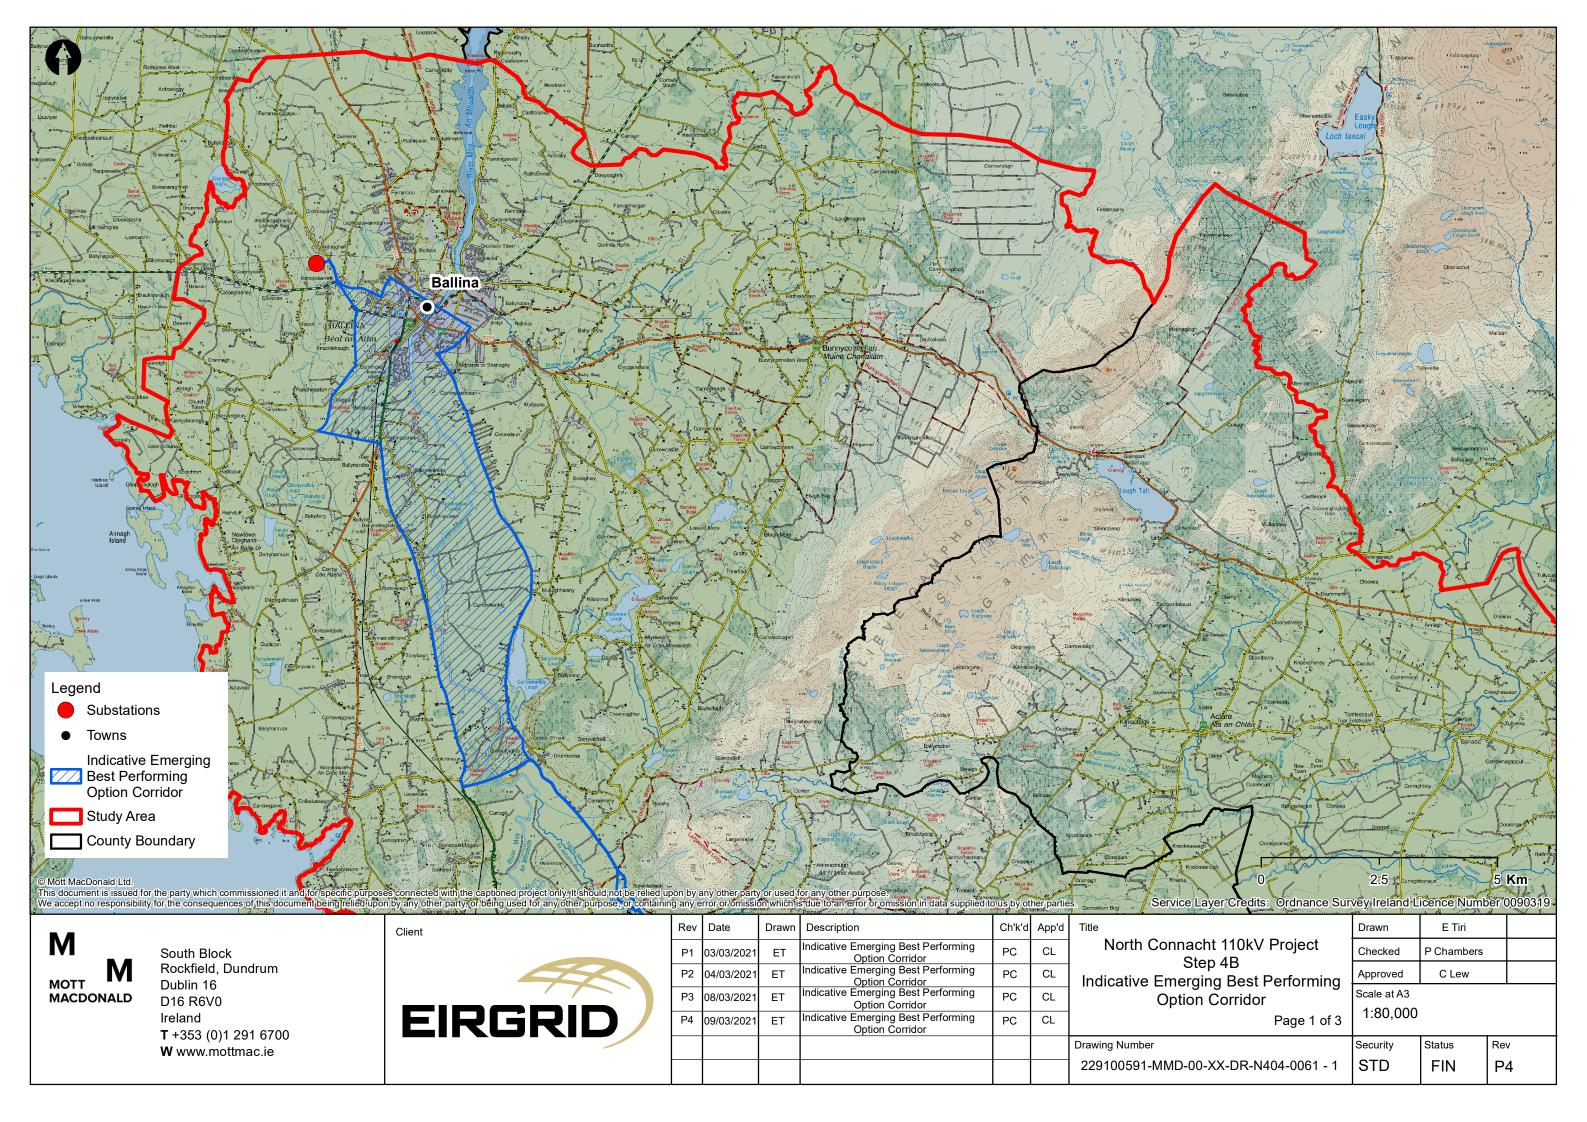

|  | 1100 | Date       | Diawii | Description                                            | Oliku | - Abb a | Inte                                                    |
|--|------|------------|--------|--------------------------------------------------------|-------|---------|---------------------------------------------------------|
|  | P1   | 03/03/2021 | ET     | Indicative Emerging Best Performing<br>Option Corridor | PC    | CL      | North Connach<br>Step<br>Indicative Emergin<br>Option ( |
|  | P2   | 04/03/2021 | ET     | Indicative Emerging Best Performing<br>Option Corridor | PC    | CL      |                                                         |
|  | P3   | 08/03/2021 | ET     | Indicative Emerging Best Performing<br>Option Corridor | PC    | CL      |                                                         |
|  | P4   | 09/03/2021 | ET     | Indicative Emerging Best Performing<br>Option Corridor | PC    | CL      |                                                         |
|  |      |            |        |                                                        |       |         | Drawing Number                                          |
|  |      |            |        |                                                        |       |         | 229100591-MMD-00->                                      |
|  |      |            |        |                                                        |       |         |                                                         |