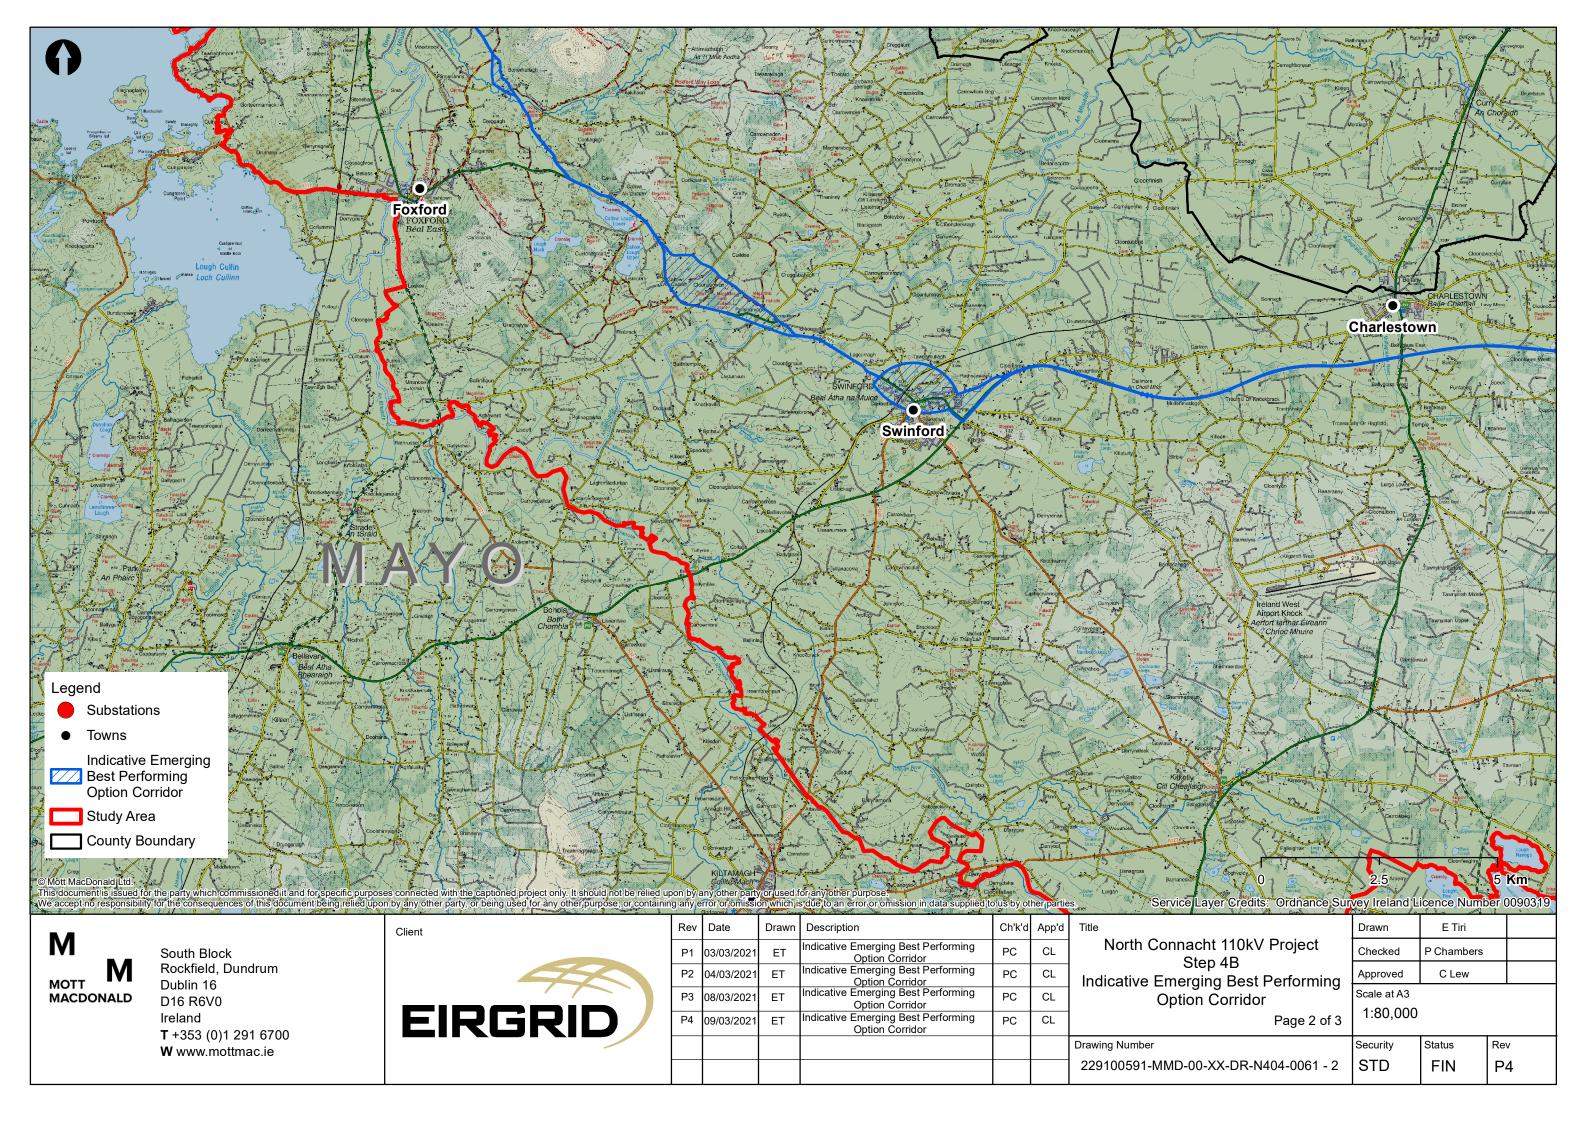

|  | 1100 | Date       | Diawii | Description                                            | Oliku | - Abb a | Inte                                                    |
|--|------|------------|--------|--------------------------------------------------------|-------|---------|---------------------------------------------------------|
|  | P1   | 03/03/2021 | ET     | Indicative Emerging Best Performing<br>Option Corridor | PC    | CL      | North Connach<br>Step<br>Indicative Emergin<br>Option ( |
|  | P2   | 04/03/2021 | ET     | Indicative Emerging Best Performing<br>Option Corridor | PC    | CL      |                                                         |
|  | P3   | 08/03/2021 | ET     | Indicative Emerging Best Performing<br>Option Corridor | PC    | CL      |                                                         |
|  | P4   | 09/03/2021 | ET     | Indicative Emerging Best Performing<br>Option Corridor | PC    | CL      |                                                         |
|  |      |            |        |                                                        |       |         | Drawing Number                                          |
|  |      |            |        |                                                        |       |         | 229100591-MMD-00->                                      |
|  |      |            |        |                                                        |       |         |                                                         |